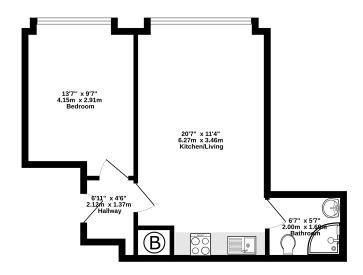

This 1st floor apartment also contains an entrance hall, contemporary shower room and double bedroom with a large window.

Externally there is an allocated parking space, while additional spaces can be purchased by separate negotiation. There are three communal electric car chargers and there is secure internal bicycle store as well as bin storage.