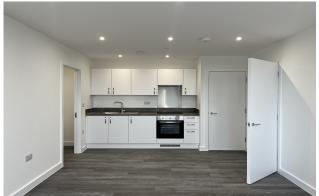

#### Description

With plenty of room to express your style, early viewing is recommended for this ready to move into one-bedroom apartment. Filled with natural light, this modern home presents an excellent first time buy or rental investment. The open plan living area combines function and style effortlessly.

It includes a modern, well-equipped kitchen, with white matte cabinets, fully integrated appliances and hard-wearing laminate flooring. The room benefits from triplex double-glazed windows, giving far reaching views across the town.