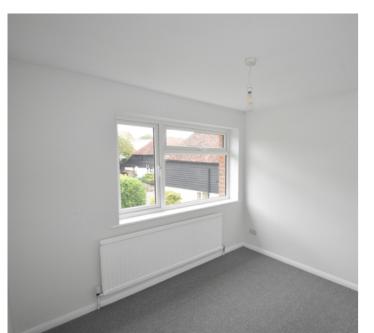

#### **Bedroom One**

9' 8"  $\times$  9' 0" (2.95m  $\times$  2.74m) Double glazed window to front. Radiator. Two storage cupboards.

#### **Bedroom Two**

11' 10" x 8' 3" (3.61m x 2.51m) Double glazed window to rear. Radiator.

## **Bedroom Three**

8' 2" x 7' 2" (2.49m x 2.18m) Double glazed window to rear. Radiator.