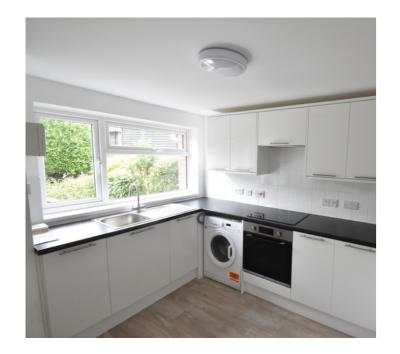

The property has just been refurbished to include a new kitchen and bathroom. In addition to being redecorated, there is new flooring, gas central heating boiler and double glazing.

There is an attractive 60ft garden with a sunny aspect that leads to a parking area. In addition there is also a garage in a nearby block.

#### **Kitchen**

10' 10" x 9' 6" (3.30m x 2.90m) Double glazed window to front. Range of modern base and wall units. Stainless steel sink unit. Electric oven and hob with extractor over. Washing machine. Radiator. Wood effect laminate flooring. Larder cupboard. Space for fridge/freezer.