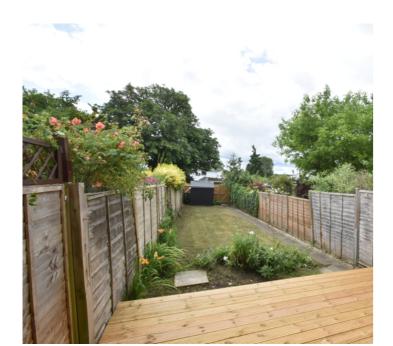

The property has just been refurbished to include a new kitchen and bathroom. In addition to being redecorated, there is new flooring, gas central heating boiler and double glazing.

There is an attractive 60ft garden with a sunny aspect that leads to a parking area. In addition there is also a garage in a nearby block.

#### **Rear Garden**

Approximately 60ft in length. Decking area. Laid to lawn. Gate to parking area.