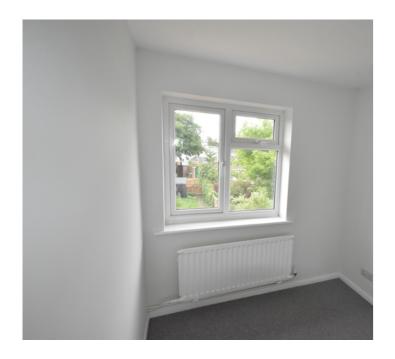

#### **Bedroom One**

9' 8"  $\times$  9' 0" (2.95m  $\times$  2.74m) Double glazed window to front. Radiator. Two storage cupboards.

#### **Bedroom Two**

11' 10" x 8' 3" (3.61m x 2.51m) Double glazed window to rear. Radiator.

## **Bedroom Three**

8' 2" x 7' 2" (2.49m x 2.18m) Double glazed window to rear. Radiator.