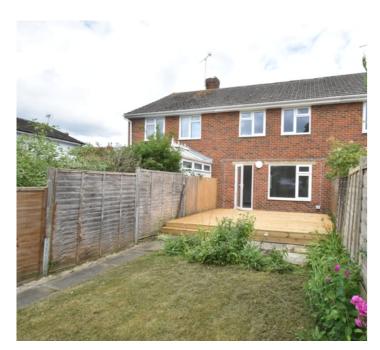

The property has just been refurbished to include a new kitchen and bathroom. In addition to being redecorated, there is new flooring, gas central heating boiler and double glazing.

There is an attractive 60ft garden with a sunny aspect that leads to a parking area. In addition there is also a garage in a nearby block.

#### **Rear Garden**

Approximately 60ft in length. Decking area. Laid to lawn. Gate to parking area.

## **Parking**

Parking area to bottom of the garden.