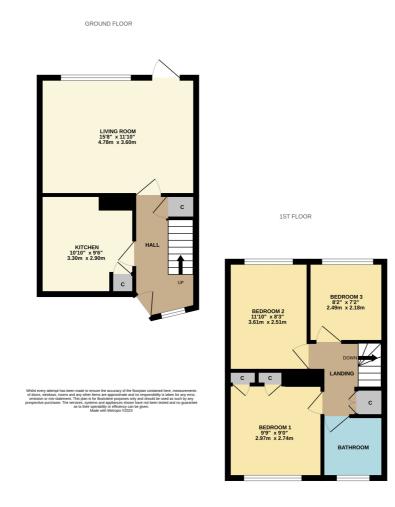

## **Living Room**

15' 8" x 11' 10" (4.78m x 3.61m) Double glazed window to rear. Double glazed door to rear. Radiator.

#### **Kitchen**

10' 10" x 9' 6" (3.30m x 2.90m) Double glazed window to front. Range of modern base and wall units. Stainless steel sink unit. Electric oven and hob with extractor over. Washing machine. Radiator. Wood effect laminate flooring. Larder cupboard. Space for fridge/freezer.

#### **Bedroom One**

9' 8"  $\times$  9' 0" (2.95m  $\times$  2.74m) Double glazed window to front. Radiator. Two storage cupboards.

#### **Bedroom Two**

11' 10" x 8' 3" (3.61m x 2.51m) Double glazed window to rear. Radiator.

## **Bedroom Three**

8' 2" x 7' 2" (2.49m x 2.18m) Double glazed window to rear. Radiator.

#### **Bathroom**

Double glazed frosted window to front. White suite of low level WC, pedestal hand basin and panelled bath with separate shower unit. Part tiled walls. Radiator.