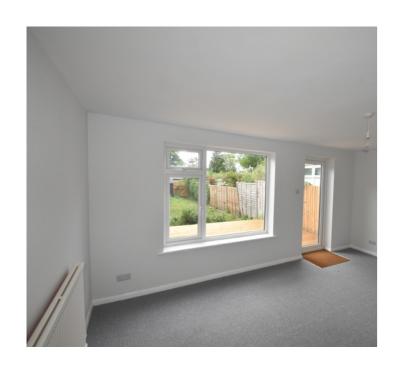

## **Living Room**

15' 8" x 11' 10" (4.78m x 3.61m) Double glazed window to rear. Double glazed door to rear. Radiator.