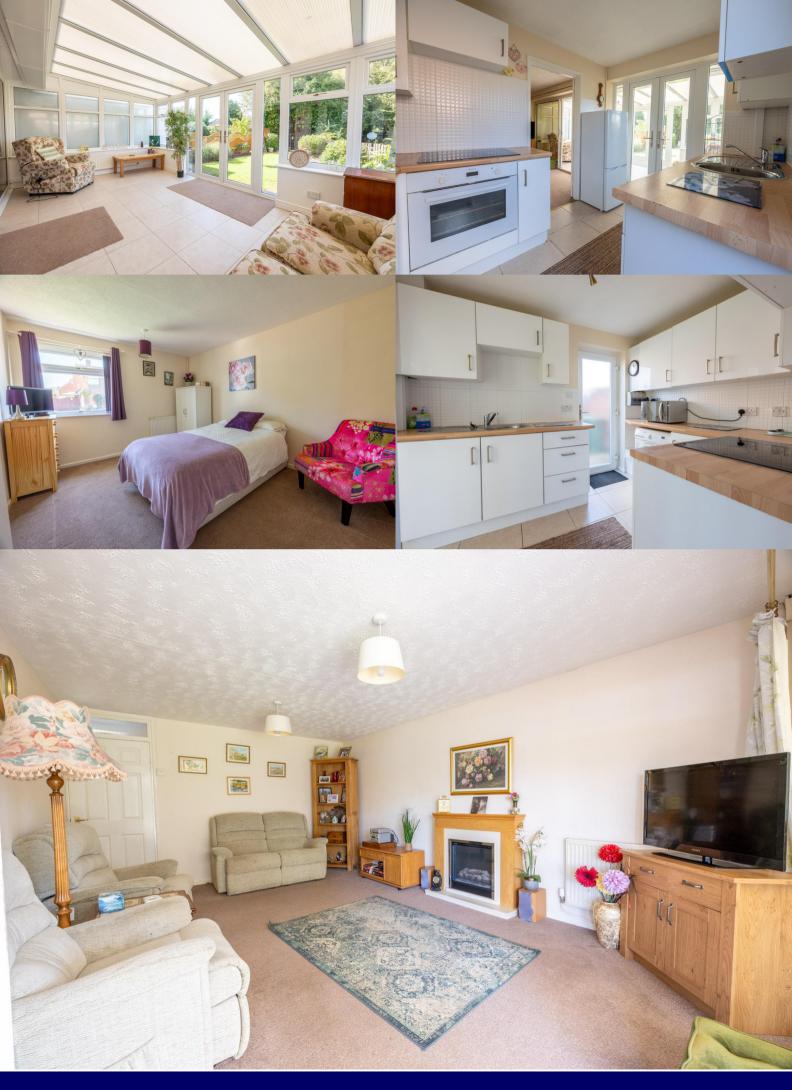

Entrance hall with doors to airing cupboard, shower room, lounge/diner and bedrooms one and two and trap to loft space. Lounge/diner: double glazed doors to conservatory and double doors to kitchen. Conservatory: French doors to attractive rear garden, large ceramic tiled flooring. Kitchen: door to side aspect and French doors to conservatory, modern fitted kitchen comprising a matching range eye and base level storage units, with built-in fan assisted oven and ceramic hob, appliance space and ceramic tiled flooring. Shower room: modern white suite comprising built-in shower with rain style shower head, vanity unit and W.C with concealed system and built-in airing cupboard. Bedrooms One: window to front aspect. Bedroom two: window to front aspect.