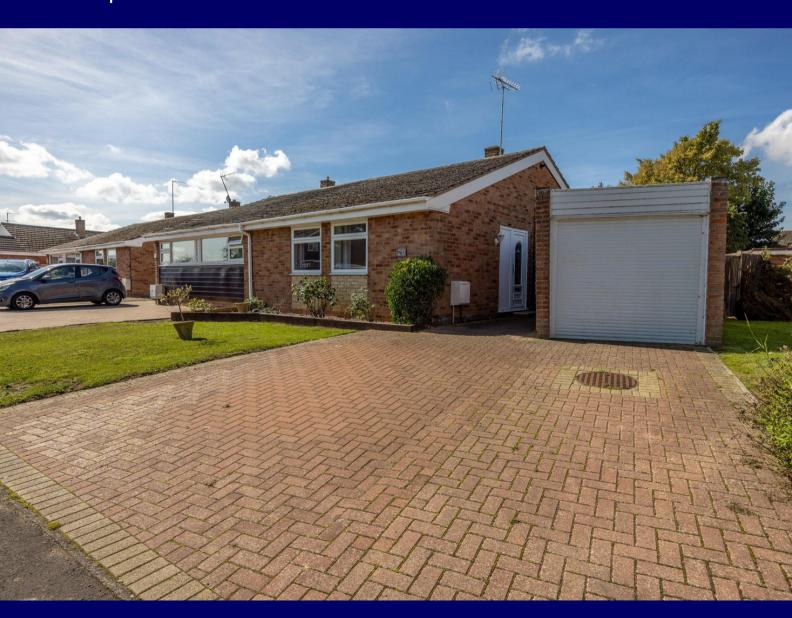

Tel: 01242 676767

www.cotswoldestateagents.co.uk

41a Church Road, Bishops Cleeve, Cheltenham, GL52 8LP

29, Crown Drive Bishops Cleeve GL52 8EA

£280,000

A spacious well presented two bedroom semi detached bungalow situated in a sought after village location. The comfortable well planned living accommodation features lounge/dining room, large conservatory and modern fitted kitchen with built-in appliances. There are two double bedrooms and a modern shower room suite. To the exterior is a block paved driveway for two vehicles leading to a detached garage with remote controlled door and there is an attractive enclosed west facing garden. No onward chain

Exterior: blocked paved driveway offering hard standing for two vehicles leading to detached garage with remote controlled door, front garden being laid to lawn and stocked with roses and flower and shrub borders. Gated access to rear garden.