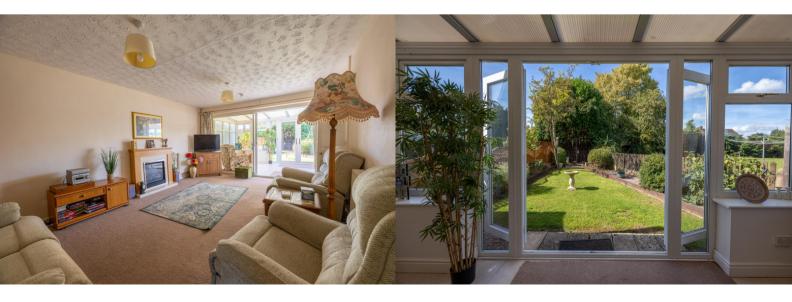

Entrance hall with doors to airing cupboard, shower room, lounge/diner and bedrooms one and two and trap to loft space. Lounge/diner: double glazed doors to conservatory and double doors to kitchen. Conservatory: French doors to attractive rear garden, large ceramic tiled flooring. Kitchen: door to side aspect and French doors to conservatory, modern fitted kitchen comprising a matching range eye and base level storage units, with built-in fan assisted oven and ceramic hob, appliance space and ceramic tiled flooring. Shower room: modern white suite comprising built-in shower with rain style shower head, vanity unit and W.C with concealed system and built-in airing cupboard. Bedrooms One: window to front aspect. Bedroom two: window to front aspect.

Rear garden: attractive west facing enclosed garden being laid to lawn and stocked with various flower and shrub borders.

Lounge/dinner 18' 1 x 12' 1

Conservatory 17' 7 x 10' 3 max

Kitchen 10' 3 max x 7' 3