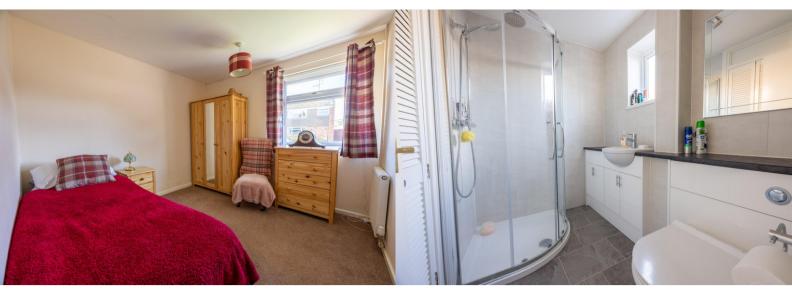

Entrance hall with doors to airing cupboard, shower room, lounge/diner and bedrooms one and two and trap to loft space. Lounge/diner: double glazed doors to conservatory and double doors to kitchen. Conservatory: French doors to attractive rear garden, large ceramic tiled flooring. Kitchen: door to side aspect and French doors to conservatory, modern fitted kitchen comprising a matching range eye and base level storage units, with built-in fan assisted oven and ceramic hob, appliance space and ceramic tiled flooring. Shower room: modern white suite comprising built-in shower with rain style shower head, vanity unit and W.C with concealed system and built-in airing cupboard. Bedrooms One: window to front aspect. Bedroom two: window to front aspect.

Bedroom One: 10' 3 max by 12' 8 max

Bedroom Two: 9' 4' x 9' 6'

Garage 19' max x 8' 1 max