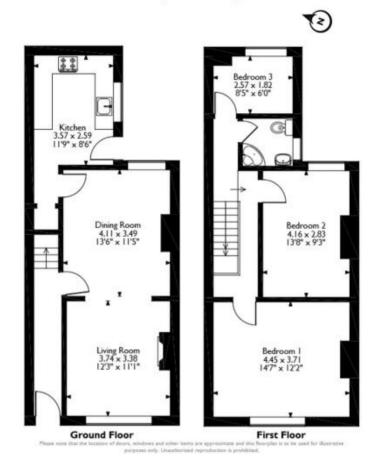

## Rydal Street, Newton-le-Willows Approximate Gross Internal Area 90 Sq M/968 Sq Ft

20-22 Bridge End, Leeds, LS1 4DJ t: 0330 004 0050 e: hello@bettermove.co.uk www.bettermove.co.uk