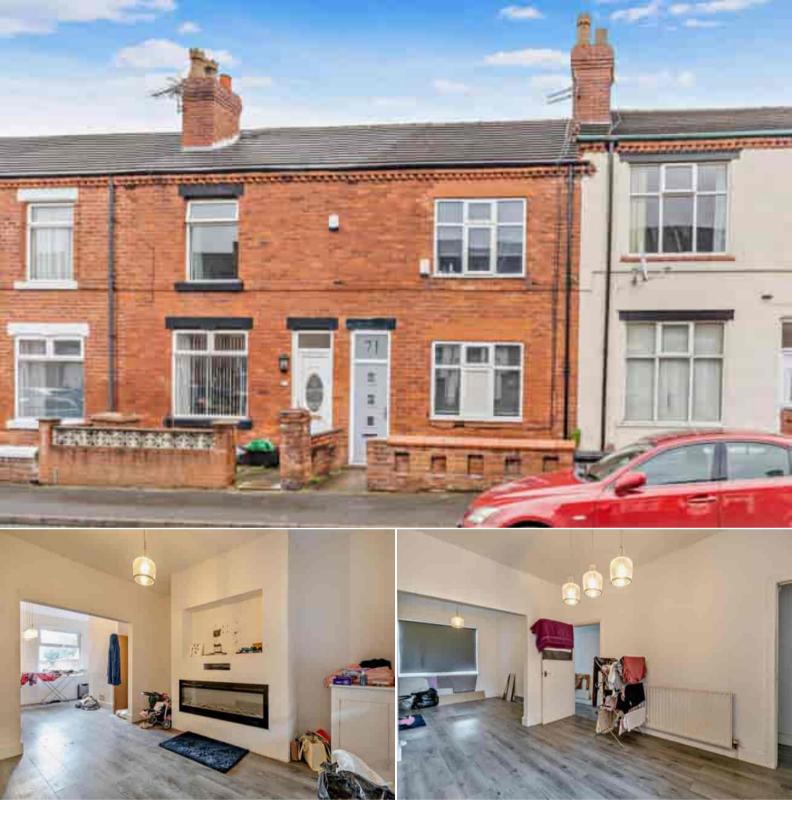

71 Rydal Street Newton-le-Willows Merseyside WA12 8JU Offers in Excess of £115,000

bettermeve

## Rydal Street Newton-le-Willows

Located in the heart of Newton-le-Willows, this terraced house offers a spacious and open-plan layout ideal for modern living. The property features three bedrooms and a single bathroom, providing ample space for a small family or couples seeking extra room. Its freehold status offers peace of mind with complete ownership.

With its affordable price point, this property represents an excellent opportunity for first-time buyers or investors. The open-plan design enhances the sense of space, making it a welcoming environment for entertaining or relaxing. Act quickly to secure this spacious home in a desirable location.