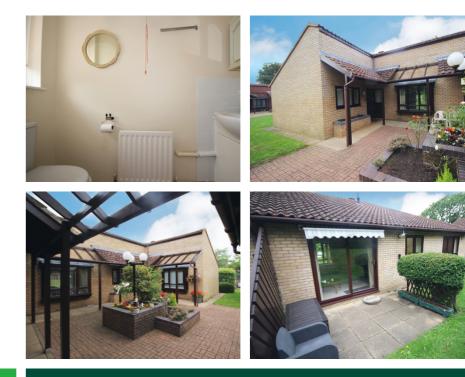

## 7 The Rickyard, Norton Road, Letchworth Garden City, Hertfordshire, SG6 1AW

Lane & Bennetts are pleased to offer this delightful two bedroom bungalow well-located within this sought after retirement development of Norton Hall Farm. The bungalow offers a dual aspect lounge overlooking a delightful sunny patio area, a re-fitted kitchen and a master bedroom with en-suite WC and fitted wardrobes. There is a modern and re-fitted, walk-in shower room.

Close to many facilities, this delightful, small development boasts beautiful landscaped gardens, a residents lounge, laundry facilities, ample parking and a visitors suite. Available for immediate viewings.