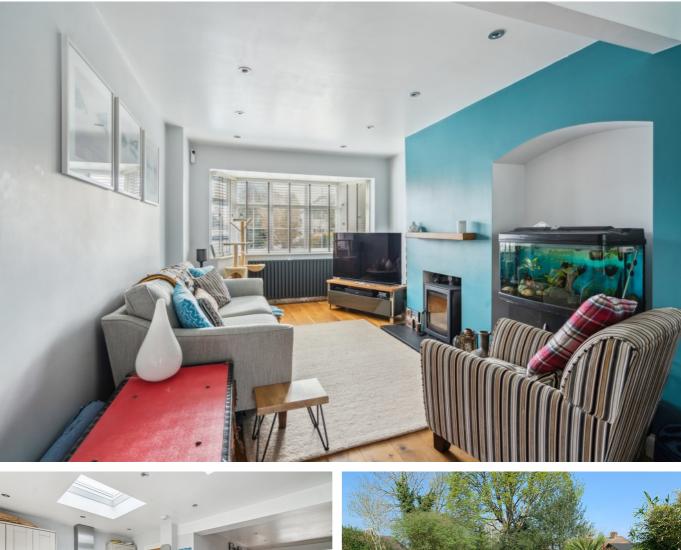

Upon entering the property into the entrance hallway which leads into the through to the lounge with front aspect double glazed bay window, from here there is an open plan kitchen with a range of eye and base level units and views overlooking the rear garden from the patio doors and utility room. On the first floor, there are three bedrooms two double and one single and modern family bathroom.

Outside, the front garden provides off street for one car and the rear garden is mainly laid to lawn with trees and shrubs. Benefits include double glazing and gas central heating.

Iver Heath is located in the county of Buckinghamshire, South east England, four