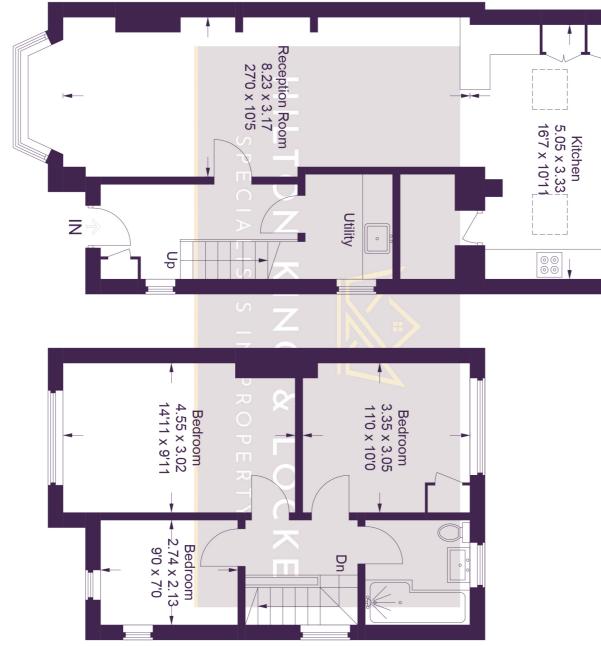

> Tel: 01753 650033 iver@hklhome.co.uk

This plan is for layout guidance only. Not drawn to scale unless stated. Windows and door openings are approximate. Whilst every care is taken in the preparation of this plan, please check all dimensions, shapes and compass bearings before making any decisions reliant upon them. © CJ Property Marketing Ltd Produced for Hilton King & Locke

**Ground Floor** 

Ground Floor = 60.3 sq m / 649 sq ft First Floor = 41.1 sq m / 442 sq ft

Total = 101.4 sq m / 1,091 sq ft

Approximate Gross Internal Area

265 Church Road