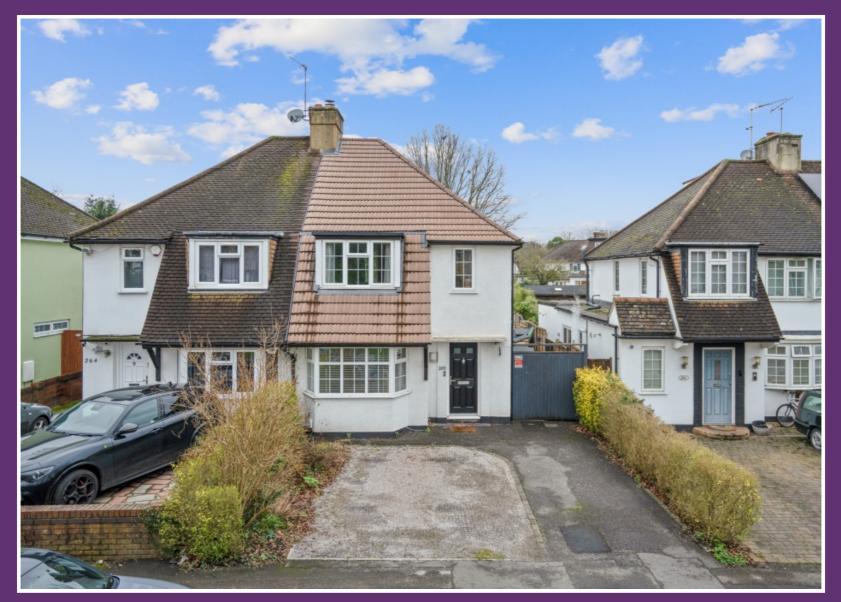

265 Church Road, Iver, Buckinghamshire. SL0 0RF.

£675,000 Freehold

Hilton King & Locke are pleased to bring to the market this stunning three-bedroom semidetached family home. Offering potential to extend (subject to the usual planning permission).

Upon entering the property into the entrance hallway which leads into the through to the lounge with front aspect double glazed bay window, from here there is an open plan kitchen with a range of eye and base level units and views overlooking the rear garden from the patio doors and utility room. On the first floor, there are three bedrooms two double and one single and modern family bathroom.

Outside, the front garden provides off street for one car and the rear garden is mainly laid to lawn with trees and shrubs. Benefits include double glazing and gas central heating.

Iver Heath is located in the county of Buckinghamshire, South east England, four