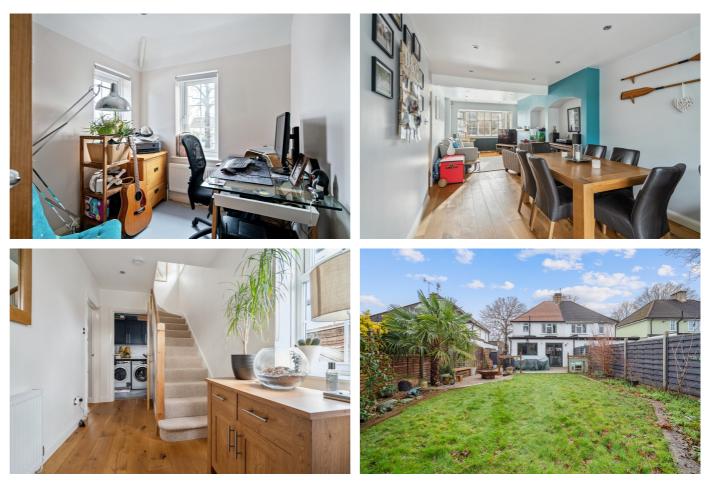

265 Church Road, Iver, Buckinghamshire. SL0 0RF.

£675,000 Freehold

Hilton King & Locke are pleased to bring to the market this stunning three-bedroom semidetached family home. Offering potential to extend (subject to the usual planning permission).

Upon entering the property into the entrance hallway which leads into the through to the lounge with front aspect double glazed bay window, from here there is an open plan kitchen with a range of eye and base level units and views overlooking the rear garden from the patio doors and utility room. On the first floor, there are three bedrooms two double and one single and modern family bathroom.

Outside, the front garden provides off street for one car and the rear garden is mainly laid to lawn with trees and shrubs. Benefits include double glazing and gas central heating.

Iver Heath is located in the county of Buckinghamshire, South east England, four

Photographs etc: The photographs show only certain parts of the property as they appeared at the time they were taken. Areas, measurements and distances given are approximate only.

23 High Street Iver Buckinghamshire SL0 9ND