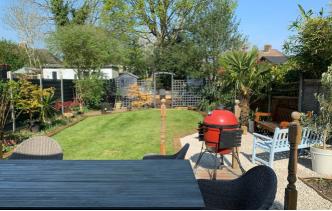

Outside, the front garden provides off street for one car and the rear garden is mainly laid to lawn with trees and shrubs. Benefits include double glazing and gas central heating.

Iver Heath is located in the county of Buckinghamshire, South east England, four