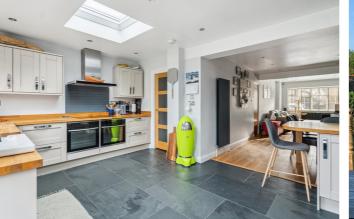

Upon entering the property into the entrance hallway which leads into the through to the lounge with front aspect double glazed bay window, from here there is an open plan kitchen with a range of eye and base level units and views overlooking the rear garden from the patio doors and utility room. On the first floor, there are three bedrooms two double and one single and modern family bathroom.