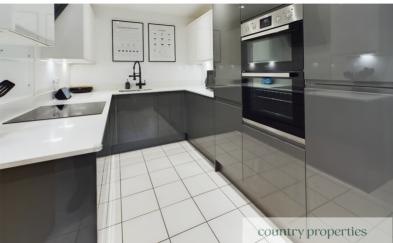

#### Kitchen/Diner

UPVC double glazed Georgian style bay window to front. Full height panel radiator. Room for table and chairs. Television aerial point. Sunken ceiling low energy LED downlighters. Ceramic floor tiling, stone worktop with high gloss grey fronted cupboards below and white fronted cupboards above. Integrated four burner induction hob with extractor over. Integrated fridge/freezer, electric oven and grill, dishwasher and washing machine. Stainless steel sunken sink with mixer tap over.