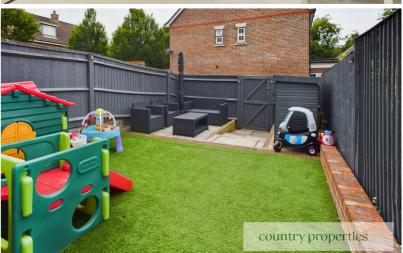

## Rear Garden

Flagstone patio area leading down to an astroturf garden with further steps and patio area with gated access out to driveway and garage. Timber fence surround. Electric power point.

## Drive and Garage

The Garage is located to the rear of the property and has an up and over door with light and power within. Pitched roof with eaves storage area. There is a drive to the front of the garage providing off road parking for two vehicles.