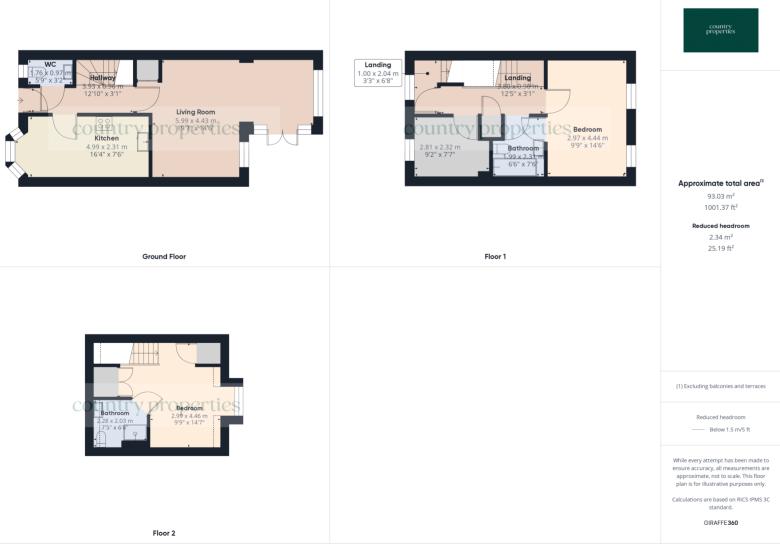

#### **Ground Floor**

#### **Entrance Hall**

Double glazed door leading into the entrance hall with an engineered oak floor. Stairs to the first floor. Full height panel radiator, sunken ceiling low energy LED downlighters and doors to living room and kitchen/diner. Push to open Integrated understand storage.

#### Cloakroom

Engineered oak floor. Low level dual flush WC. Pedestal wash hand basin with chrome effect mixer tap over and tile effect splash back behind. Sunken ceiling downlighters. Replacement UPVC double glazed Georgian style window to front with obscured glass.

#### Living Room

Engineered oak flooring. Sunken ceiling low energy LED downlighters. Replacement UPVC double glazed Georgian style window overlooking the rear garden and replacement UPVC double glazed French doors with matching UPVC double glazed Georgian style windows to side with integrated blinds leading out onto the rear garden. Radiator, television and telephone points.

#### Kitchen/Diner

UPVC double glazed Georgian style bay window to front. Full height panel radiator. Room for table and chairs. Television aerial point. Sunken ceiling low energy LED downlighters. Ceramic floor tiling, stone worktop with high gloss grey fronted cupboards below and white fronted cupboards above. Integrated four burner induction hob with extractor over. Integrated fridge/freezer, electric oven and grill, dishwasher and washing machine. Stainless steel sunken sink with mixer tap over.

#### First Floor

#### Landing

Doors to bedrooms, bathroom and airing cupboard which houses a pressurised cylinder with slatted shelving over. Door to further landing area with stairs to second floor. Radiator. Double glazed Georgian style window to front.

## Bedroom Two

Two UPVC double glazed Georgian style windows to rear. Radiator. Sunken ceiling LED low energy lighting. Door to bathroom.

## Bedroom Three

UPVC double glazed Georgian style window to front. Radiator.

# Bathroom

White suite comprising of a low level dual flush WC, wash hand basin inset within a vanity unit with pan style draws below and chrome effect mixer tap over. Panel bath with mixer tap over and thermostatically controlled riser shower and rainfall shower above. Sunken ceiling low energy LED downlighters. Wall mounted heated towel rail. Door leading to bedroom. Ceramic floor and wall tiling. Extractor fan.

## Second Floor

## Master Bedroom Suite

Double glazed Georgian style dorma window to rear. Loft Access. Door to large storage cupboard which also houses the gas boiler. Built in wardrobes with shelf and hanging space within. Door to ensuite bathroom. Sunken ceiling downlighters.

## Ensuite

Low level dual flush WC. Pedestal wash hand basin with chrome effect mixer tap over. Large walk in shower cubicle with thermostatically controlled riser shower and rainfall shower above. Extractor fan. Low energy LED sunken ceiling downlighters. Ceramic floor and wall tiling. Radiator.