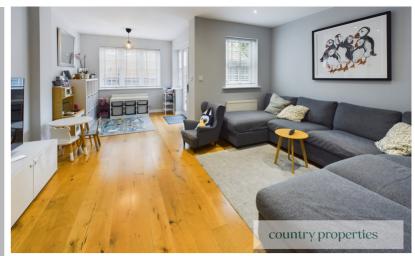

#### Living Room

Engineered oak flooring. Sunken ceiling low energy LED downlighters. Replacement UPVC double glazed Georgian style window overlooking the rear garden and replacement UPVC double glazed French doors with matching UPVC double glazed Georgian style windows to side with integrated blinds leading out onto the rear garden. Radiator, television and telephone points.