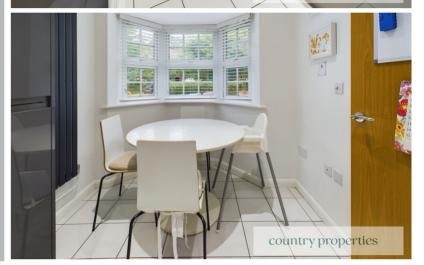

#### Kitchen/Diner

UPVC double glazed Georgian style bay window to front. Full height panel radiator. Room for table and chairs. Television aerial point. Sunken ceiling low energy LED downlighters. Ceramic floor tiling, stone worktop with high gloss grey fronted cupboards below and white fronted cupboards above. Integrated four burner induction hob with extractor over. Integrated fridge/freezer, electric oven and grill, dishwasher and washing machine. Stainless steel sunken sink with mixer tap over.