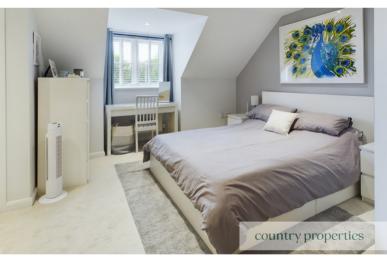

## Master Bedroom Suite

Double glazed Georgian style dorma window to rear. Loft Access. Door to large storage cupboard which also houses the gas boiler. Built in wardrobes with shelf and hanging space within. Door to ensuite bathroom. Sunken ceiling downlighters.