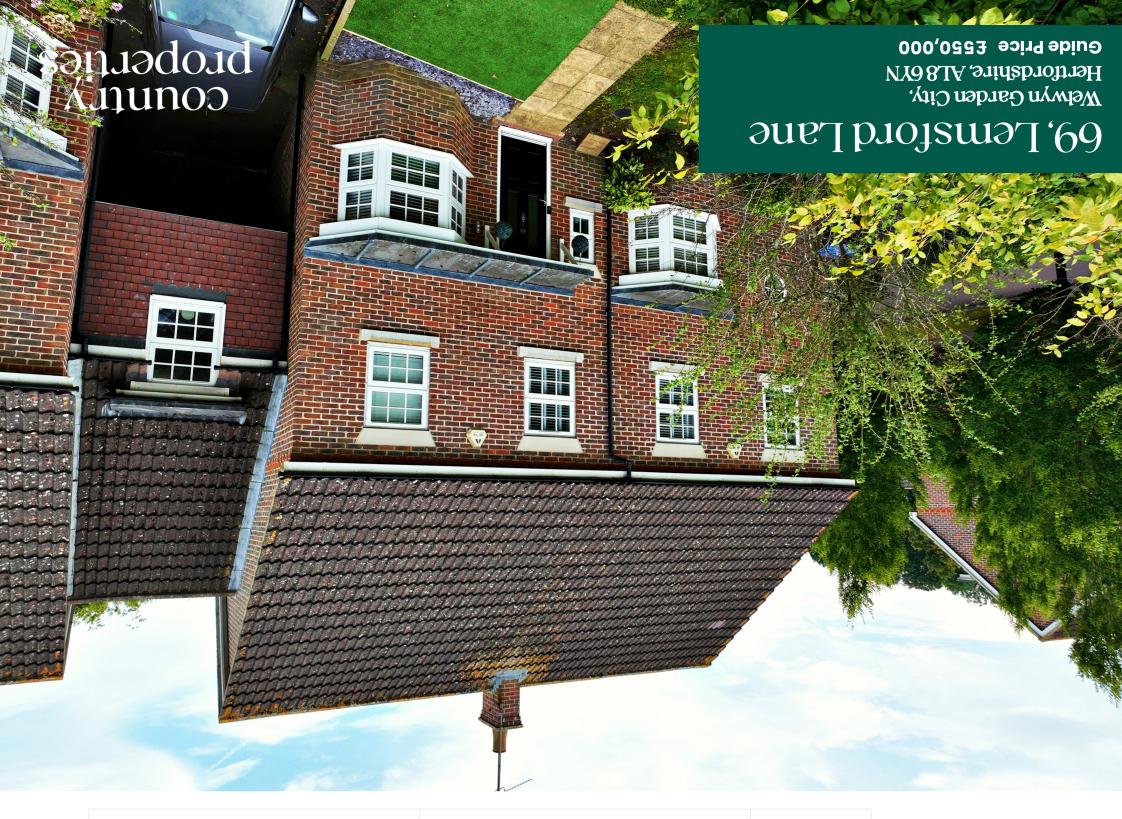

# Viewing by appointment only

Going up in the world... This 3 bedroom home with accommodation over 3 floors is located on the sought after West side of town, within easy access of both Stanborough and Applecroft schools. The property is extremely well presented throughout offering good sized bedrooms, 2 bathrooms, a garage and off road parking.

- 3 Bed Terraced home
- Sought after West side location
- Modern Kitchen diner
- · Garage and off road Parking
- Located within a few hundred yards of Applecroft school
- En Suite to the Master Bedroom