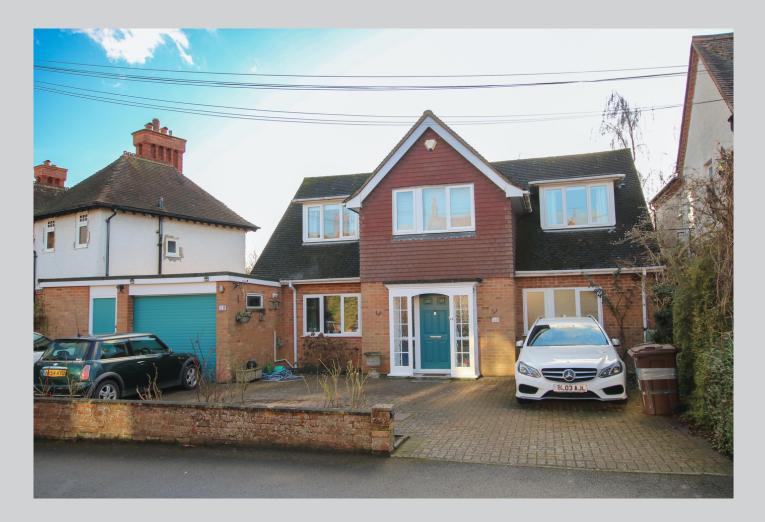

## 13, Sturges Road Wokingham RG40 2HG

No onward chain. A rarely available detached chalet home in a quiet conservation area setting in one of Wokingham's best town centre roads. Equally convenient for shops, restaurants and gyms within the Town Centre and a short walk to local schools and Wokingham station. This spacious, flexibly laid out home which amounts to 2,206 sq ft features: Covered porch, inner porch, cloakroom, reception hall, living room, dining room, family room, kitchen with adjoining utility room and integral garage and separate storage/access. Additionally, there is a generous sized ground floor bedroom with en suite bathroom and useful study space/conservatory making it ideally suited for multi-generational living. On the first floor, unusually all three bedrooms are large doubles which are served by a spacious family bathroom. The rear garden faces south, southwest and offers a good degree of privacy with a wide decking area leading onto the lawn. To the front, there is an extensive block paved in/out driveway providing parking for numerous vehicles. After over 20 years of happy family ownership, areas of the house require updating to suit more modern tastes. For more detailed material property information please click on the various brochure links.

## £950,000 Freehold