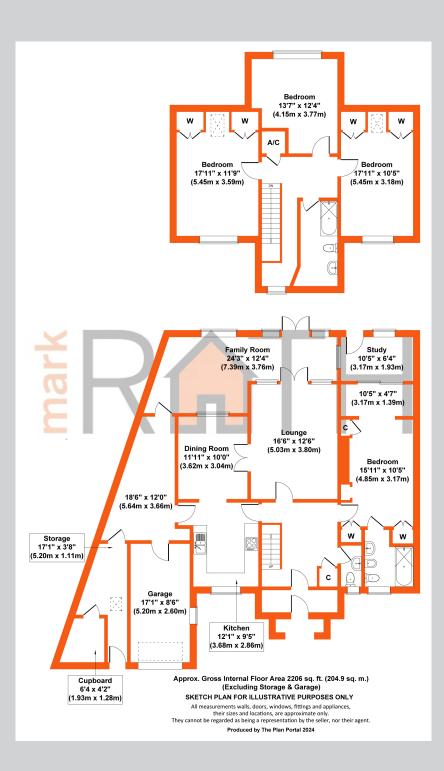

## 13, Sturges Road Wokingham RG40 2HG

No onward chain. A rarely available detached chalet home in a quiet conservation area setting in one of Wokingham's best town centre roads. Equally convenient for shops, restaurants and gyms within the Town Centre and a short walk to local schools and Wokingham station. This spacious, flexibly laid out home which amounts to 2,206 sq ft features: Covered porch, inner porch, cloakroom, reception hall, living room, dining room, family room, kitchen with adjoining utility room and integral garage and separate storage/access. Additionally, there is a generous sized ground floor bedroom with en suite bathroom and useful study space/conservatory making it ideally suited for multi-generational living. On the first floor, unusually all three bedrooms are large doubles which are served by a spacious family bathroom. The rear garden faces south, southwest and offers a good degree of privacy with a wide decking area leading onto the lawn. To the front, there is an extensive block paved in/out driveway providing parking for numerous vehicles. After over 20 years of happy family ownership, areas of the house require updating to suit more modern tastes. For more detailed material property information please click on the various brochure links.