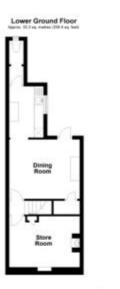

### Description

Guide Price £215,000 - £235,000

Attention first time buyers and investors. Offered to the market is this 2 bedroom mid terraced home located in the heart of Chatham. The home is in excellent condition throughout. This home truly is a tardis on the inside, with living space across 3 floors. Walking into the property, you are greeted by a homely living room. On this floor you will find the living room, family bathroom and utility room. Heading upstairs you will find the 2 large bedrooms, both of which are doubles. Leading down to the lower level, you are met with a large basement room, which has a multitude of uses, the current owners use this as their third bedroom, however the home cannot be marketed as a 3 bed. Continuing through the home, you will find a the dining room which leads to the secluded rear garden, kitchen and downstairs toilet.

Ground Floor Approx 26.6 sq. metres (266.2 sq. fee

First Floor Approx 26.6 sq. metres (266.2 sq. feet)