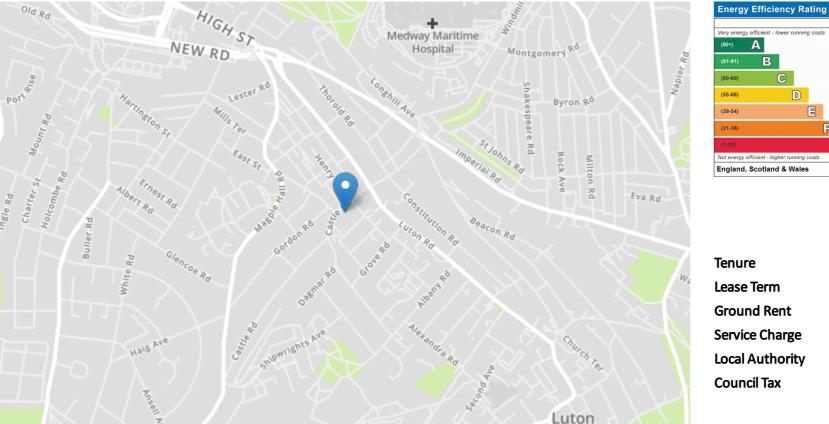

### **Property Location**

# Very energy efficient - lower running costs Ξ G Not energy efficient - higher running costs England, Scotland & Wales EU Directive 2002/91/EC

| Tenure          | Freehold |
|-----------------|----------|
| Lease Term      | N/A      |
| Ground Rent     | N/A      |
| Service Charge  | N/A      |
| Local Authority | Medway   |
| Council Tax     | Band B   |