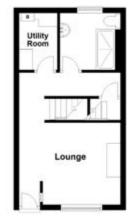

### Description

Guide Price £215,000 - £235,000

Attention first time buyers and investors. Offered to the market is this 2 bedroom mid terraced home located in the heart of Chatham. The home is in excellent condition throughout. This home truly is a tardis on the inside, with living space across 3 floors. Walking into the property, you are greeted by a homely living room. On this floor you will find the living room, family bathroom and utility room. Heading upstairs you will find the 2 large bedrooms, both of which are doubles. Leading down to the lower level, you are met with a large basement room, which has a multitude of uses, the current owners use this as their third bedroom, however the home cannot be marketed as a 3 bed. Continuing through the home, you will find a the dining room which leads to the secluded rear garden, kitchen and downstairs toilet.

Ground Floor Approx 26.6 sq. metres (266.2 sq. fee

First Floor Approx 26.6 sq. metres (266.2 sq. feet)