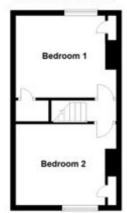

### Description

Guide Price £215,000 - £235,000

Attention first time buyers and investors. Offered to the market is this 2 bedroom mid terraced home located in the heart of Chatham. The home is in excellent condition throughout. This home truly is a tardis on the inside, with living space across 3 floors. Walking into the property, you are greeted by a homely living room. On this floor you will find the living room, family bathroom and utility room. Heading upstairs you will find the 2 large bedrooms, both of which are doubles. Leading down to the lower level, you are met with a large basement room, which has a multitude of uses, the current owners use this as their third bedroom, however the home cannot be marketed as a 3 bed. Continuing through the home, you will find a the dining room which leads to the secluded rear garden, kitchen and downstairs toilet.