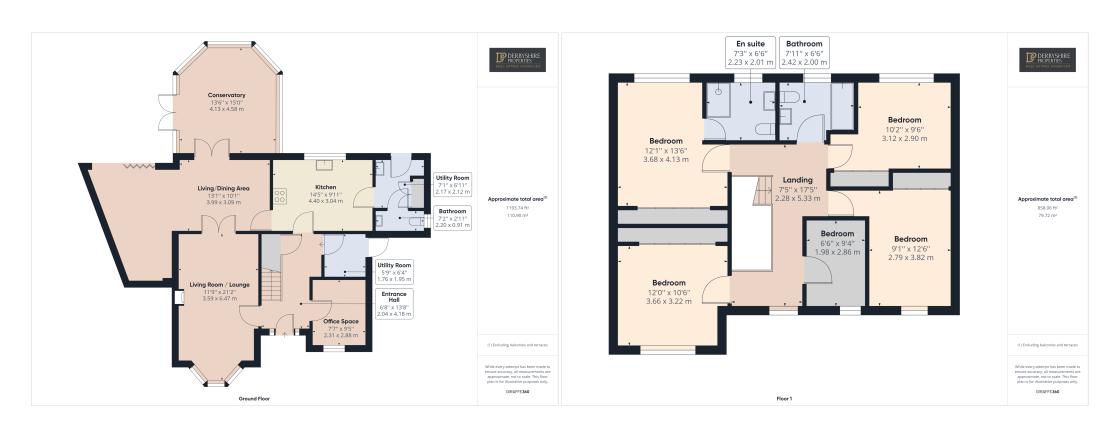

## PROPERTY DESCRIPTION

\*\*\*GUIDE PRICE £550,000 - £575,000\*\*\* Derbyshire Properties are delighted to present is beautifully presented and extended executive detached family home located in quiet cul-de-sac position. The property offers a wealth of well proportioned living space for all the family and has five double bedrooms. The property benefits from a side and rear extension creating modern Open Plan living, featuring highly on a lot of potential buyers wish lists. Internally the kitchen and bathrooms are presented to a very high standard and externally the garden has been landscaped to the rear. In addition there is parking for 3 to 4 cars and an integral garage to the front elevation. We recommend an early internal inspection to avoid disappointment.

- Quiet Cul-De-Sac Location
- Well Proportioned Living Rooms
- Utility Room, Store Room & Cloakroom/WC
- Ideal Family Purchase
- COUNCIL TAX BAND E