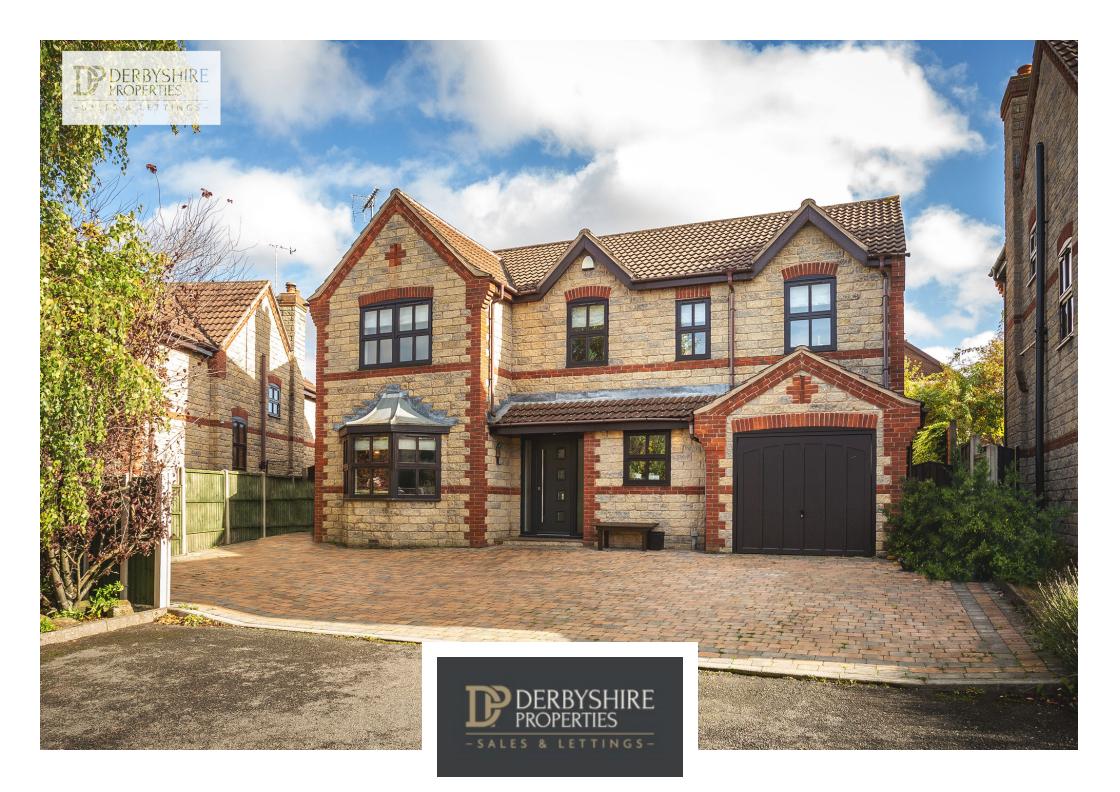

Tumbling Hill, Heage, Belper, Derbyshire DE56 2BX £550,000 -

## PROPERTY DESCRIPTION

\*\*\*GUIDE PRICE £550,000 - £575,000\*\*\* Derbyshire Properties are delighted to present is beautifully presented and extended executive detached family home located in quiet cul-de-sac position. The property offers a wealth of well proportioned living space for all the family and has five double bedrooms. The property benefits from a side and rear extension creating modern Open Plan living, featuring highly on a lot of potential buyers wish lists. Internally the kitchen and bathrooms are presented to a very high standard and externally the garden has been landscaped to the rear. In addition there is parking for 3 to 4 cars and an integral garage to the front elevation. We recommend an early internal inspection to avoid disappointment.

## **POINTS OF INTEREST**

- Executive Detached House
- GUIDE PRICE £550,000 £575,000
- Superb Open Plan Living Extension
- Quality Fixtures & Fittings Throughout
- 5 Double Bedrooms
- Landscaped Garden

- Quiet Cul-De-Sac Location
- Well Proportioned Living Rooms
- Utility Room, Store Room & Cloakroom/WC
- Ideal Family Purchase
- COUNCIL TAX BAND E