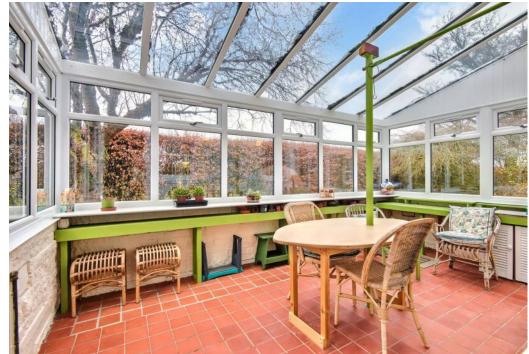

### Features

- Extended traditional detached cottage
- Entrance hall with access to a front conservatory
- Dual-aspect living room with open fire
- Formal dining room
- Kitchen with access to a rear conservatory
- Two double bedrooms (one with a dressing room)
- Ground-floor bathroom and first-floor WC
- A study and a utility area with storage
- Large, enclosed garden to the rear
- Private driveway, detached single garage, external store and workshop
- Oil-fired heating, air source pump, and double-glazing