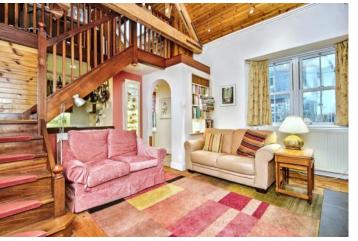

### Features

- Extended traditional detached cottage
- Entrance hall with access to a front conservatory
- Dual-aspect living room with open fire
- Formal dining room
- Kitchen with access to a rear conservatory
- Two double bedrooms (one with a dressing room)
- Ground-floor bathroom and first-floor WC
- A study and a utility area with storage
- Large, enclosed garden to the rear
- Private driveway, detached single garage, external store and workshop
- Oil-fired heating, air source pump, and double-glazing

"The traditional two-storey home exudes country charm and has ample space for relaxation, dining, and home working."

"External features of this appealing residence include a generous garden, a garage, a driveway, and a workshop."