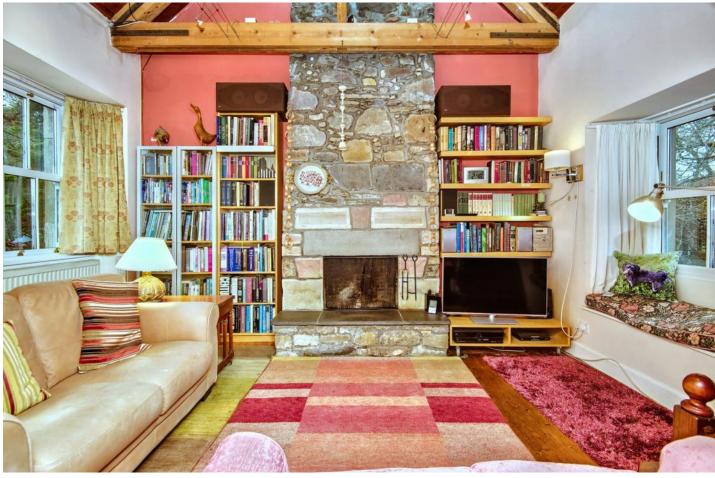

### Features

- Extended traditional detached cottage
- Entrance hall with access to a front conservatory
- Dual-aspect living room with open fire
- Formal dining room
- Kitchen with access to a rear conservatory
- Two double bedrooms (one with a dressing room)
- Ground-floor bathroom and first-floor WC
- A study and a utility area with storage
- Large, enclosed garden to the rear
- Private driveway, detached single garage, external store and workshop
- Oil-fired heating, air source pump, and double-glazing

"The traditional two-storey home exudes country charm and has ample space for relaxation, dining, and home working."

"External features of this appealing residence include a generous garden, a garage, a driveway, and a workshop."