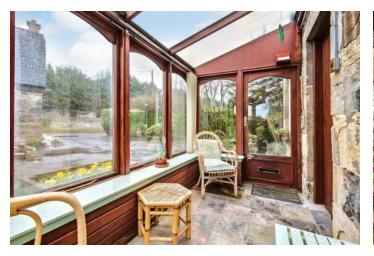

### Features

- Extended traditional detached cottage
- Entrance hall with access to a front conservatory
- Dual-aspect living room with open fire
- Formal dining room
- Kitchen with access to a rear conservatory
- Two double bedrooms (one with a dressing room)
- Ground-floor bathroom and first-floor WC
- A study and a utility area with storage
- Large, enclosed garden to the rear
- Private driveway, detached single garage, external store and workshop
- Oil-fired heating, air source pump, and double-glazing

"The traditional two-storey home exudes country charm and has ample space for relaxation, dining, and home working."

"External features of this appealing residence include a generous garden, a garage, a driveway, and a workshop."