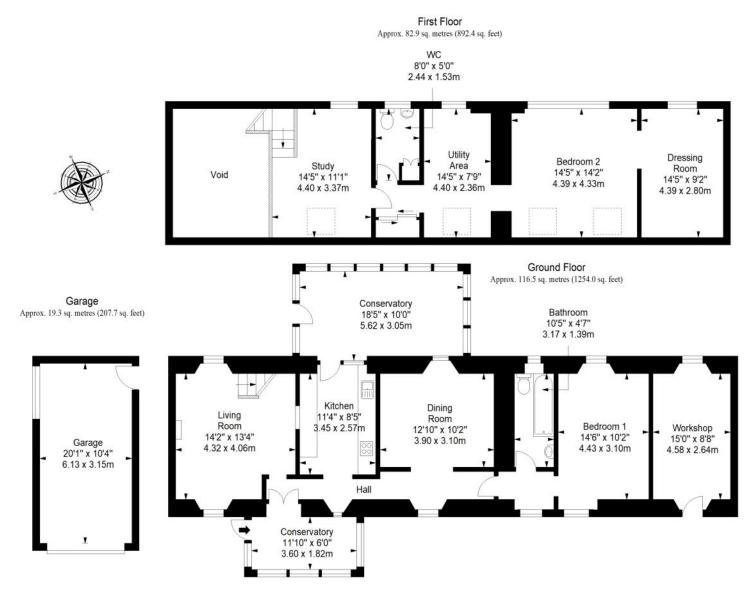

tings are included.

### Features

- Extended traditional detached cottage
- Entrance hall with access to a front conservatory
- Dual-aspect living room with open fire
- Formal dining room
- Kitchen with access to a rear conservatory
- Two double bedrooms (one with a dressing room)
- Ground-floor bathroom and first-floor WC
- A study and a utility area with storage
- Large, enclosed garden to the rear
- Private driveway, detached single garage, external store and workshop
- Oil-fired heating, air source pump, and double-glazing



"The traditional two-storey home exudes country charm and has ample space for relaxation, dining, and home working."

















"External features of this appealing residence include a generous garden, a garage, a driveway, and a workshop."



# Floorplan



Total area: approx. 218.7 sq. metres (2354.1 sq. feet)





## Our Branches

#### **ANSTRUTHER**

5A Shore Street, Anstruther, KY10 3EA 01333 310481 anstrutherea@thorntons-law.co.uk

#### **ARBROATH**

165 High Street, Arbroath, DD1 1DR 01241 876633 arbroathea@thorntons-law.co.uk

#### **BONNYRIGG**

3-7 High Street, Bonnyrigg, EH19 2DA 0131 663 7135 bonnyriggea@thorntons-law.co.uk

#### **CUPAR**

49 Bonnygate, Cupar, KY15 4BY 01334 656564 cuparea@thorntons-law.co.uk

#### **DUNDEE**

Whitehall House, 33 Yeaman Shore Dundee DD1 4BJ 01382 200099 dundeeea@thorntons-law.co.uk

#### **EDINBURGH**

Citypoint, 3rd Floor, 65 Haymarket Terrace, Edinburgh, EH12 5HD 0131 297 5980 edinea@thorntons-law.co.uk

#### **FORFAR**

53 East High Street, Forfar, DD8 2EL 01307 466886 forfarea@thorntons-law.