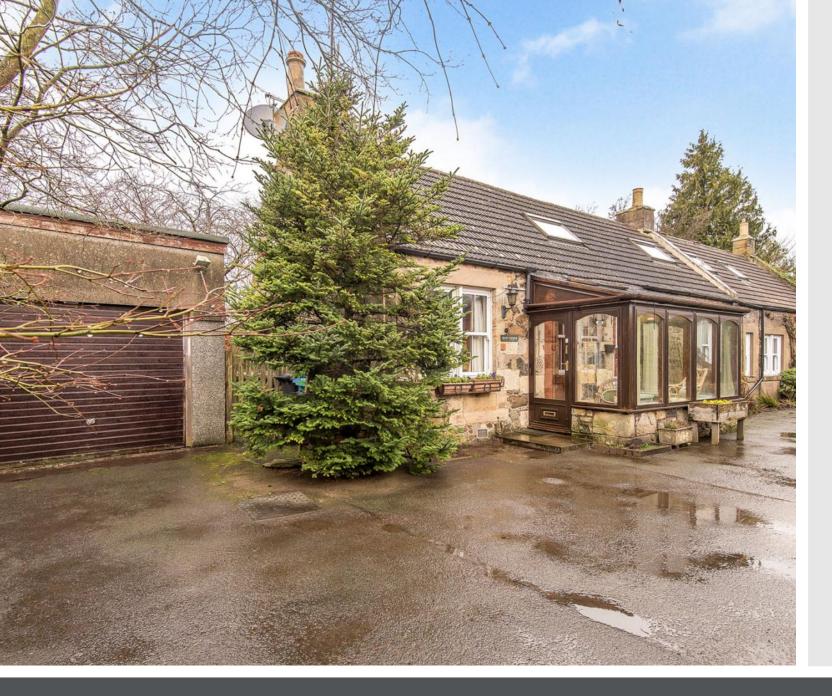

## Summary

This traditional two-bedroom detached cottage enjoys a tranquil yet well-connected address, set within a small rural community, just 10 minutes' drive from Glenrothes and rail links at Ladybank, with direct services to Dundee and Edinburgh. The property has been extended to create a spacious two-storey home offering outstanding flexibility and potential with numerous areas for relaxation, dining, and homeworking, plus an attached workshop. It benefits from an off-road setting, occupying a large plot with a generous, well-kept garden to the rear and excellent private parking, including a garage (with power and light), an external store and a driveway.

### Features

- Extended traditional detached cottage
- Entrance hall with access to a front conservatory
- Dual-aspect living room with open fire
- Formal dining room
- Kitchen with access to a rear conservatory
- Two double bedrooms (one with a dressing room)
- Ground-floor bathroom and first-floor WC
- A study and a utility area with storage
- Large, enclosed garden to the rear
- Private driveway, detached single garage, external store and workshop
- Oil-fired heating, air source pump, and double-glazing

"The traditional two-storey home exudes country charm and has ample space for relaxation, dining, and home working."

"External features of this appealing residence include a generous garden, a garage, a driveway, and a workshop."