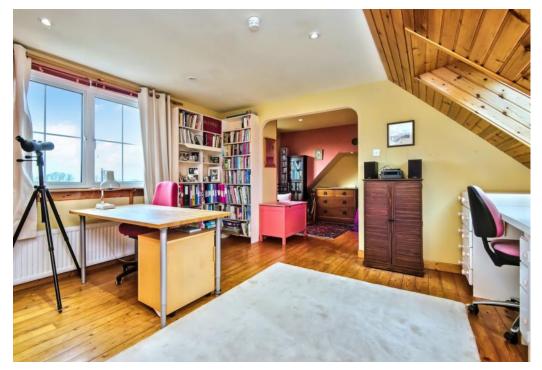

## Summary

This traditional two-bedroom detached cottage enjoys a tranquil yet well-connected address, set within a small rural community, just 10 minutes' drive from Glenrothes and rail links at Ladybank, with direct services to Dundee and Edinburgh. The property has been extended to create a spacious two-storey home offering outstanding flexibility and potential with numerous areas for relaxation, dining, and homeworking, plus an attached workshop. It benefits from an off-road setting, occupying a large plot with a generous, well-kept garden to the rear and excellent private parking, including a garage (with power and light), an external store and a driveway.

### Features

- Extended traditional detached cottage
- Entrance hall with access to a front conservatory
- Dual-aspect living room with open fire
- Formal dining room
- Kitchen with access to a rear conservatory
- Two double bedrooms (one with a dressing room)
- Ground-floor bathroom and first-floor WC
- A study and a utility area with storage
- Large, enclosed garden to the rear
- Private driveway, detached single garage, external store and workshop
- Oil-fired heating, air source pump, and double-glazing

"The traditional two-storey home exudes country charm and has ample space for relaxation, dining, and home working."

"External features of this appealing residence include a generous garden, a garage, a driveway, and a workshop."