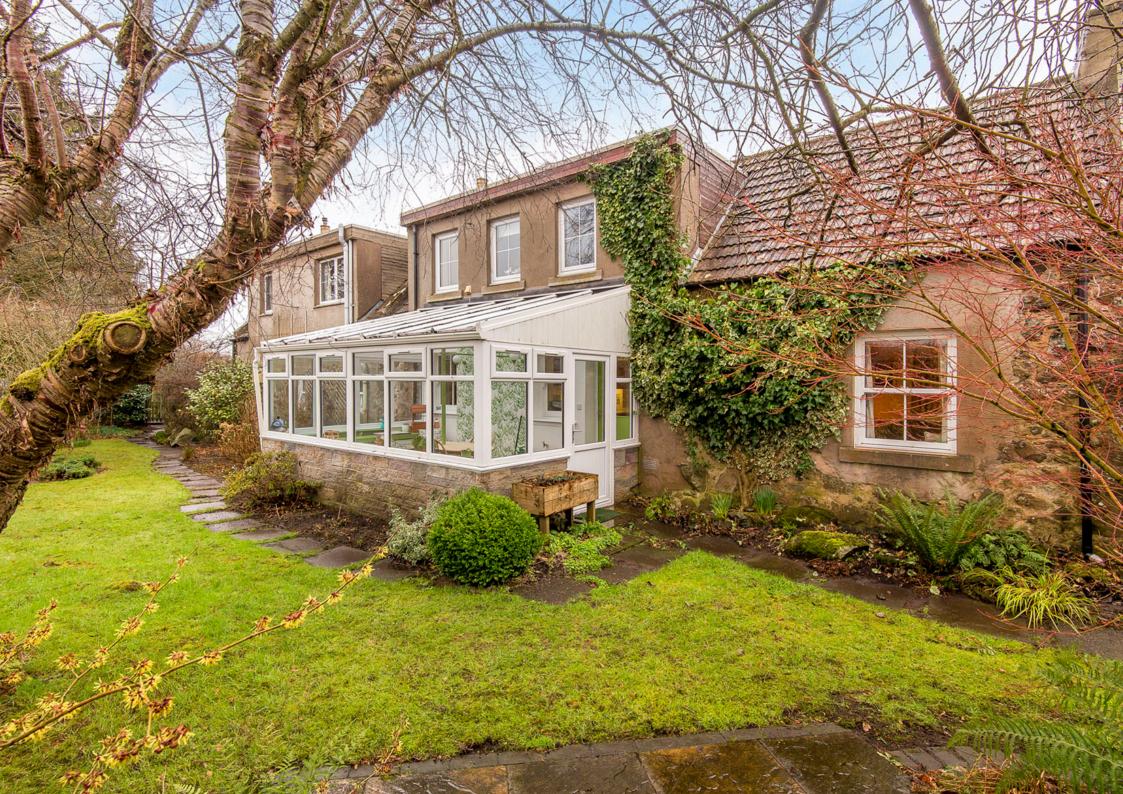

## Summary

This traditional two-bedroom detached cottage enjoys a tranquil yet well-connected address, set within a small rural community, just 10 minutes' drive from Glenrothes and rail links at Ladybank, with direct services to Dundee and Edinburgh. The property has been extended to create a spacious two-storey home offering outstanding flexibility and potential with numerous areas for relaxation, dining, and homeworking, plus an attached workshop. It benefits from an off-road setting, occupying a large plot with a generous, well-kept garden to the rear and excellent private parking, including a garage (with power and light), an external store and a driveway.

### Features

- Extended traditional detached cottage
- Entrance hall with access to a front conservatory
- Dual-aspect living room with open fire
- Formal dining room
- Kitchen with access to a rear conservatory
- Two double bedrooms (one with a dressing room)
- Ground-floor bathroom and first-floor WC
- A study and a utility area with storage
- Large, enclosed garden to the rear
- Private driveway, detached single garage, external store and workshop
- Oil-fired heating, air source pump, and double-glazing

"The traditional two-storey home exudes country charm and has ample space for relaxation, dining, and home working."

"External features of this appealing residence include a generous garden, a garage, a driveway, and a workshop."