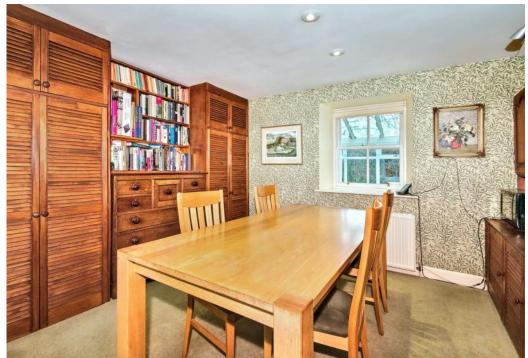

### Features

- Extended traditional detached cottage
- Entrance hall with access to a front conservatory
- Dual-aspect living room with open fire
- Formal dining room
- Kitchen with access to a rear conservatory
- Two double bedrooms (one with a dressing room)
- Ground-floor bathroom and first-floor WC
- A study and a utility area with storage
- Large, enclosed garden to the rear
- Private driveway, detached single garage, external store and workshop
- Oil-fired heating, air source pump, and double-glazing