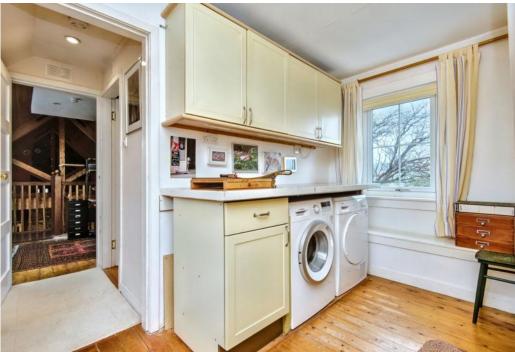

### Features

- Extended traditional detached cottage
- Entrance hall with access to a front conservatory
- Dual-aspect living room with open fire
- Formal dining room
- Kitchen with access to a rear conservatory
- Two double bedrooms (one with a dressing room)
- Ground-floor bathroom and first-floor WC
- A study and a utility area with storage
- Large, enclosed garden to the rear
- Private driveway, detached single garage, external store and workshop
- Oil-fired heating, air source pump, and double-glazing