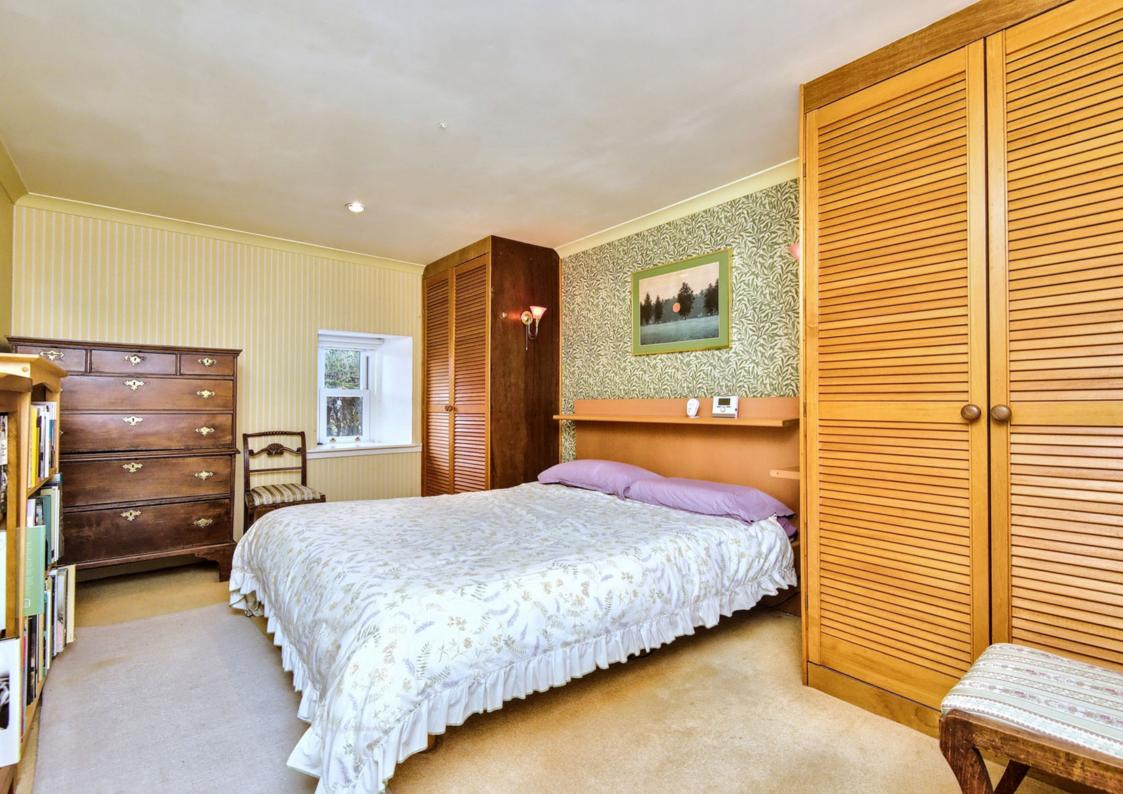

### Features

- Extended traditional detached cottage
- Entrance hall with access to a front conservatory
- Dual-aspect living room with open fire
- Formal dining room
- Kitchen with access to a rear conservatory
- Two double bedrooms (one with a dressing room)
- Ground-floor bathroom and first-floor WC
- A study and a utility area with storage
- Large, enclosed garden to the rear
- Private driveway, detached single garage, external store and workshop
- Oil-fired heating, air source pump, and double-glazing