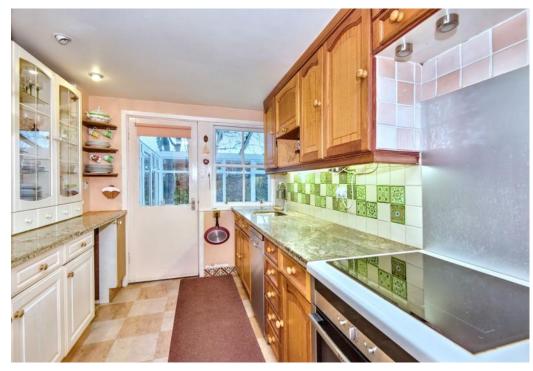

### Features

- Extended traditional detached cottage
- Entrance hall with access to a front conservatory
- Dual-aspect living room with open fire
- Formal dining room
- Kitchen with access to a rear conservatory
- Two double bedrooms (one with a dressing room)
- Ground-floor bathroom and first-floor WC
- A study and a utility area with storage
- Large, enclosed garden to the rear
- Private driveway, detached single garage, external store and workshop
- Oil-fired heating, air source pump, and double-glazing