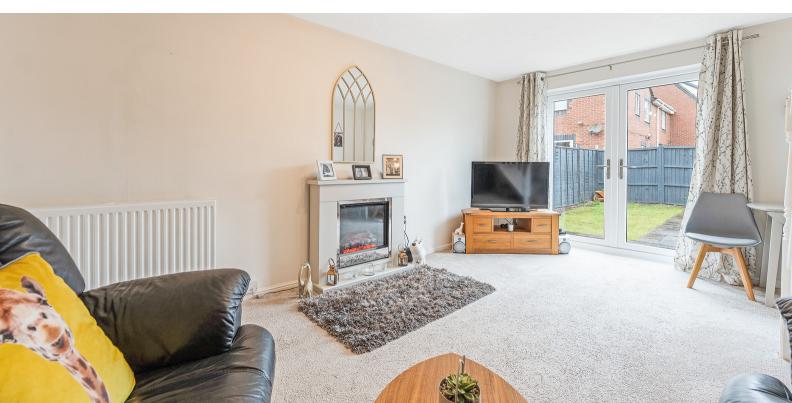

## Living Room/Diner

16' 6" x 11' 9" (5.03m x 3.58m) UPVC double glazed french doors to rear garden, radiator and stairs rising to first floor