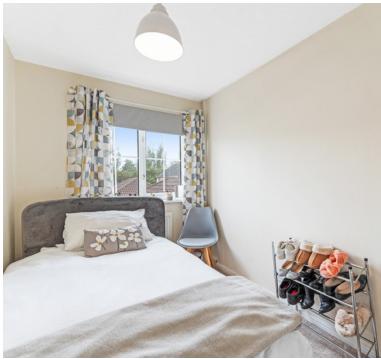

#### Bedroom

11' 11" x 8' 7" (3.63m x 2.62m) UPVC double glazed window to rear aspect, radiator and built in wardrobe

#### Bedroom

10' 6" x 6' 8" (3.20m x 2.03m) UPVC double glazed window to front aspect, radiator and built in wardrobes