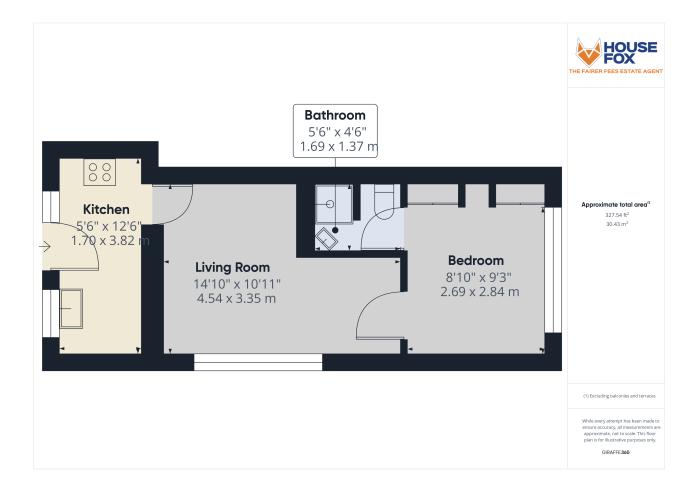

e for fridge freezer, space and plumbing for washing machine, wall mounted boiler.

### Stairs Rising to First Floor

#### Bedroom

11' 11" x 8' 7" (3.63m x 2.62m) UPVC double glazed window to rear aspect, radiator and built in wardrobe

#### Bedroom

10' 6" x 6' 8" (3.20m x 2.03m) UPVC double glazed window to front aspect, radiator and built in wardrobes

### Bathroom

7' 6" x 4' 10" (2.29m x 1.47m) UPVC double glazed obscure window to front aspect, low level WC, paneled bath with fitted shower over, pedestal wash hand basin and radiator.

## **Rear Garden**

Fully enclosed rear garden mainly laid to lawn and patio with gated access to front of property

### Parking

Parking in front of property

# Garage

Located out the front with up and over door













#### **FLOORPLAN & EPC**