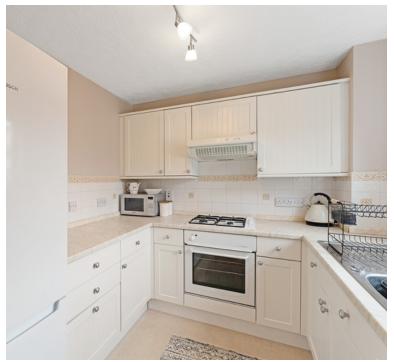

### Kitchen

7' 11" x 7' 10" (2.41m x 2.39m) UPVC double glazed window to front aspect, range of wall to base units inset sink and drainer with mixer taps over, integrated hob and oven, space for fridge freezer, space and plumbing for washing machine, wall mounted boiler.