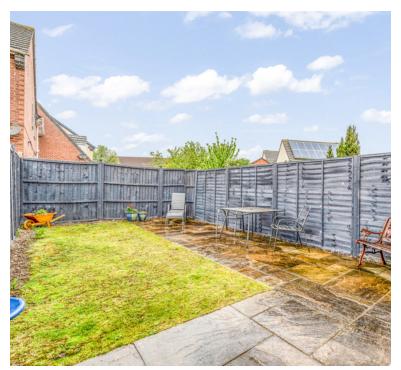

## **Rear Garden**

Fully enclosed rear garden mainly laid to lawn and patio with gated access to front of property