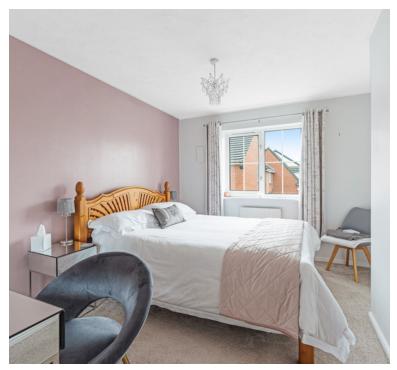

#### Bedroom

11' 11" x 8' 7" (3.63m x 2.62m) UPVC double glazed window to rear aspect, radiator and built in wardrobe

#### Bedroom

10' 6" x 6' 8" (3.20m x 2.03m) UPVC double glazed window to front aspect, radiator and built in wardrobes