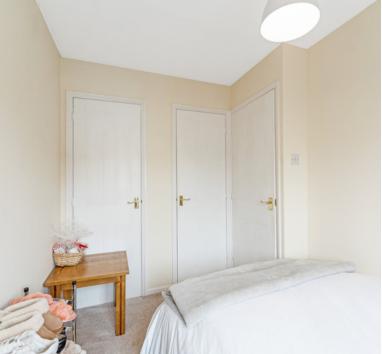

#### Bedroom

11' 11" x 8' 7" (3.63m x 2.62m) UPVC double glazed window to rear aspect, radiator and built in wardrobe

#### Bedroom

10' 6" x 6' 8" (3.20m x 2.03m) UPVC double glazed window to front aspect, radiator and built in wardrobes