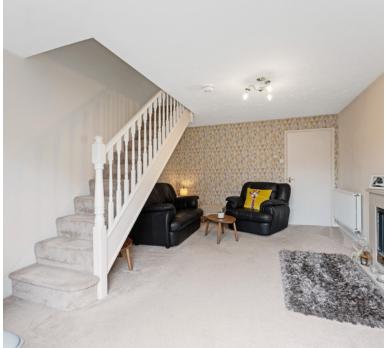

## Living Room/Diner

16' 6" x 11' 9" (5.03m x 3.58m) UPVC double glazed french doors to rear garden, radiator and stairs rising to first floor

### Stairs Rising to First Floor