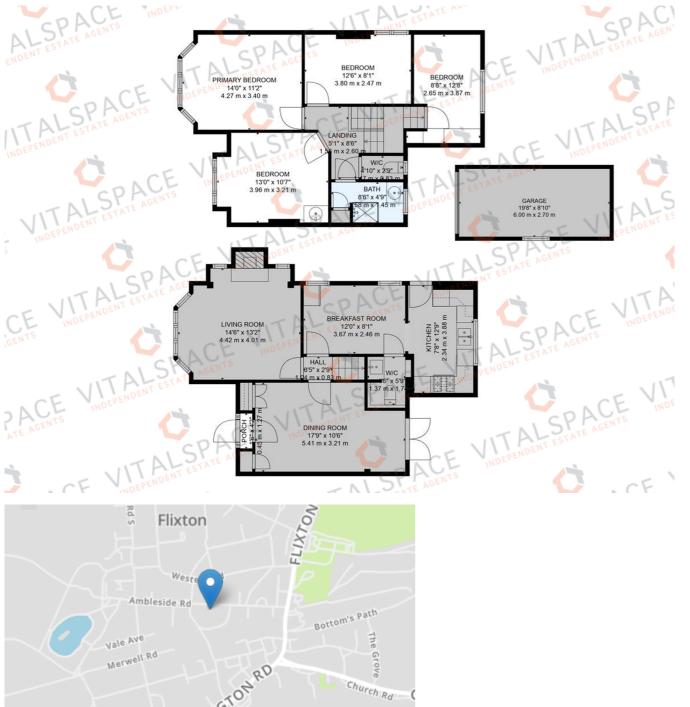

## Ambleside Road, Flixton, M41 6PL

\*\*VIDEO TOUR\*\* - \*\*A FOUR BEDROOM DETACHED FAMILY RESIDENCE LOCATED ON A QUIET TREE LINED ROAD WITH A SOUTH FACING REAR GARDEN\*\* -VITALSPACE ESTATE AGENTS are privileged to offer for sale this well presented EXTENDED FOUR DOUBLE BEDROOM DETACHED property owned by the same family for the last 52 years. Positioned on the ever popular tree lined Ambleside Road in Flixton within close proximity to schools, amenities and transport links this property would ideally suit a growing family. In brief the well proportioned accommodation comprises; entrance porch, an impressive reception hallway with ample space for a large dining table and chairs, well proportioned bay fronted inglenook living room, morning room and a fitted kitchen overlooking the rear garden. A useful WC can be accessed via the morning room and completes the ground floor accommodation. To the first floor a spacious landing area which provides entry into FOUR DOUBLE bedrooms and a two piece shower room alongside a separate WC. Externally the property offers well established enclosed gardens to the front and rear alongside a driveway which extends to the side of the property and

## Features

- Four bedrooms
- Detached family residence
- No onward chain
- Three reception rooms
- South facing rear garden
- Driveway and garage
- Tree lined road
- Downstairs WC
- Gas central heating
- Viewing recommended