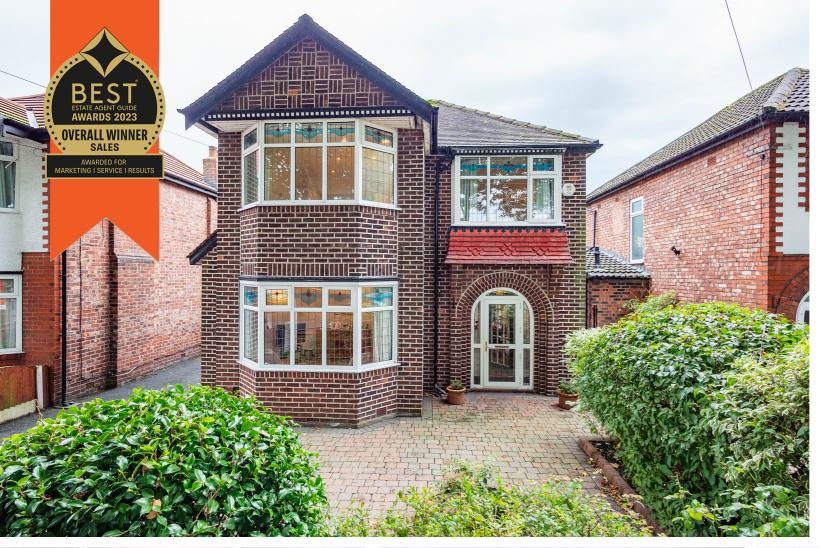

AMBLESIDE ROAD FLIXTON

£550,000

4 BEDROOMS

1 BATHROOM

3 RECEPTIONS

NO CHAIN

## Ambleside Road, Flixton, M41 6PL

\*\*VIDEO TOUR\*\* - \*\*A FOUR BEDROOM DETACHED FAMILY RESIDENCE LOCATED ON A QUIET TREE LINED ROAD WITH A SOUTH FACING REAR GARDEN\*\* -VITALSPACE ESTATE AGENTS are privileged to offer for sale this well presented EXTENDED FOUR DOUBLE BEDROOM DETACHED property owned by the same family for the last 52 years. Positioned on the ever popular tree lined Ambleside Road in Flixton within close proximity to schools, amenities and transport links this property would ideally suit a growing family. In brief the well proportioned accommodation comprises; entrance porch, an impressive reception hallway with ample space for a large dining table and chairs, well proportioned bay fronted inglenook living room, morning room and a fitted kitchen overlooking the rear garden. A useful WC can be accessed via the morning room and completes the ground floor accommodation. To the first floor a spacious landing area which provides entry into FOUR DOUBLE bedrooms and a two piece shower room alongside a separate WC. Externally the property offers well established enclosed gardens to the front and rear alongside a driveway which extends to the side of the property and