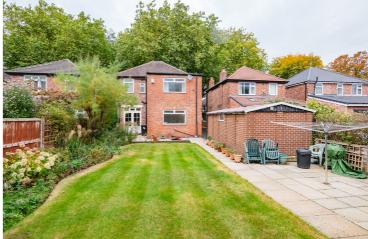

## Ambleside Road, Flixton, M41 6PL

\*\*VIDEO TOUR\*\* - \*\*A FOUR BEDROOM DETACHED FAMILY RESIDENCE LOCATED ON A QUIET TREE LINED ROAD WITH A SOUTH FACING REAR GARDEN\*\* -VITALSPACE ESTATE AGENTS are privileged to offer for sale this well presented EXTENDED FOUR DOUBLE BEDROOM DETACHED property owned by the same family for the last 52 years. Positioned on the ever popular tree lined Ambleside Road in Flixton within close proximity to schools, amenities and transport links this property would ideally suit a growing family. In brief the well proportioned accommodation comprises; entrance porch, an impressive reception hallway with ample space for a large dining table and chairs, well proportioned bay fronted inglenook living room, morning room and a fitted kitchen overlooking the rear garden. A useful WC can be accessed via the morning room and completes the ground floor accommodation. To the first floor a spacious landing area which provides entry into FOUR DOUBLE bedrooms and a two piece shower room alongside a separate WC. Externally the property offers well established enclosed gardens to the front and rear alongside a driveway which extends to the side of the property and

When was the property last rewired? Yes - dates unknown

Which way does the garden face? South facing rear garden

Are there any extensions and if so when were they built? 50 years ago - two storey extension to the rear