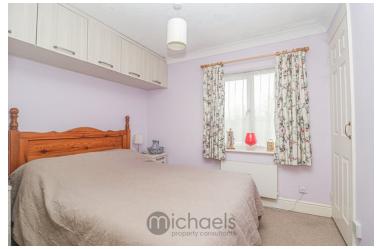

### **Bedroom One**

9' 6" x 9' 1" (2.90m x 2.77m) UPVC window to rear aspect, inset storage cupboard and fitted wardrobes.

### **Bedroom Two**

 $11'\ 2''\ x\ 6'\ 4''\ (3.40m\ x\ 1.92m)$  UPVC window to rear aspect, inset storage cupboards and wardrobes.