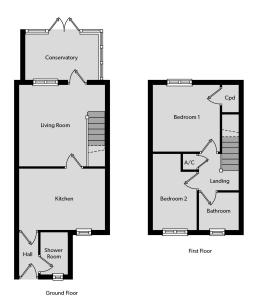

# **Floorplans**

# **Ground Floor**

# Hallway

Main entrance door into hallway, radiator, door to:

# **Shower Room**

Shower cubicle, low level W.C, hand wash basin, obscured window to front aspect.

### Kitchen

12' 7" x 8' 7" (3.84m x 2.62m) Range of eye level base units, cupboards and work surfaces, tiled splash back, electric oven with induction hob, stainless steel sink/drainer, radiator, UPVC window to front aspect, space for appliances.

# **Living Room**

12' 7" x 12' 1" (3.84m x 3.68m) UPVC window to rear aspect, radiator, wall mounted lighting, understairs storage space, stairs rising to first floor, door leading to:

# Conservatory

10' 3" x 8' 0" (3.12m x 2.44m) UPVC windows and door to garden, inset storage cupboards.

# First Floor

# Landing

Loft access, doors leading to:

### **Bedroom One**

9' 6" x 9' 1" (2.90m x 2.77m) UPVC window to rear aspect, inset storage cupboard and fitted wardrobes.

### **Bedroom Two**

 $11'\ 2''\ x\ 6'\ 4''\ (3.40m\ x\ 1.92m)$  UPVC window to rear aspect, inset storage cupboards and wardrobes.

### **Bathroom**

Panelled bath with shower over, tiled walls, low level W.C, hand wash basin, obscured window to rear aspect, radiator.