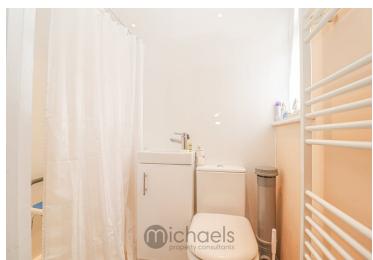

# **Shower Room**

Shower cubicle, low level W.C, hand wash basin, obscured window to front aspect.

### **Bathroom**

Panelled bath with shower over, tiled walls, low level W.C, hand wash basin, obscured window to rear aspect, radiator.