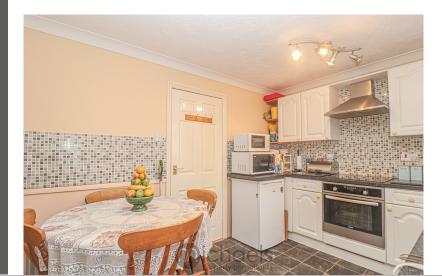

### Kitchen

12' 7" x 8' 7" (3.84m x 2.62m) Range of eye level base units, cupboards and work surfaces, tiled splash back, electric oven with induction hob, stainless steel sink/drainer, radiator, UPVC window to front aspect, space for appliances.