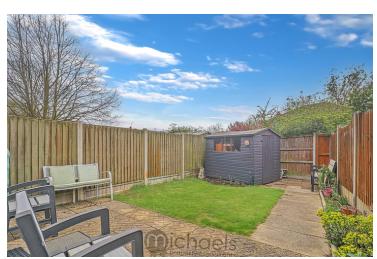

# Outside

Externally the property offers allocated parking for two cars which is through a shared entrance with the residents. To the rear of the property offers a low maintenance and mature garden enclosed by panel fencing with the remainder of the garden laid to lawn with a patio area to the front. The property benefits from over looking a beautiful greenery, which can be accessed from the front of the property.