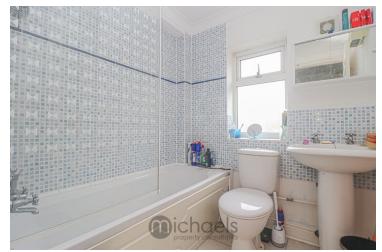

### **Bathroom**

Panelled bath with shower over, tiled walls, low level W.C, hand wash basin, obscured window to rear aspect, radiator.