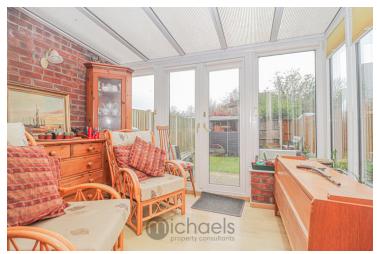

# Conservatory

10' 3" x 8' 0" (3.12m x 2.44m) UPVC windows and door to garden, inset storage cupboards.