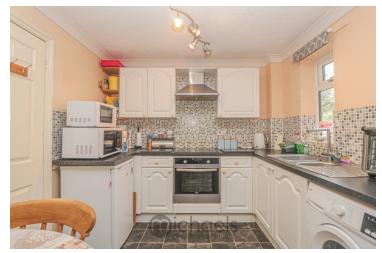

### Kitchen

12' 7" x 8' 7" (3.84m x 2.62m) Range of eye level base units, cupboards and work surfaces, tiled splash back, electric oven with induction hob, stainless steel sink/drainer, radiator, UPVC window to front aspect, space for appliances.