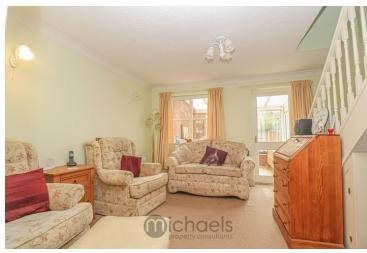

# **Living Room**

12' 7" x 12' 1" (3.84m x 3.68m) UPVC window to rear aspect, radiator, wall mounted lighting, understairs storage space, stairs rising to first floor, door leading to: