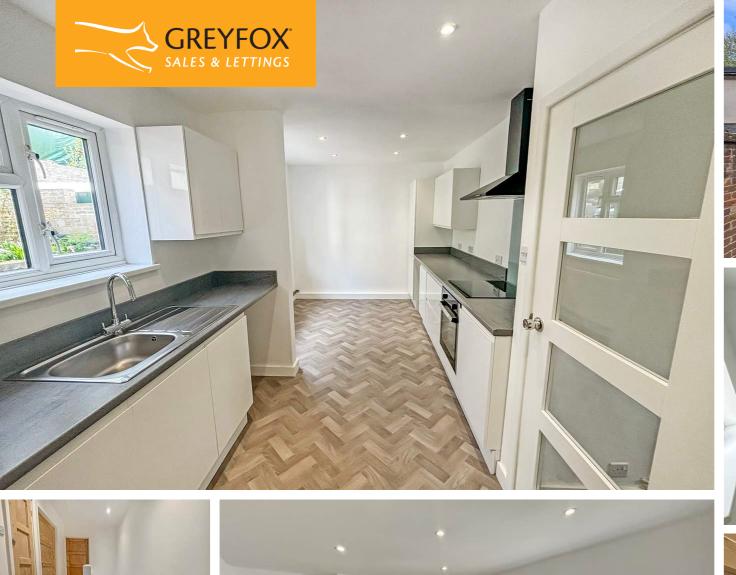

### **Description**

Recently refurbished throughout and ready to move into. This three bedroom terrace house is being offered with no chain!

Ideal for the growing family or first time buyers alike. Accommodation comprises: Entrance Hall with staircase. The Lounge is to the front aspect of the property. The kitchen/ dining room has been completely refurbished with a wide range of units and worksurfaces. Upstairs are three bedrooms of a good size and a recently upgraded bathroom. The rear garden is laid to lawn and has a patio area. There are outbuildings utilised for storage and a WC. Access to local schools and amenities and convenient for Chatham Town with its mainline station.

### **Key Features**

- · No chain
- · Three bedrooms
- Recently refurbished throughout
- · Excellent order
- Separate Lounge
- New carpets
- Popular location