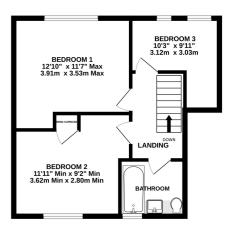

GROUND FLOOR 491 sq.ft. (45.7 sq.m.) approx.

1ST FLOOR 465 sq.ft. (43.2 sq.m.) approx.

#### TOTAL FLOOR AREA: 956 sq.ft. (88.8 sq.m.) approx.

Whilst every attempt has been made to ensure the accuracy of the floorplan contained here, measurements of doors, windows, rooms and any other items are approximate and no responsibility is taken for any error, omission or mis-statement. This plan is for illustrative purposes only and should be used as such by any prospective purchaser. The services, systems and appliances shown have not been tested and no guarantee as to their operability or efficiency can be given.