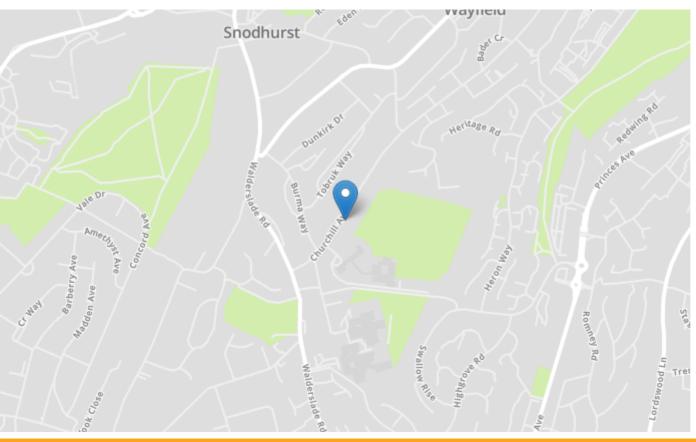

### **Property Location**

Churchill Avenue, Walderslade, Kent, ME5 0LA

|                          |                   |      |   | Current | Potentia |
|--------------------------|-------------------|------|---|---------|----------|
| Very energy efficient    | - lower running o | osts |   |         |          |
| (92+) <b>A</b>           |                   |      |   |         |          |
| (81-91)                  |                   |      |   |         | 87       |
| (69-80)                  | C                 |      |   | 71      |          |
| (55-68)                  | D                 |      |   |         |          |
| (39-54)                  |                   | 3    |   |         |          |
| (21-38)                  |                   | F    |   |         |          |
| (1-20)                   |                   | (    | G |         |          |
| Not energy efficient - h | igher running cos | sts  |   |         |          |