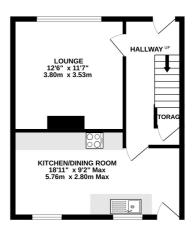

GROUND FLOOR 491 sq.ft. (45.7 sq.m.) approx.

1ST FLOOR 465 sq.ft. (43.2 sq.m.) approx.

#### TOTAL FLOOR AREA: 956 sq.ft. (88.8 sq.m.) approx.

Whilst every attempt has been made to ensure the accuracy of the floorplan contained here, measurements of doors, windows, rooms and any other items are approximate and no responsibility is taken for any error, omission or mis-statement. This plan is for illustrative purposes only and should be used as such by any prospective purchaser. The services, systems and appliances shown have not been tested and no guarantee as to their operability or efficiency can be given.