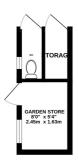

GROUND FLOOR 491 sq.ft. (45.7 sq.m.) approx.

1ST FLOOR 465 sq.ft. (43.2 sq.m.) approx.

#### TOTAL FLOOR AREA: 956 sq.ft. (88.8 sq.m.) approx.

Whilst every attempt has been made to ensure the accuracy of the floorplan contained here, measurements of doors, windows, rooms and any other items are approximate and no responsibility is taken for any error, omission or mis-statement. This plan is for illustrative purposes only and should be used as such by any prospective purchaser. The services, systems and appliances shown have not been tested and no guarantee as to their operability or efficiency can be given.