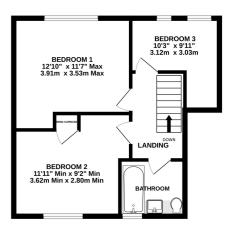

### **Description**

Recently refurbished throughout and ready to move into. This three bedroom terrace house is being offered with no chain!

Ideal for the growing family or first time buyers alike. Accommodation comprises: Entrance Hall with staircase. The Lounge is to the front aspect of the property. The kitchen/ dining room has been completely refurbished with a wide range of units and worksurfaces. Upstairs are three bedrooms of a good size and a recently upgraded bathroom. The rear garden is laid to lawn and has a patio area. There are outbuildings utilised for storage and a WC. Access to local schools and amenities and convenient for Chatham Town with its mainline station.

GROUND FLOOR 491 sq.ft. (45.7 sq.m.) approx.

1ST FLOOR 465 sq.ft. (43.2 sq.m.) approx.

#### TOTAL FLOOR AREA: 956 sq.ft. (88.8 sq.m.) approx.

Whilst every attempt has been made to ensure the accuracy of the floorplan contained here, measurements of doors, windows, rooms and any other items are approximate and no responsibility is taken for any error, omission or mis-statement. This plan is for illustrative purposes only and should be used as such by any prospective purchaser. The services, systems and appliances shown have not been tested and no guarantee as to their operability or efficiency can be given.