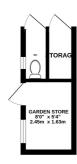

### **Description**

Recently refurbished throughout and ready to move into. This three bedroom terrace house is being offered with no chain!

Ideal for the growing family or first time buyers alike. Accommodation comprises: Entrance Hall with staircase. The Lounge is to the front aspect of the property. The kitchen/ dining room has been completely refurbished with a wide range of units and worksurfaces. Upstairs are three bedrooms of a good size and a recently upgraded bathroom. The rear garden is laid to lawn and has a patio area. There are outbuildings utilised for storage and a WC. Access to local schools and amenities and convenient for Chatham Town with its mainline station.

GROUND FLOOR 491 sq.ft. (45.7 sq.m.) approx.

1ST FLOOR 465 sq.ft. (43.2 sq.m.) approx.

#### TOTAL FLOOR AREA: 956 sq.ft. (88.8 sq.m.) approx.

Whilst every attempt has been made to ensure the accuracy of the floorplan contained here, measurements of doors, windows, rooms and any other items are approximate and no responsibility is taken for any error, omission or mis-statement. This plan is for illustrative purposes only and should be used as such by any prospective purchaser. The services, systems and appliances shown have not been tested and no guarantee as to their operability or efficiency can be given.