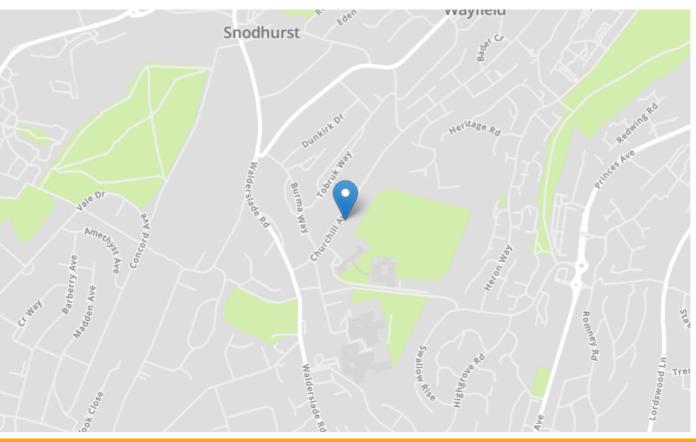

### **Property Location**

Churchill Avenue, Walderslade, Kent, ME5 0LA

|                        |                |         |   | Current | Potentia |
|------------------------|----------------|---------|---|---------|----------|
| Very energy efficient  | - lower runnin | g costs |   |         |          |
| (92+) <b>A</b>         |                |         |   |         |          |
| (81-91)                | 3              |         |   |         | 87       |
| (69-80)                | C              |         |   | 71      |          |
| (55-68)                | D              |         |   |         |          |
| (39-54)                |                | 国       |   |         |          |
| (21-38)                |                | F       |   |         |          |
| (1-20)                 |                |         | G |         |          |
| Not energy efficient - | higher running | costs   |   |         |          |