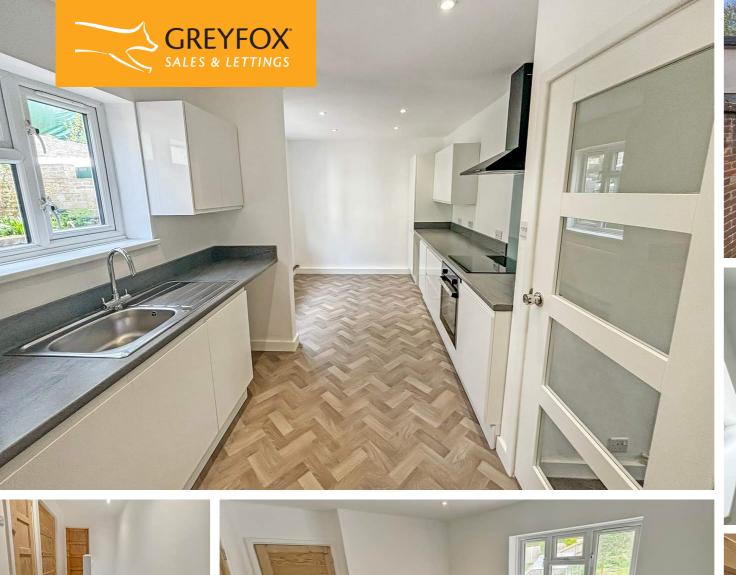

### **Description**

Recently refurbished throughout and ready to move into. This three bedroom terrace house is being offered with no chain!

Ideal for the growing family or first time buyers alike. Accommodation comprises: Entrance Hall with staircase. The Lounge is to the front aspect of the property. The kitchen/ dining room has been completely refurbished with a wide range of units and worksurfaces. Upstairs are three bedrooms of a good size and a recently upgraded bathroom. The rear garden is laid to lawn and has a patio area. There are outbuildings utilised for storage and a WC. Access to local schools and amenities and convenient for Chatham Town with its mainline station.

### **Key Features**

- · No chain
- · Three bedrooms
- Recently refurbished throughout
- · Excellent order
- Separate Lounge
- New carpets
- Popular location