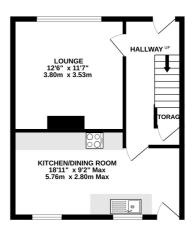

### **Description**

Recently refurbished throughout and ready to move into. This three bedroom terrace house is being offered with no chain!

Ideal for the growing family or first time buyers alike. Accommodation comprises: Entrance Hall with staircase. The Lounge is to the front aspect of the property. The kitchen/ dining room has been completely refurbished with a wide range of units and worksurfaces. Upstairs are three bedrooms of a good size and a recently upgraded bathroom. The rear garden is laid to lawn and has a patio area. There are outbuildings utilised for storage and a WC. Access to local schools and amenities and convenient for Chatham Town with its mainline station.

GROUND FLOOR 491 sq.ft. (45.7 sq.m.) approx.

1ST FLOOR 465 sq.ft. (43.2 sq.m.) approx.

#### TOTAL FLOOR AREA: 956 sq.ft. (88.8 sq.m.) approx.

Whilst every attempt has been made to ensure the accuracy of the floorplan contained here, measurements of doors, windows, rooms and any other items are approximate and no responsibility is taken for any error, omission or mis-statement. This plan is for illustrative purposes only and should be used as such by any prospective purchaser. The services, systems and appliances shown have not been tested and no guarantee as to their operability or efficiency can be given.