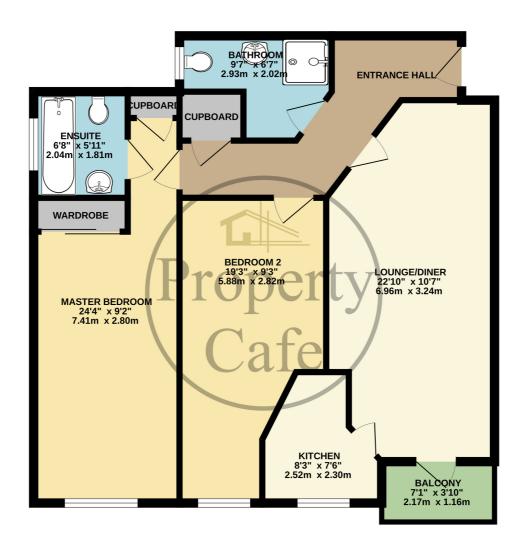

## GROUND FLOOR 798 sq.ft. (74.2 sq.m.) approx.

TOTAL FLOOR AREA: 798 sq.ft. (74.2 sq.m.) approx.

White every attempt has been made to ensure the accuracy of the floorpian contained here, measurements about the contract of the floorpian contained here, measurements and the contract of th