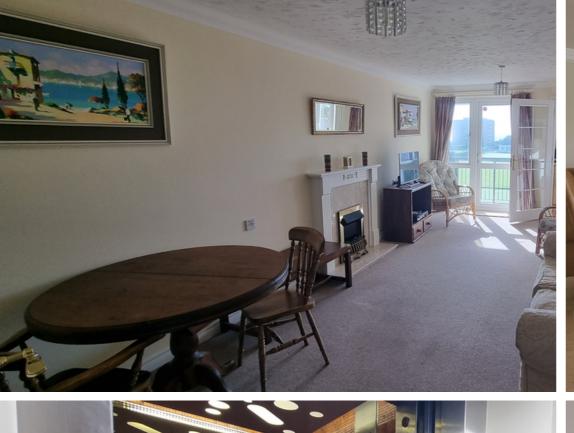

Flat 39, 21 Cooden Drive, Bexhill-on-Sea, East Sussex, TN39 3DB Immaculately Presented Two Bedroom Retirement Flat With Stunning Views £239,950

Property Cafe are delighted to present to the market this impeccably kept two bedroom retirement flat for sale situated in a very sought after and convenient position. Accommodation and benefits include: Spacious lounge/diner, offering ample space to entertain with direct access onto the south facing balcony boasting far reaching sea views; Separate kitchen with plenty of cupboard & work top space as well as built in oven & electric hob; Main bathroom consisting of a shower unit, wash basin & WC; Two very well proportioned double bedrooms, the master offering fitted wardrobes and en suite bathroom comprising of bath & over-head shower, wash basin & WC. Other benefits include: Ample storage; excellent condition and neutral colour scheme throughout; Immaculately kept communal grounds; A secure communal entrance hall with entry phone system, lift access and an array of communal facilities such as communal lounge and laundry rooms, Llewelyn Lodge is one of the leading retirement developments in Bexhill due to its impeccably well maintained building, excellent site warden, brilliant social aspect with organised activities such as movie nights, carpet bowls, coffee mornings and quiz nights. This property is offered with no onward chain and we recommend you view at your earliest convenience.