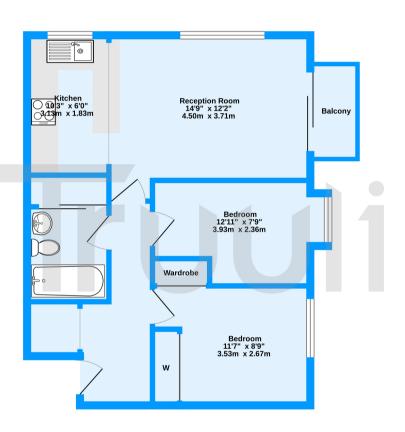

## Birchend Close, South Croydon, Surrey, CR2 7DS

First Floor 555 sq.ft. (51.5 sq.m.) approx.

Birchend Close, South Croydon, CR2 TOTAL FLOOR AREA: 555 sq.ft. (51.5 sq.m.) approx. Measurements are approximate. Not to scale. Illustrative purposes only Made with Merotox \$2020.