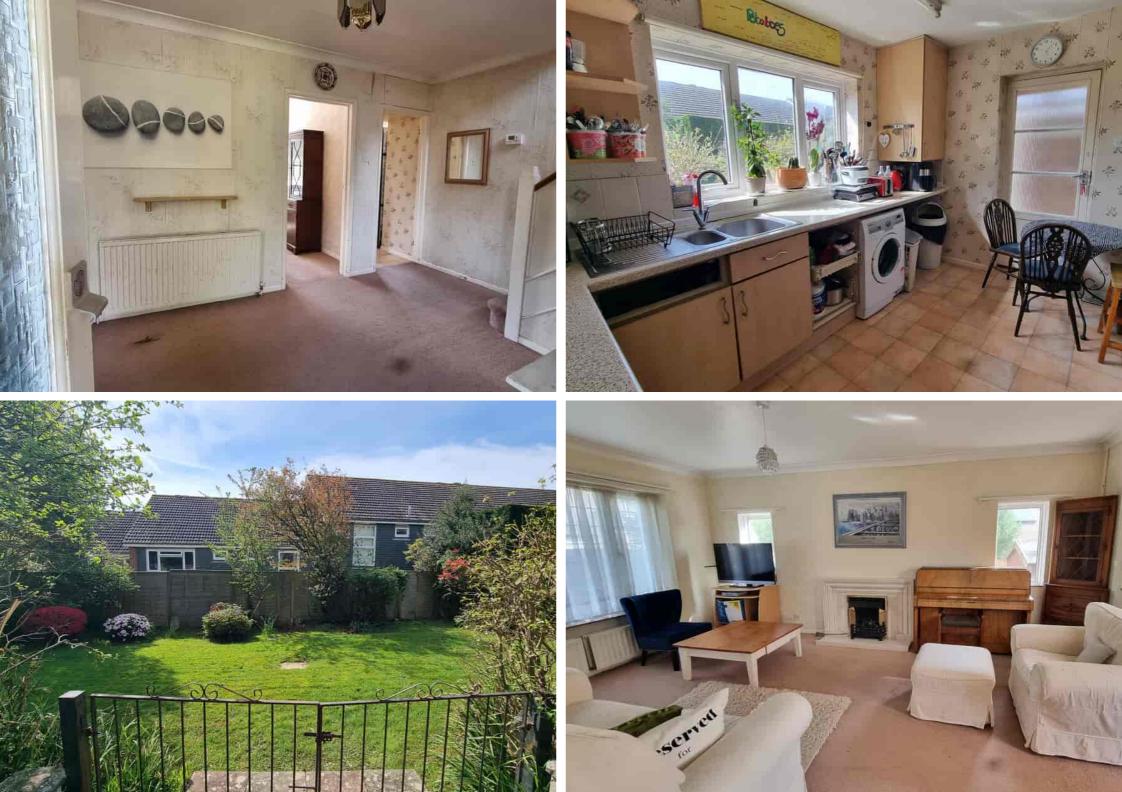

\* Good Size Inner Hall & Entrance Porch \* Three Good Size Double Bedrooms \* Dual Aspect Master Bedroom \* Spacious Dual Aspect Family Lounge With Central Fireplace \* Separate Family Dining Room \* Good Size Kitchen With Side Access \* Ground Floor Cloakroom / W.C \* First Floor Family Bathroom \* Central Heated & D.Glazed \* Integral Single Garage & Parking \* Ample Storage Throughout \* A South Facing Rear Garden & Pretty Front Garden Area With Lawn & Shrubs \* Excellent Scope & Potential \* Offered For Sale With No Chain \* Sought After West Bexhill Location \* Viewing Recommended \* Please Call Our Bexhill Sales Team On 01424 224488.

- Detached Three Bed Family Home
- Three Good Size Double Bedrooms
  - Dual Aspect Master Bedroom
- Spacious Dual Aspect Family Lounge
  - Separate Family Dining Room
- Good Size Kitchen With Side Access
  - Ground Floor Cloakroom / W.C
    - First Floor Family Bathroom
    - Central Heated & D.Glazed
- Integral Single Garage & Parking

- South Facing Rear Garden
- Pretty Front Garden Area
- Offers Excellent Scope & Potential
- Offered For Sale With No Chain
- Close To Local Transport & Pub
- Good Size Inner Hall & Entrance Porch
  - Sought After West Bexhill Location
- Easy Reach Of Little Common Village
  - Call 01424 224488 (option 1)