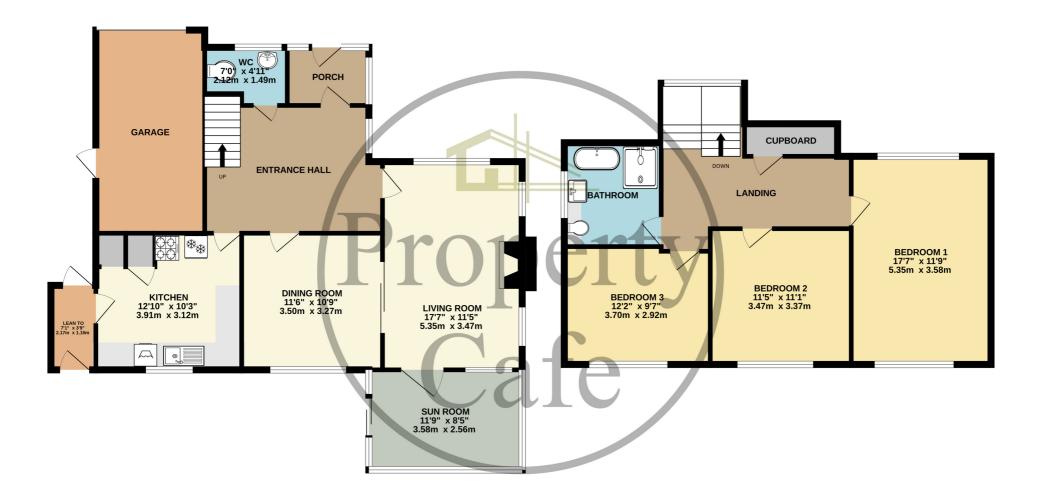

## 1ST FLOOR 705 sq.ft. (65.5 sq.m.) approx.

## GROUND FLOOR 996 sq.ft. (92.5 sq.m.) approx.

## TOTAL FLOOR AREA : 1701 sq.ft. (158.0 sq.m.) approx.

Whilst every attempt has been made to ensure the accuracy of the floorplan contained here, measurements of doors, windows, rooms and any other items are approximate and no responsibility is taken for any error, omission or mis-statement. This plan is for illustrative purposes only and should be used as such by any prospective purchaser. The services, systems and appliances shown have not been tested and no guarantee as to their operability or efficiency can be given. Made with Metropix ©2024