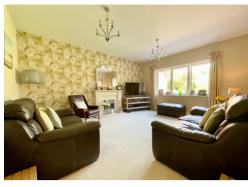

The generous accommodation centers around a superb kitchen/diner/family room opening to the rear garden with further accommodation comprising:

A large reception hall with ground floor w/c and turned stair case to a gallery landing. The large study enjoys an outlook to the front, with lounge opening to the rear. A spacious dining room provides the possibility of a further sitting room and a useful utility room leads off the kitchen/diner/family room.