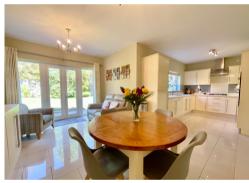

The generous accommodation centers around a superb kitchen/diner/family room opening to the rear garden with further accommodation comprising:

A large reception hall with ground floor w/c and turned stair case to a gallery landing. The large study enjoys an outlook to the front, with lounge opening to the rear. A spacious dining room provides the possibility of a further sitting room and a useful utility room leads off the kitchen/diner/family room.