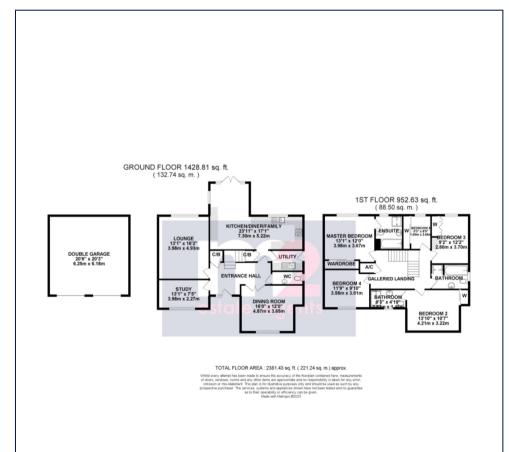

The generous accommodation centers around a superb kitchen/diner/family room opening to the rear garden with further accommodation comprising:

A large reception hall with ground floor w/c and turned stair case to a gallery landing. The large study enjoys an outlook to the front, with lounge opening to the rear. A spacious dining room provides the possibility of a further sitting room and a useful utility room leads off the kitchen/diner/family room.

Upstairs the wrap around landing leads to 5 bedrooms, the master and 2nd benefiting from en-suites, bedroom 5 is currently utilized as a study with built in wardrobes. A family bathroom serves the remaining bedrooms.

The property is approached via a driveway providing parking for numerous vehicles, leading to a good sized double garage with twin up and over doors power & light. Slate pathways extend to the main entrance through well stocked flower beds, part enclosed by hedging. To the rear a late patio area extends to pathways, leading onto a private level lawned garden, enclosed by fencing with well stocked flower beds.