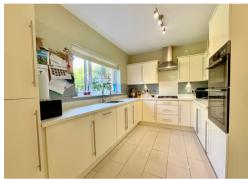

The generous accommodation centers around a superb kitchen/diner/family room opening to the rear garden with further accommodation comprising:

A large reception hall with ground floor w/c and turned stair case to a gallery landing. The large study enjoys an outlook to the front, with lounge opening to the rear. A spacious dining room provides the possibility of a further sitting room and a useful utility room leads off the kitchen/diner/family room.