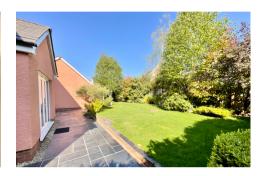

The property is approached via a driveway providing parking for numerous vehicles, leading to a good sized double garage with twin up and over doors power & light. Slate pathways extend to the main entrance through well stocked flower beds, part enclosed by hedging. To the rear a late patio area extends to pathways, leading onto a private level lawned garden, enclosed by fencing with well stocked flower beds.