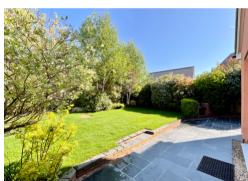

The property is approached via a driveway providing parking for numerous vehicles, leading to a good sized double garage with twin up and over doors power & light. Slate pathways extend to the main entrance through well stocked flower beds, part enclosed by hedging. To the rear a late patio area extends to pathways, leading onto a private level lawned garden, enclosed by fencing with well stocked flower beds.