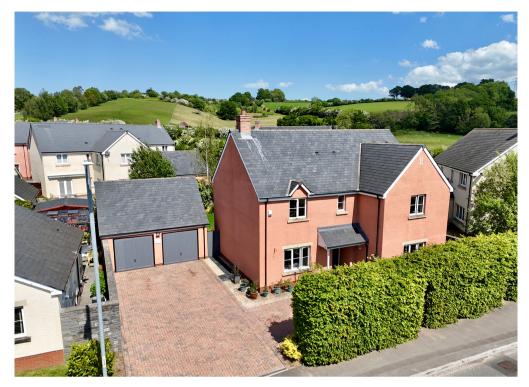

## 92 Berthon Road, Little Mill, Pontypool. NP4 OHL £550,000 Tenure Freehold

- 5 BEDROOMS
- 3 BATH/SHOWER ROOMS
- KITCHEN/DINING/FAMILY ROOM
- LOUNGE & DINING ROOM
- DINING ROOM

- STUDY
- DETACHED DOUBLE GARAGE
- UTILITY & GROUND FLOOR CLOAKROOM
- SPACIOUS DETACHED FAMILY HOME
- POPULAR LOCATION BETWEEN USK AND ABERGAVENNY

A substantial detached family home offering exceptional family accommodation in this popular village located between Usk & Abergavenny. The property occupies a good size plot benefiting from neat well kept gardens a driveway providing parking for numerous vehicles and a double garage.

The property is approached via a driveway providing parking for numerous vehicles, leading to a good sized double garage with twin up and over doors power & light. Slate pathways extend to the main entrance through well stocked flower beds, part enclosed by hedging. To the rear a late patio area extends to pathways, leading onto a private level lawned garden, enclosed by fencing with well stocked flower beds.