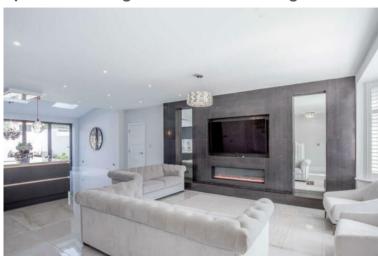

### Open Plan Living Room Kitchen Dining Room

10.56m x 5.39m (34' 8" x 17' 8") Maximum Measurements. A bright and spacious open plan room filled with natural light and beautifully appointed throughout with large tiled floors that have under floor heating.

## Living Area

the front of the property and has a large walk in bay window that has double glazed units and fitted shutters. There is a bespoke media wall which has a recess that accommodates a television and sits above a feature electric fireplace.