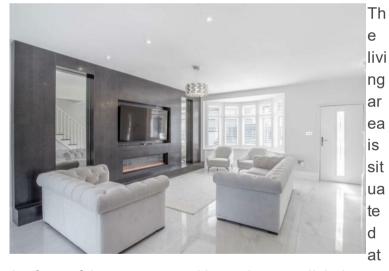

### Open Plan Living Room Kitchen Dining Room

10.56m x 5.39m (34' 8" x 17' 8") Maximum Measurements. A bright and spacious open plan room filled with natural light and beautifully appointed throughout with large tiled floors that have under floor heating.

## Living Area

the front of the property and has a large walk in bay window that has double glazed units and fitted shutters. There is a bespoke media wall which has a recess that accommodates a television and sits above a feature electric fireplace.