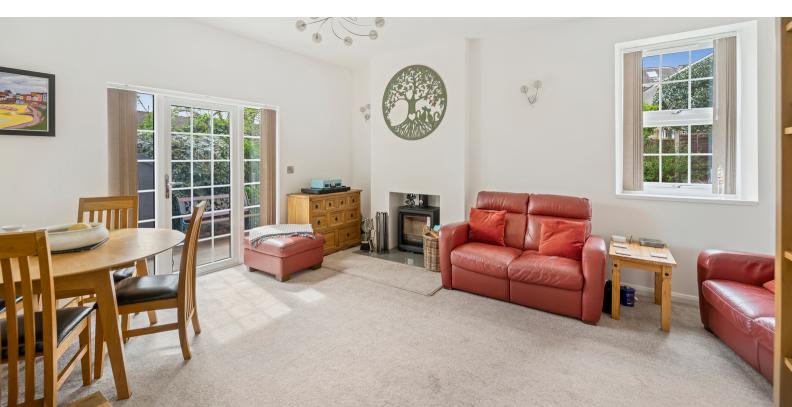

# Living Room

13' 8" x 17' 10" (4.17m x 5.44m) UPVC double glazed window to rear aspect, UPVC double glazed door opening to side aspect, radiator and beautiful wood burner fire.