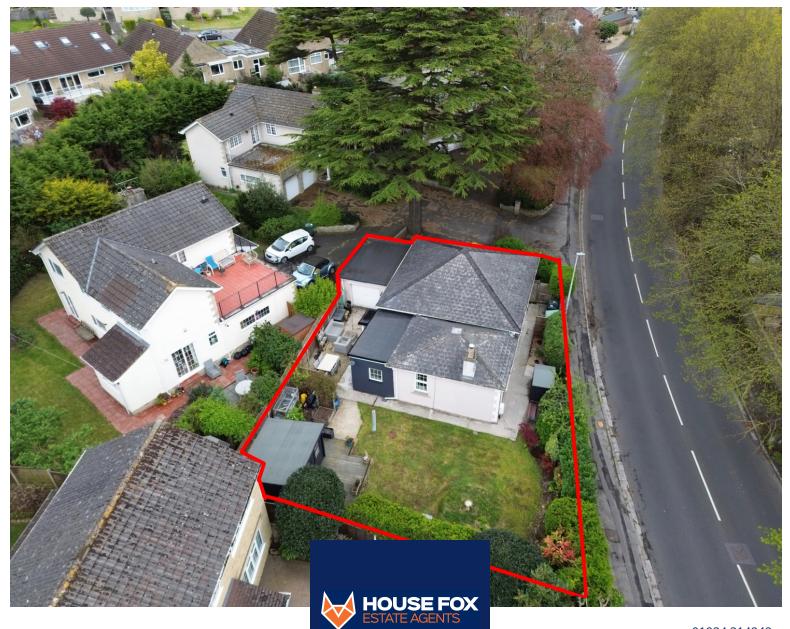

# Bristol Road Lower, Weston-Super-Mare, Somerset. BS23 2TX £440,000 Freehold FOR SALE

www.housefox.co.uk

01934 314242 01275 404601 01278 557700 sales@housefox.co.uk

#### **PROPERTY DESCRIPTION**

HOUSE FOX ESTATE AGENTS PRESENT... Nestled in the picturesque setting of Weston Hillside, this delightful three-bedroom detached bungalow offers the perfect blend of comfort and convenience in the sought-after location of Bristol Road Lower. With its eye-catching design and an array of modern features, this property is ideally suited for those looking to enjoy the tranquility of coastal life while having easy access to local amenities. As you step inside, you are immediately welcomed by a spacious and airy entrance hall that sets the tone for the rest of the home. High ceilings throughout enhance the feeling of space and light. To the right, a stylish modern bathroom, equipped with contemporary fixtures, offers both elegance and functionality. The property boasts three generously sized bedrooms, each designed with comfort in mind, ensuring a peaceful retreat for all family members. The living room and diner area provide a versatile space perfect for relaxing and entertaining guests, featuring ample natural light and tasteful décor. The heart of the home is the well-appointed kitchen, complete with a handy utility area that adds to the practical layout of the space. Whether you're a budding chef or a seasoned pro, the kitchen offers everything you need to create culinary delights. Additional features include a substantial garage with parking for two cars in front, ensuring plenty of space for vehicles and storage. The separate outbuilding, currently utilized as an office, presents a fantastic opportunity for a variety of uses such as a studio, workshop, or additional living space, depending on your needs. Outside, the property is surrounded by a serene environment, ideal for enjoying outdoor living and the beauty of the local landscape. This bungalow is not just a house, but a warm and inviting home that offers a unique opportunity to enjoy a relaxed and stylish lifestyle in one of Weston-super-Mare's most desirable areas. Whether you're downsizing, seeking a family home, or looking for the perfect work-from-home setup, this property checks all the boxes.

#### **FEATURES**

- 360 VIRTUAL TOUR AVAILABLE
- Detached Bungalow
- Three Bedrooms
- Off Road Parking
- Garage
- Sunny Garden

- Multi Functional Outbuilding
- UPVC Double glazing
- Cul De Sac Location
- EPC D
- EV Charger