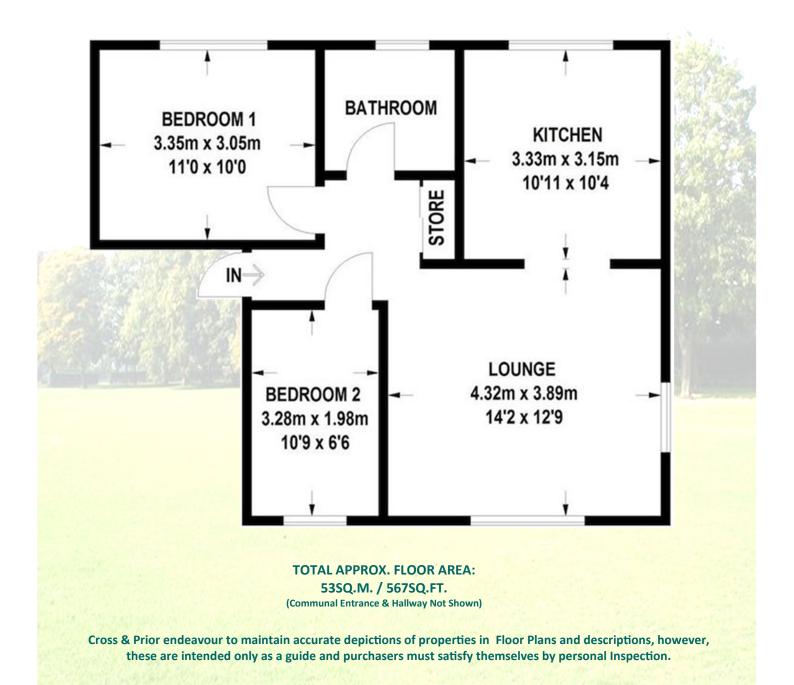

## **0208** 715 0555 A Name Friends Recommend



# Kipling Drive, Wimbledon, SW19 1TW £1,350 PCM

2 Bedroom Apartment to Let





www.crossprior.co.uk

### **PROPERTY DETAILS**

- First Floor Apartment
- A Short Walk of the Tube
- Spacious Reception Room
- Two Double Bedroom
- Fitted Kitchen/Dining Room
- White Bathroom Suite
- Reserved Parking
- Double Glazing
- EPC Rating = C













www.crossprior.co.uk

#### **FIRST FLOOR**





#### CONTACT

103 High Street, Colliers Wood, London SW19 2JF

enquiries@crossprior.co.uk www.crossprior.co.uk

0208 715 0555

#### **VIEWING ARRANGEMENTS**

Strictly by appointment with Cross & Prior