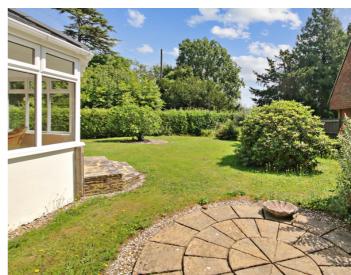

Outside, the property is gated via wooden electric gates opening to a generous sized driveway providing ample parking. There is an attached double garage with roller door, light, water supply, power and additional space for a workshop area or hobbies space. The garden wraps around most of the property with several paved seating areas with great privacy. The gardens are mainly laid to lawn and are beautifully kept with Camellia, Rhododendrons and a variety of other mature shrubs and flowering plants. There is a footpath which leads to the Forest Way country park and popular primary and secondary schools within close proximity and bus routes nearby.