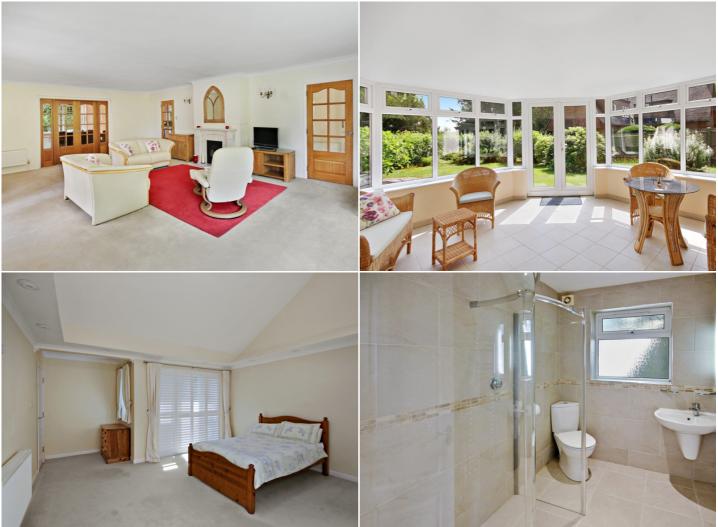

The accommodation consists of an inviting reception hall, spacious bright and airy living room featuring a wood burning stove, French doors opening onto the garden room which enjoys a wonderful aspect over the garden with a door onto the patio. Double doors open through to the impressive kitchen/Dining/family room which is fitted in a comprehensive range of wall and base level units with granite works surfaces, useful drawers, integrated appliances including oven, dishwasher, microwave, inset hob and cooker hood over, French doors onto the garden, further door onto rear courtyard, vaulted ceilings, triple aspect windows and a utility cupboard with a stainless steel sink unit, plumbing for a washing machine and shelving. To the west of the property is a stunning Master suite with vaulted ceilings, French doors onto rear courtyard, feature lighting, walk-in dressing room with rails and drawers and a well-appointed ensuite wet room. There is a separate family bathroom and separate shower room which are also finished to a good standard. There are three further double bedrooms with extensive loft space above which has great potential to convert into subject to planning permission. The loft also houses the boiler.

# Master Bedroom

18' 6" x 13' 10" (5.64m x 4.22m)

# Family Bathroom

6' 2" x 5' 8" (1.88m x 1.73m)