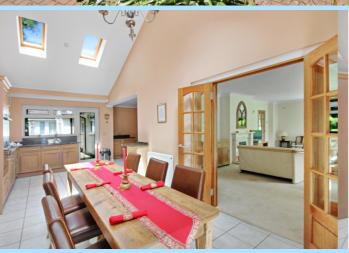

The accommodation consists of an inviting reception hall, spacious bright and airy living room featuring a wood burning stove, French doors opening onto the garden room which enjoys a wonderful aspect over the garden with a door onto the patio. Double doors open through to the impressive kitchen/Dining/family room which is fitted in a comprehensive range of wall and base level units with granite works surfaces, useful drawers, integrated appliances including oven, dishwasher, microwave, inset hob and cooker hood over, French doors onto the garden, further door onto rear courtyard, vaulted ceilings, triple aspect windows and a utility cupboard with a stainless steel sink unit, plumbing for a washing machine and shelving. To the west of the property is a stunning Master suite with vaulted ceilings, French doors onto rear courtyard, feature lighting, walk-in dressing room with rails and drawers and a well-appointed ensuite wet room. There is a separate family bathroom and separate shower room which are also finished to a good standard. There are three further double bedrooms with extensive loft space above which has great potential to convert into subject to planning permission. The loft also houses the boiler.

#### Kitchen / Diner / Family Room

23' 5" x 21' 2" (7.14m x 6.45m)