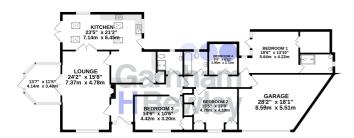

# Accommodation

# Reception Hall

# Lounge

24' 2" x 15' 8" (7.37m x 4.78m)

#### Conservatory

13' 7" x 11' 5" (4.14m x 3.48m)

#### Kitchen / Diner / Family Room

23' 5" x 21' 2" (7.14m x 6.45m)

# Master Bedroom

18' 6" x 13' 10" (5.64m x 4.22m)

# **Dressing Room**

# En-suite

# Bedroom 2

15' 5" x 13' 9" (4.70m x 4.19m)

#### Bedroom 3

14' 6" x 10' 6" (4.42m x 3.20m)

#### Bedroom 4

9' 6" x 8' 11" (2.90m x 2.72m)

# Family Bathroom

6' 2" x 5' 8" (1.88m x 1.73m)

#### Shower Room

9' 1" x 6' 2" (2.77m x 1.88m)

#### Garage

28' 2" x 18' 1" (8.59m x 5.51m)

#### GROUND FLOOR

Whilst every altempt has been made to crisine the accuracy of the floorplan contained here, measurement of doors, windows, boards and any other terms are approximate and so respectfully is latern for any erromission or mis-statement. The plan is for illustrative purposes only and should be used as such by any prospective purchase. The services, systems and applicances shown have not been lated and no grasuits.