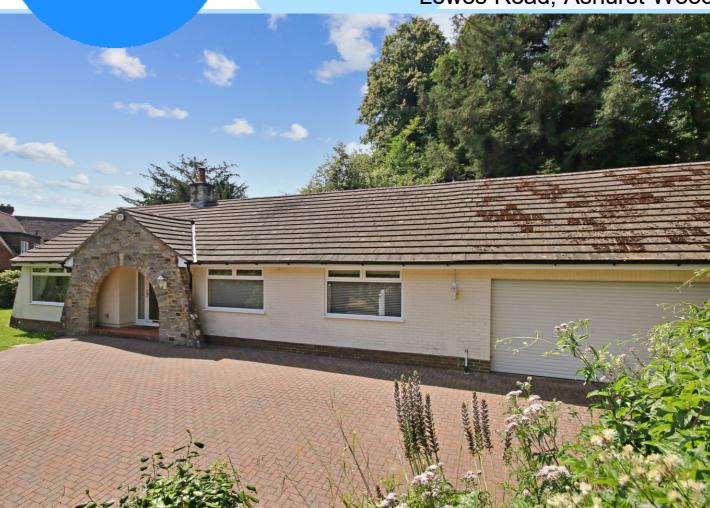

# Garnham H Bewley

£830,000

Lewes Road, Ashurst Wood

- Spacious Four Bedroomed Bungalow
- Open Plan Kitchen / Diner / Family Room
- Two Reception Rooms
- Three Well Appointed Bathrooms
- Generous Sized Grounds
- Ample Driveway Parking and Double Garage
- Great Potential To Extend Subject to Planning
- No Onwards chain

# White Gates, Lewes Road, Ashurst Wood, West Sussex RH19 3TD

Garnham H Bewley are delighted to offer for sale this impressive and beautifully presented detached family home offering incredible sized accommodation, great outside space, gated entrance, ample driveway parking and great potential for an annex incorporating the large garage and a loft conversion subject to planning permission. The property is offered to the market with no onward chain and is situated between the popular town of East Grinstead and the charming village of Forest Row.

Outside, the property is gated via wooden electric gates opening to a generous sized driveway providing ample parking. There is an attached double garage with roller door, light, water supply, power and additional space for a workshop area or hobbies space. The garden wraps around most of the property with several paved seating areas with great privacy. The gardens are mainly laid to lawn and are beautifully kept with Camellia, Rhododendrons and a variety of other mature shrubs and flowering plants. There is a footpath which leads to the Forest Way country park and popular primary and secondary schools within close proximity and bus routes nearby.