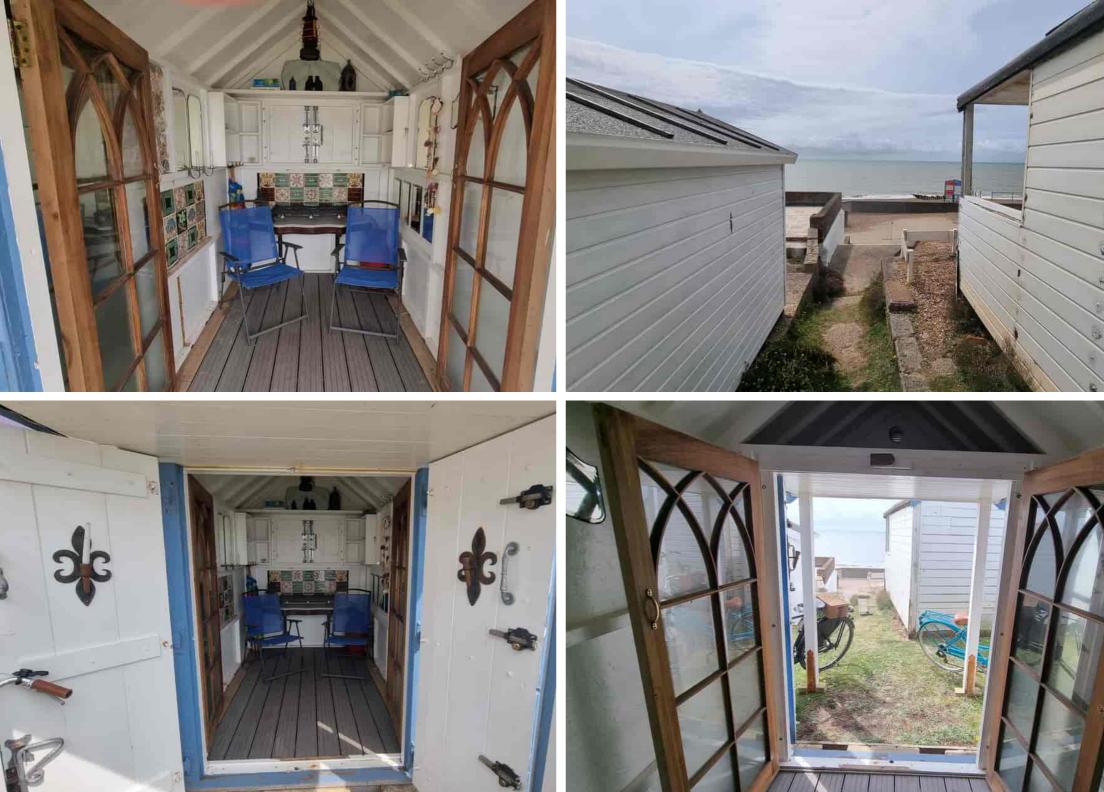

83 South Cliff Beach Chalets , Bexhill On Sea, East Sussex, TN39 3ED Very Sturdy Hand Built Beach Hut In Sought After Seafront Location £27,000

Property Cafe are delighted to offer for sale: A Substantial Hand Built Beach Hut \* Highly Sought After Location \* Stunning Sea Views \* Hand Built With Treated Pine \* Substantial Concrete Tiled Roof \* Internal Double Doors \* A
Very Well Maintained Beach Hut \* Rear Opening Window \* Access To Water Tap & Toilet \* Secure External Doors \* Sought After Sheltered Position \*
Beach Hut (Share Of Freehold) \* Communal Patio / Sun Terrace \* Additional Internal Storage \* Immaculate Throughout \* Close To Town Centre & Mainline Station\* Viewing Recommended (01424 224488).

Property Cafe are delighted to offer for sale: A Substantial Hand Built Beach Hut \* Highly Sought After Location \* Stunning Sea Views \* Hand Built With Treated Pine \* Substantial Concrete Tiled Roof \* Internal Double Doors \* A Very Well Maintained Beach Hut \* Rear Opening Window \* Access To Water Tap & Toilet \* Secure External Doors \* Sought After Sheltered Position \* Beach Hut (Share Of Freehold) \* Communal Patio / Sun Terrace \* Additional Internal Storage \* Immaculate Throughout \* Close To Town Centre & Mainline Station\* Viewing Recommended (01424 224488).

- Substantial Hand Built Beach Hut
  - Highly Sought After Location
    - Stunning Sea Views
  - Hand Built With Treated Pine
- Substantial Concrete Tiled Roof
  - Internal Double Doors
- A Very Well Maintained Beach Hut
  - Rear Opening Window

- Access To Water Tap & Toilet
  - Secure External Doors
- Sought After Sheltered Position
- Beach Hut (Share Of Freehold)
- Communal Patio / Sun Terrace
- Additional Internal Storage
- Close To Town & Station
- Viewing Recommended (01424 224488)