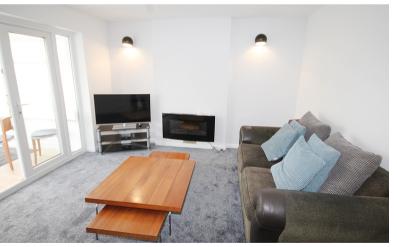

Located in a quiet street in Culcheth is this well presented two bedroom semi-detached bungalow which is available to let immediately. In brief the property consists of an entrance hallway that leads to the two bedrooms, one double and one single, a family bathroom, a separate kitchen and a bright living room that leads into the large conservatory. The property has recently undergone some refurbishments such as paintwork throughout, new carpets and electric fireplace. Externally there is a spacious rear garden. The property is available part furnished and is available immediately.