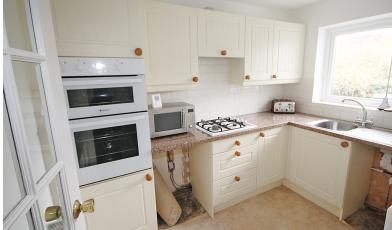

Located in a quiet street in Culcheth is this well presented two bedroom semi-detached bungalow which is available to let immediately. In brief the property consists of an entrance hallway that leads to the two bedrooms, one double and one single, a family bathroom, a separate kitchen and a bright living room that leads into the large conservatory. The property has recently undergone some refurbishments such as paintwork throughout, new carpets and electric fireplace. Externally there is a spacious rear garden. The property is available part furnished and is available immediately.