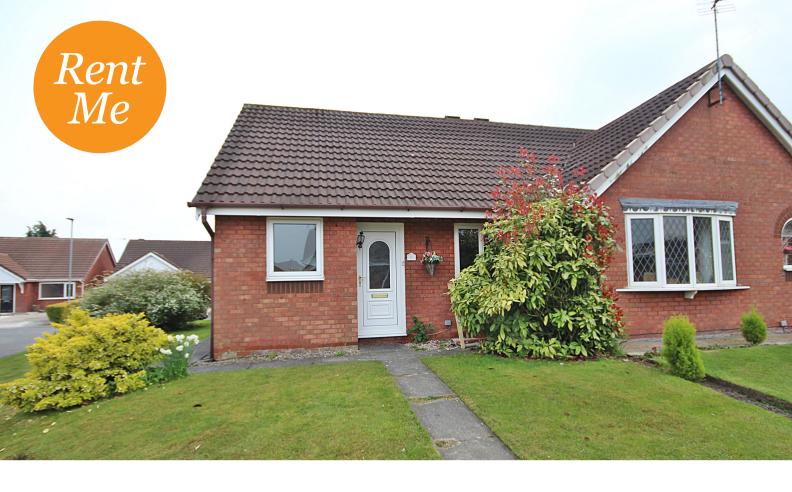

## Rathmell Close, Culcheth.

£750 pcm

Two Bedrooms | True Bungalow | Conservatory | New Flooring Throughout | Painted Throughout | Sought After & Desirable Location |

TOTAL APPROX. FLOOR AREA 530 SQ.FT. (49.2 SQ.M.)

Located in a quiet street in Culcheth is this well presented two bedroom semi-detached bungalow which is available to let immediately. In brief the property consists of an entrance hallway that leads to the two bedrooms, one double and one single, a family bathroom, a separate kitchen and a bright living room that leads into the large conservatory. The property has recently undergone some refurbishments such as paintwork throughout, new carpets and electric fireplace. Externally there is a spacious rear garden. The property is available part furnished and is available immediately.