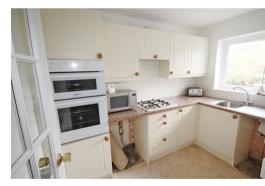

Located in a quiet street in Culcheth is this well presented two bedroom semi-detached bungalow which is available to let immediately. In brief the property consists of an entrance hallway that leads to the two bedrooms, one double and one single, a family bathroom, a separate kitchen and a bright living room that leads into the large conservatory. The property has recently undergone some refurbishments such as paintwork throughout, new carpets and electric fireplace. Externally there is a spacious rear garden. The property is available part furnished and is available immediately.