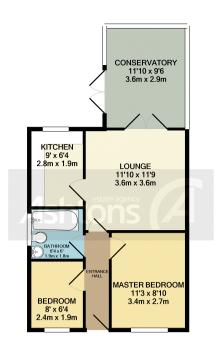

## Rathmell Close, Culcheth.

£750 pcm

Two Bedrooms | True Bungalow | Conservatory | New Flooring Throughout | Painted Throughout | Sought After & Desirable Location |

TOTAL APPROX. FLOOR AREA 530 SQ.FT. (49.2 SQ.M.)

Whilst every attempt has been made to ensure the accuracy of the floor plan contained here, measurement of doors, windows, nomes and any other items are approximate and no responsibility is taken for any error, omission, or mis-statement. This plan is for illustrative purposes only and should be used as such by any prospective purchaser. The services, systems and appliances shown have not been tested and no guarante as to their operability or efficiency can be given

Located in a quiet street in Culcheth is this well presented two bedroom semi-detached bungalow which is available to let immediately. In brief the property consists of an entrance hallway that leads to the two bedrooms, one double and one single, a family bathroom, a separate kitchen and a bright living room that leads into the large conservatory. The property has recently undergone some refurbishments such as paintwork throughout, new carpets and electric fireplace. Externally there is a spacious rear garden. The property is available part furnished and is available immediately.