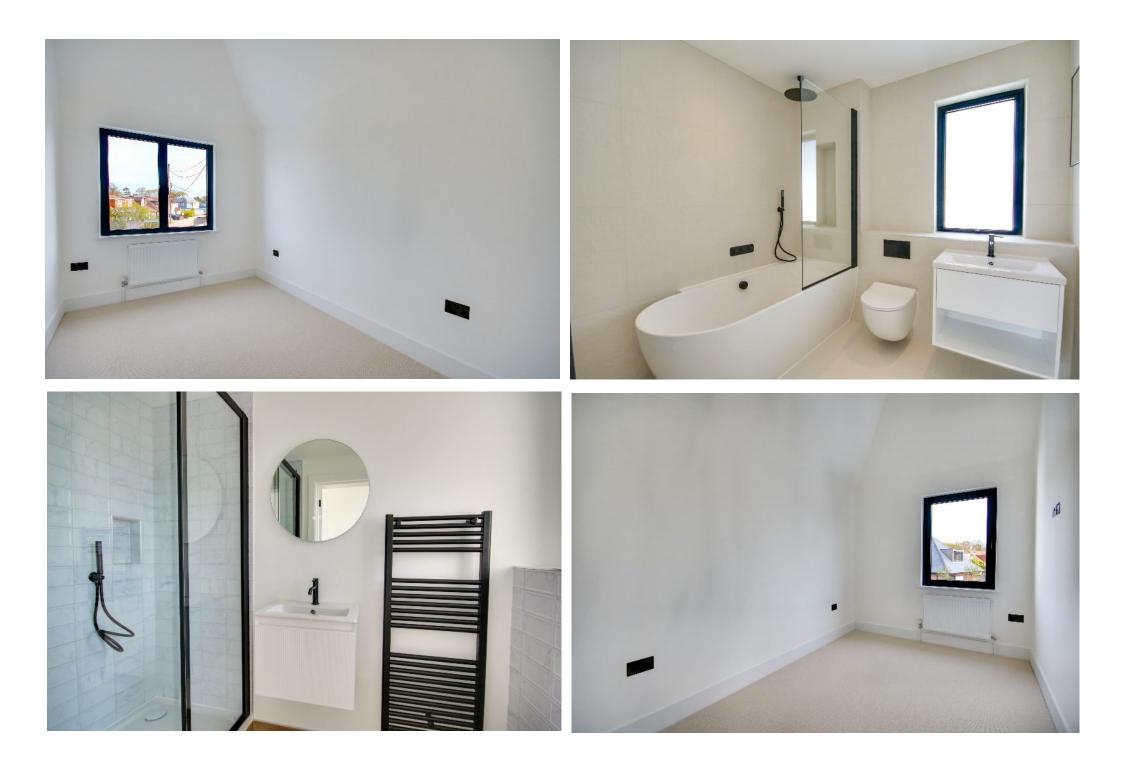

Also on the ground floor is a double bedroom, a utility space and cloakroom with wc.

On the first floor, the master bedroom has an en suite shower room and views to the front of the house over the common. There are two further bedrooms and a family bathroom complete with panelled bath, basin and wc.

SIP construction - Air tight and extremely energy efficient

Wet underfloor heating ground floor

Vado bathroom fitting

Merlyn Shower Screens

Corston Architect - Sockets and Switches

French engineered oak flooring