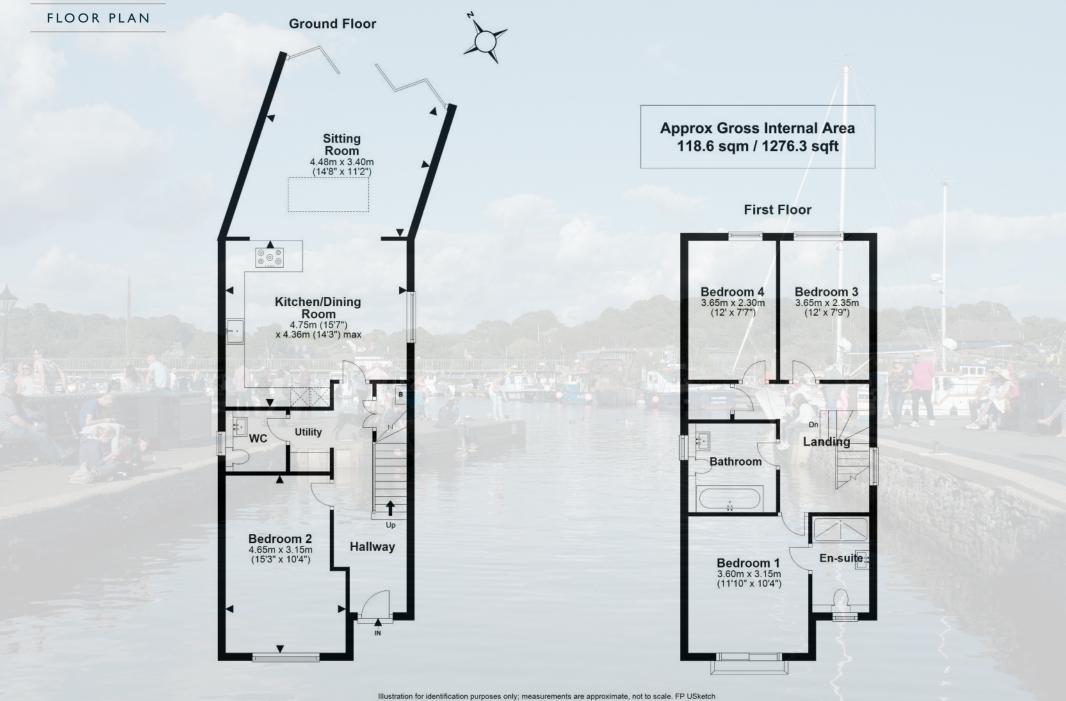

Also on the ground floor is a double bedroom, a utility space and cloakroom with wc.

On the first floor, the master bedroom has an en suite shower room and views to the front of the house over the common. There are two further bedrooms and a family bathroom complete with panelled bath, basin and wc.

£765,000

Plan produced using PlanUp.

The property benefits from off street parking for two cars at the front.