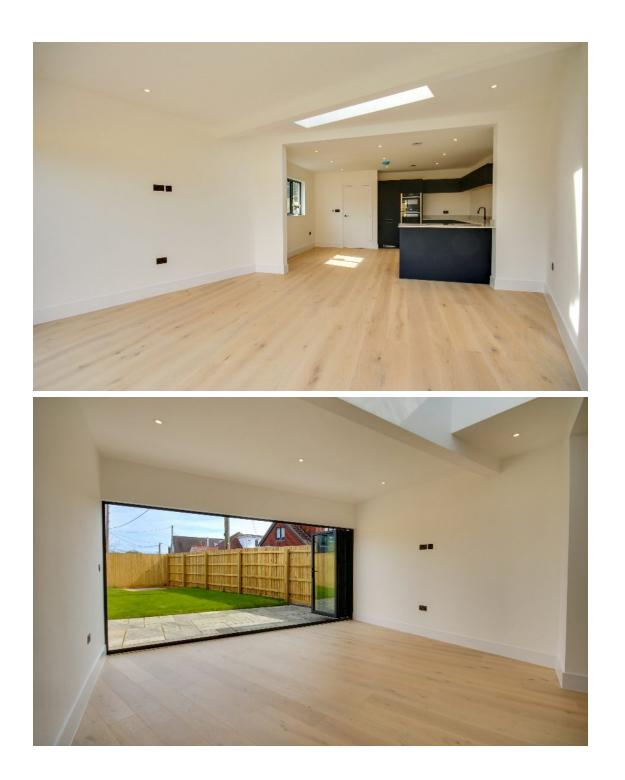

# The Property

This newly completed home has been carefully designed and built by Lanta Homes and offers a full 10 year NHBC warranty. The accommodation has been finished to a high standard with a superb open-plan kitchen / dining / sitting room at the rear of the house offering access to the garden via full width bi-fold doors. The kitchen benefits from Neff appliances throughout.

# Outside

Bi fold doors open onto a landscaped rear garden featuring a paved terrace immediately to the rear of the house beyond which lie level lawn.