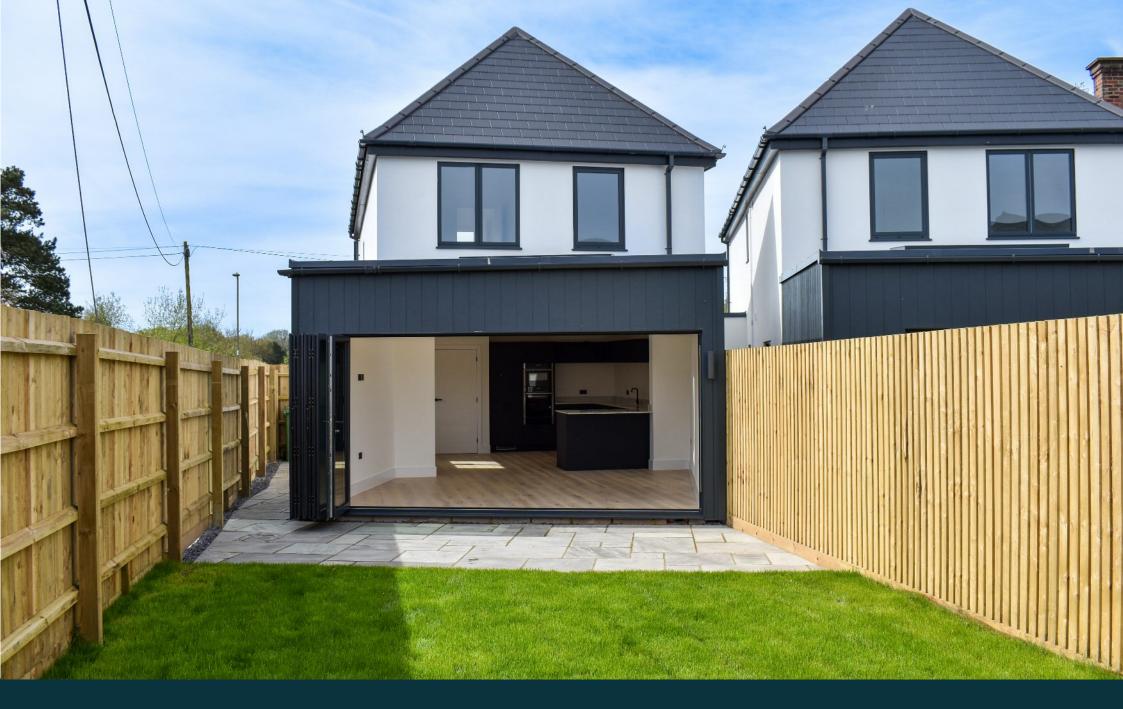

# The Property

This newly completed home has been carefully designed and built by Lanta Homes and offers a full 10 year NHBC warranty. The accommodation has been finished to a high standard with a superb open-plan kitchen / dining / sitting room at the rear of the house offering access to the garden via full width bi-fold doors. The kitchen benefits from Neff appliances throughout.

# Outside

Bi fold doors open onto a landscaped rear garden featuring a paved terrace immediately to the rear of the house beyond which lie level lawn.