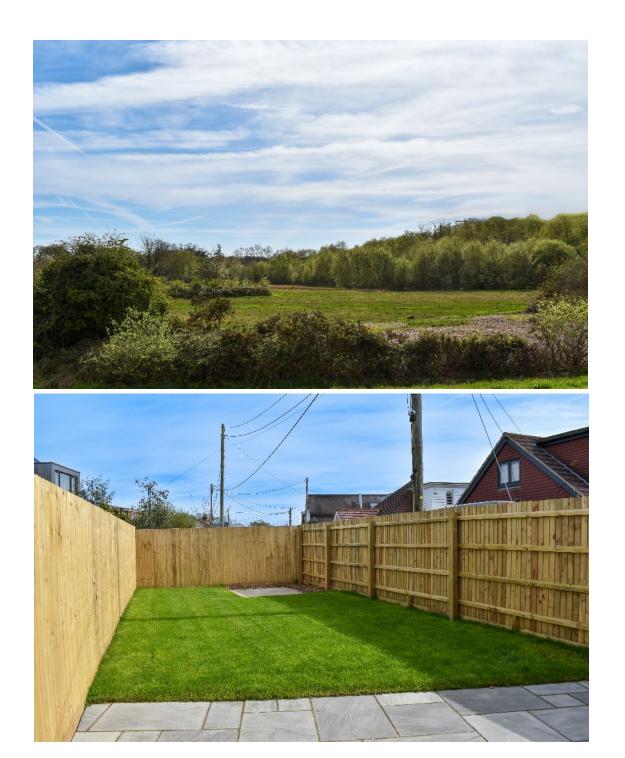

# Outside

Bi fold doors open onto a landscaped rear garden featuring a paved terrace immediately to the rear of the house beyond which lie level lawn.

# The Situation

Positioned on the edge of Pennington the property benefits from an open rural outlook ideal with the nearby common offering space for recreation and dog walks. The centre of Pennington is a level 0.3 mile walk away where there are a range of convenience shops, a Tesco Express and pharmacy. Pennington also has both primary and secondary schools within easy reach of the property.