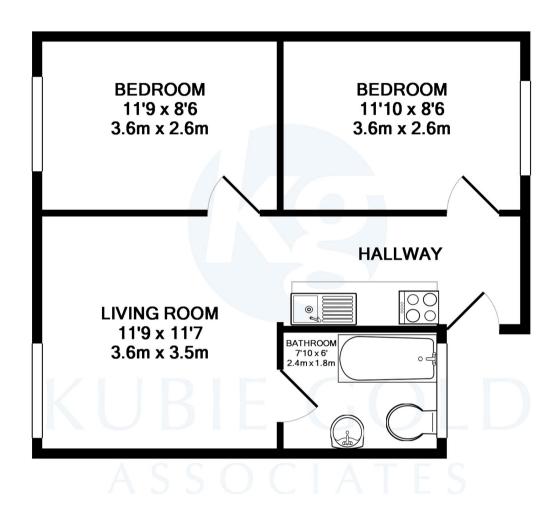

### TOTAL APPROX. FLOOR AREA 451 SQ.FT. (41.9 SQ.M.)

Whilst every attempt has been made to ensure the accuracy of the floor plan contained here, measurements of doors, windows, rooms and any other items are approximate and no responsibility is taken for any error, omission, or mis-statement. This plan is for illustrative purposes only and should be used as such by any prospective purchaser. The services, systems and appliances shown have not been tested and no guarantee as to their operability or efficiency can be given

Made with Metropix ©2015