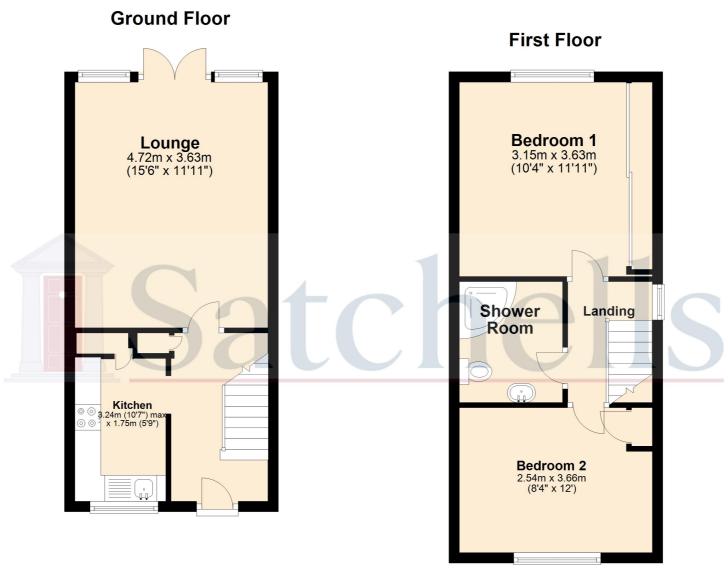

# Ground floor

#### **Entrance Hall**

Double glazed front door. Under stairs storage cupboard. Laminate flooring.

# Living/ Dinning room

Abt 11' 11" x 15' 6" (3.63m x 4.72m) A spacious room with patio doors opening onto the rear garden. Double glazed patio doors. Television point. Radiator. Carpet as fitted.

#### Kitchen

Abt 5' 11" x 10' 4" (1.80m x 3.15m) A fitted kitchen with space for washing machine, oven and fridge freezer. A good size storage cupboard. Double glazed window to front aspect. Laminate flooring. Radiator.

#### First floor

#### Bedroom one

Abt 11' 11" x 10' 4" (3.63m x 3.15m) Light and airy double bedroom with

double glazed window to the rear aspect. Carpet as fitted. Radiator.

#### **Bedroom Two**

Abt 12' 0" x 8' 4" (3.66m x 2.54m) A spacious bedroom with double glazed window to front aspect. Carpet as fitted. Radiator.

#### Bathroom

A recently refitted suite offering fully tiled shower cubicle with power shower, pedestal wash hand basin and low level WC. Heated towel rail. Wall hung vanity unit. Extractor fan. Tiled flooring.

# **<u>I</u>**Satchells

For illastrative purposes only - NOT TO SCALE - Measurements shown are approximate. The size and position of doors, windows, appliances and other features are approximate.

Plan produced using PlanUp.