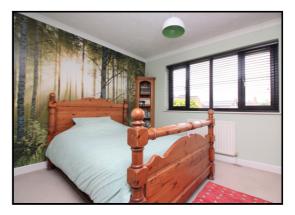

#### Bedroom one

Abt 11' 11" x 10' 4" (3.63m x 3.15m) Light and airy double bedroom with

double glazed window to the rear aspect. Carpet as fitted. Radiator.

#### **Bedroom Two**

Abt 12' 0" x 8' 4" (3.66m x 2.54m) A spacious bedroom with double glazed window to front aspect. Carpet as fitted. Radiator.