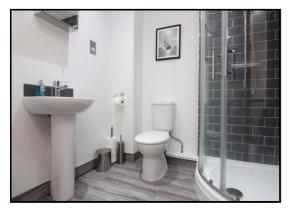

#### Bathroom

A recently refitted suite offering fully tiled shower cubicle with power shower, pedestal wash hand basin and low level WC. Heated towel rail. Wall hung vanity unit. Extractor fan. Tiled flooring.