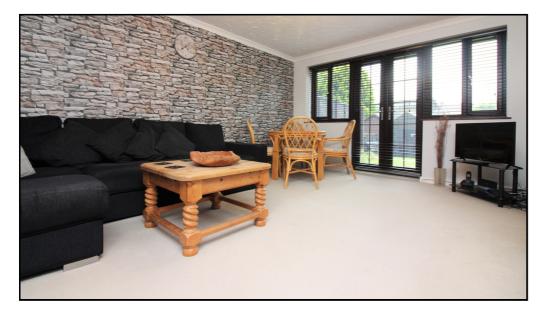

# Living/ Dinning room

Abt 11' 11" x 15' 6" (3.63m x 4.72m) A spacious room with patio doors opening onto the rear garden. Double glazed patio doors. Television point. Radiator. Carpet as fitted.