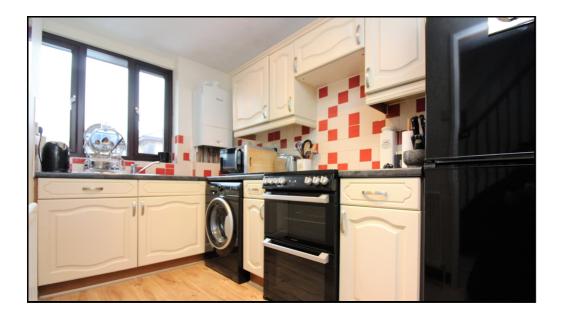

#### Kitchen

Abt 5' 11" x 10' 4" (1.80m x 3.15m) A fitted kitchen with space for washing machine, oven and fridge freezer. A good size storage cupboard. Double glazed window to front aspect. Laminate flooring. Radiator.