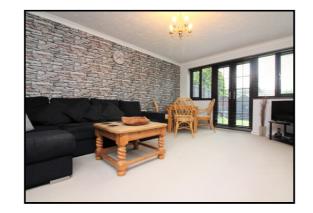

# Living/ Dinning room

Abt 11' 11" x 15' 6" (3.63m x 4.72m) A spacious room with patio doors opening onto the rear garden. Double glazed patio doors. Television point. Radiator. Carpet as fitted.