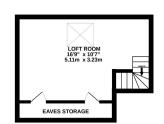

2ND FLOOR 199 sq.ft. (18.5 sq.m.) approx

TOTAL FLOOR AREA: 1241 sq.ft (115.3 sq.m.) approx

This three bedroom semi detached offers an ideal space for families, first time buyers or home seekers keen on this popular area. Separate from its traditional layout this home comes with a converted loft with a stairway leading to this room plus a large kitchen dining room extension. Over the three floors the décor has been tastefully selected throughout and displays a real high quality finish.