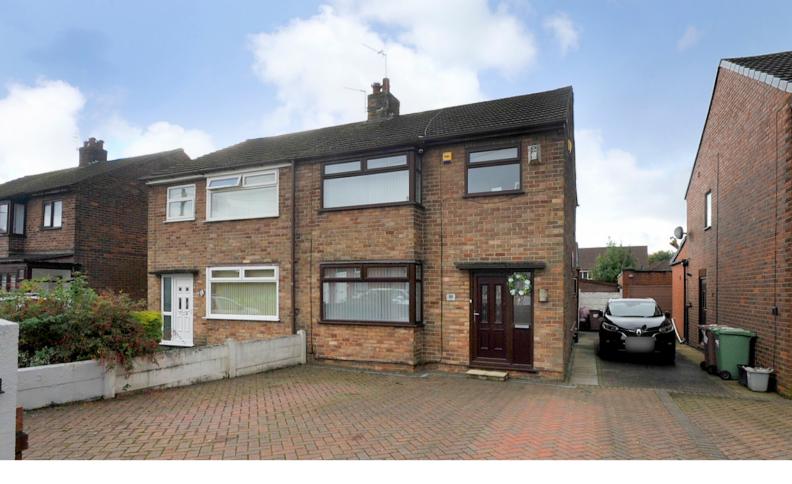

## Parliament Street, Thatto Heath, St Helens.

£175,000

Spacious Extended Semi Detached House | Large Rear Gardens | Three Bedrooms With Converted Loft Room | Modern Decor Throughout | Stylish Kitchen & Bathroom | Freehold | New Bathroom 2019 |
New Boiler 2019 | Parking | Hive & CCTV |

2ND FLOOR 199 sq.ft. (18.5 sq.m.) approx

TOTAL FLOOR AREA: 1241 sq.ft (115.3 sq.m.) approx

This three bedroom semi detached offers an ideal space for families, first time buyers or home seekers keen on this popular area. Separate from its traditional layout this home comes with a converted loft with a stairway leading to this room plus a large kitchen dining room extension. Over the three floors the décor has been tastefully selected throughout and displays a real high quality finish.

Accommodation comprises of; entrance hall leading through to the lounge, dining room with access to the kitchen, extended kitchen offers a breakfast area and has been fitted with a range of wall and base units with patio doors interlinking the garden area. To the next floor you'll find three bedrooms and a family bathroom suite and family suite and finally you have access to the converted loft room. This property also comes with a plenty garden space great for buyers with children and families and ample