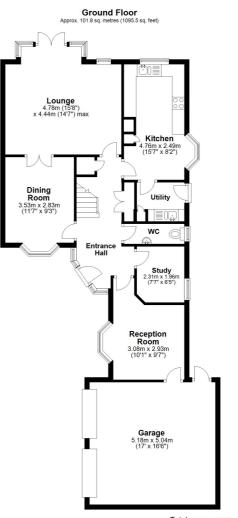

#### Entrance Hall

#### Lounge

15' 8" x 14' 7" (4.78m x 4.45m)

#### Dining Room

11' 7" x 9' 3" (3.53m x 2.82m)

#### Kitchen

15' 7" x 8' 2" (4.75m x 2.49m)

## Utility

Study

### 7' 7" x 6' 5" (2.31m x 1.96m)

Snug/Reception 2

10' 1" x 9' 7" (3.07m x 2.92m)

#### W.C

First Floor Landing

#### Double Garage

17' 0" x 16' 6" (5.18m x 5.03m)

Total area: approx. 165.2 sq. metres (1778.4 sq. feet) other items are a