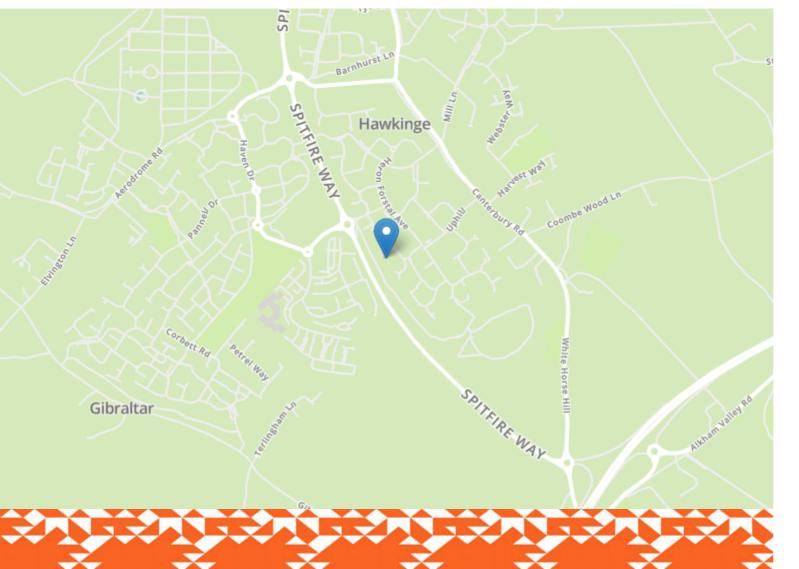

BURNAP + ABEL... Welcome to this spacious and charming 4 bed detached house located in the sought-after Horsley Close, Hawkinge. With a perfect blend of elegance and functionality, this home boasts a lounge, dining room, kitchen with a utility area, study, and snug providing ample space for all your family's needs. The four well-appointed bedrooms are complemented by a family bathroom and two en-suites for added convenience. Outside, you'll find a double garage and plenty of parking space for both residents and guests. The beautifully landscaped backyard offers a tranquil retreat where you can enjoy the fresh air and sunshine. Don't miss the opportunity to make this fantastic property your own. Schedule a viewing today and see all that Horsley Close has to offer!

www.burnapandabel.co.uk



Email folkestone@burnapandabel.co.uk

Phone 01303 258590

www.burnapandabel.co.uk





#### Entrance Hall

#### Lounge

15' 8" x 14' 7" (4.78m x 4.45m)

#### Dining Room

11' 7" x 9' 3" (3.53m x 2.82m)

#### Kitchen

15' 7" x 8' 2" (4.75m x 2.49m)

## Utility

Study

### 7' 7" x 6' 5" (2.31m x 1.96m)

Snug/Reception 2

10' 1" x 9' 7" (3.07m x 2.92m)

#### W.C

First Floor Landing

### **Bedroom One**

16' 2" x 9' 8" (4.93m x 2.95m)

En-Suite

#### Bedroom Two

11' 11" x 10' 2" (3.63m x 3.10m)

# En-Suite

**Bedroom Three** 

10' 2" x 9' 1" (3.10m x 2.77m)

# Family Bathroom

6' 4" x 6' 2" (1.93m x 1.88m)

#### **Bedroom Four**

9' 4" x 8' 5" (2.84m x 2.57m)

#### Double Garage

17' 0" x 16' 6" (5.18m x 5.03m)

# Off Road Parking

Rear Garden



of the floor plan contained here, measureme