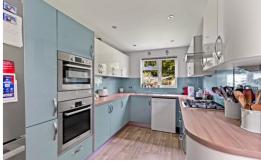

the sought-after Horsley Close, Hawkinge. With a perfect blend of elegance and functionality, this home boasts a lounge, dining room, kitchen with a utility area, study, and snug providing ample space for all your family's needs. The four well-appointed bedrooms are complemented by a family bathroom and two en-suites for added convenience. Outside, you'll find a double garage and plenty of parking space for both residents and guests. The beautifully landscaped backyard offers a tranquil retreat where you can enjoy the fresh air and sunshine. Don't miss the opportunity to make this fantastic property your own. Schedule a viewing today and see all that Horsley Close has to offer!

www.burnapandabel.co.uk



Email folkestone@burnapandabel.co.uk

Phone 01303 258590

www.burnapandabel.co.uk





#### Entrance Hall

#### Lounge

15' 8" x 14' 7" (4.78m x 4.45m)

#### Dining Room

11' 7" x 9' 3" (3.53m x 2.82m)

#### Kitchen

15' 7" x 8' 2" (4.75m x 2.49m)

## Utility

Study

### 7' 7" x 6' 5" (2.31m x 1.96m)

Snug/Reception 2

10' 1" x 9' 7" (3.07m x 2.92m)

#### W.C

First Floor Landing

### **Bedroom One**

16' 2" x 9' 8" (4.93m x 2.95m)

En-Suite

#### Bedroom Two

11' 11" x 10' 2" (3.63m x 3.10m)

# En-Suite

**Bedroom Three** 

10' 2" x 9' 1" (3.10m x 2.77m)

# Family Bathroom

6' 4" x 6' 2" (1.93m x 1.88m)

#### **Bedroom Four**

9' 4" x 8' 5" (2.84m x 2.57m)

#### Double Garage

17' 0" x 16' 6" (5.18m x 5.03m)

# Off Road Parking

Rear Garden



of the floor plan contained here, measurements of doors, windows, rooms and an statement. This plan is for illustrative purposes o