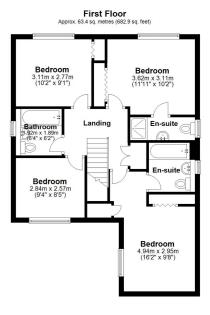

#### W.C

First Floor Landing

### **Bedroom One**

16' 2" x 9' 8" (4.93m x 2.95m)

En-Suite

#### Bedroom Two

11' 11" x 10' 2" (3.63m x 3.10m)

# En-Suite

**Bedroom Three** 

10' 2" x 9' 1" (3.10m x 2.77m)

# Family Bathroom

6' 4" x 6' 2" (1.93m x 1.88m)

#### **Bedroom Four**

9' 4" x 8' 5" (2.84m x 2.57m)

Total area: approx. 165.2 sq. metres (1778.4 sq. feet) other items are a