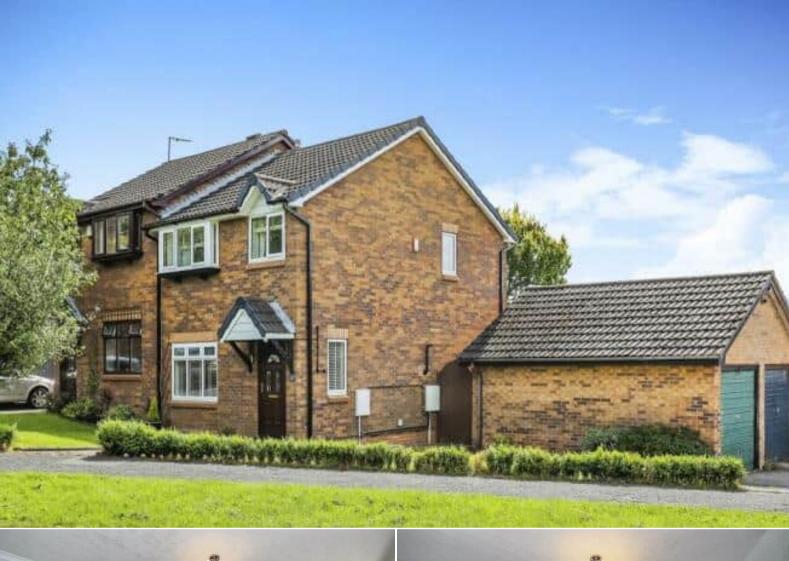

Bishops Drive
Oakwood
Derby
DE21 2DF

Offers in Excess of £234,000

bettermove

## Bishops Drive Derby

Bettermove are proud to present this 3 bedroom semi-detached house in Oakwood available with no forward chain.

The property benefits from double glazing, gas central heating throughout and has off street parking available via the driveway and the garage. The council tax band is B.

The interior of this well presented property comprises a spacious living room and the fitted kitchen on the ground floor. The first floor consists of 3 bedrooms and the family bathroom. The exterior boasts a private rear landscaped garden, perfect for enjoying the summer months.