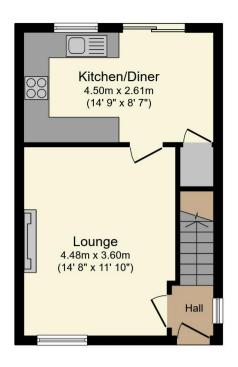

Ground Floor First Floor Garage

Total floor area 79.3 sq.m. (854 sq.ft.) approx

This floor plan is for illustrative purposes only. It is not drawn to scale. Any measurements, floor areas (including any total floor area), openings and orientation are approximate. No details are guaranteed, they cannot be relied upon for any purpose and they do not form part of any agreement. No liability is taken for any error, omission or misstatement. A party must rely upon its own inspection(s). Plan produced for Purplebricks. Powered by www.focalagent.com