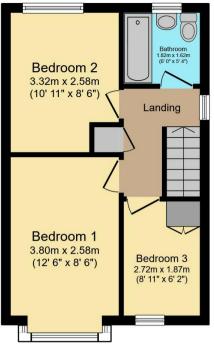

Ground Floor First Floor Garage

Total floor area 79.3 sq.m. (854 sq.ft.) approx

This floor plan is for illustrative purposes only. It is not drawn to scale. Any measurements, floor areas (including any total floor area), openings and orientation are approximate. No details are guaranteed, they cannot be relied upon for any purpose and they do not form part of any agreement. No liability is taken for any error, omission or misstatement. A party must rely upon its own inspection(s). Plan produced for Purplebricks. Powered by www.focalagent.com