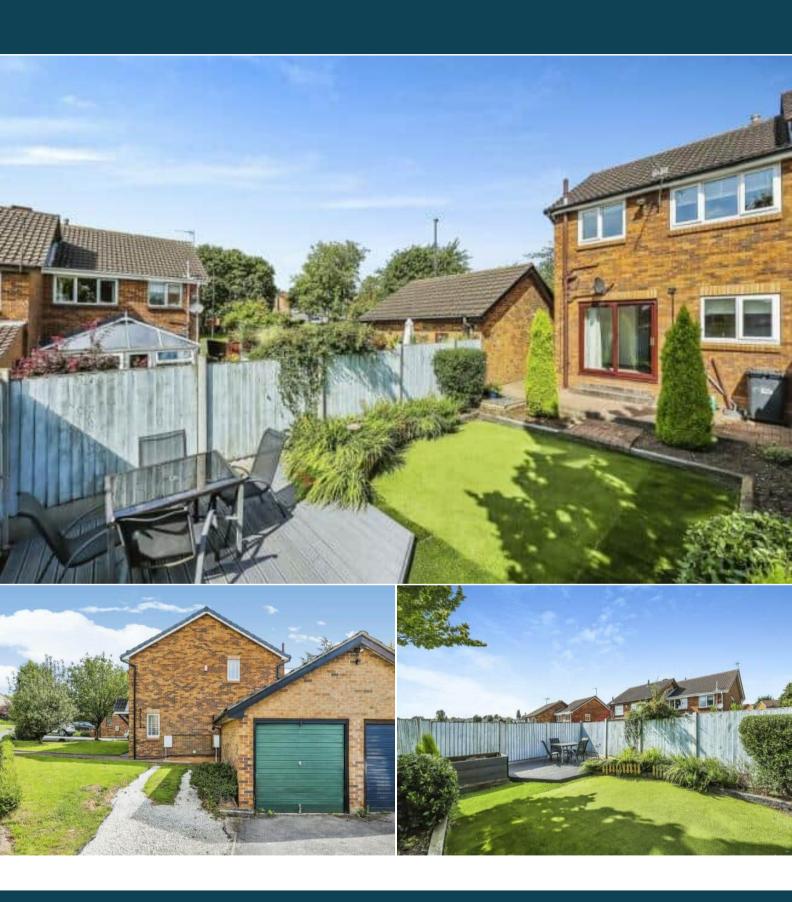

The interior of this well presented property comprises a spacious living room and the fitted kitchen on the ground floor. The first floor consists of 3 bedrooms and the family bathroom. The exterior boasts a private rear landscaped garden, perfect for enjoying the summer months.