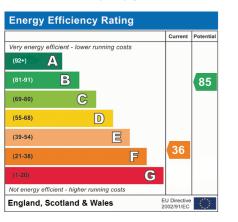

Bedrooms: 3 Receptions: 1 Council Tax: Band B Council Tax: Rate 1886.47 Parking Types: On Street. Heating Sources: Double Glazing. Gas Central. Electricity Supply: Mains Supply. EPC Rating: F (36) Water Supply: Mains Supply. Sewerage: Mains Supply. Broadband Connection Types: FTTP. Accessibility Types: Not suitable for wheelchair users.