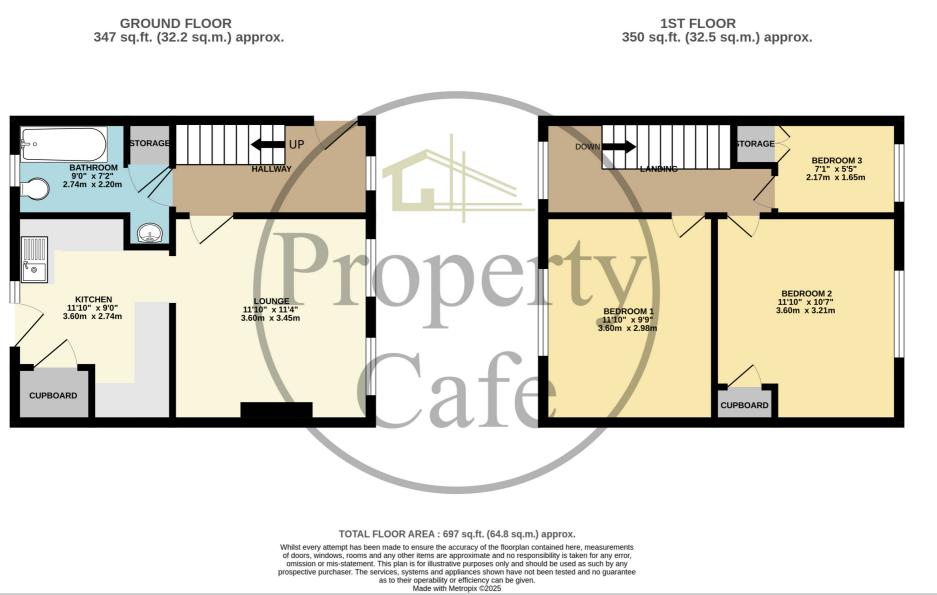

2 Sedgewick Road, Bexhill-on-Sea, East Sussex, TN40 2DA Immaculately Presented Three Bedroom End Of Terrace House £279,950 - Freehold

Property Cafe are delighted to present to the market this immaculately presented Three bedroom end of terrace house for sale in a convenient position of Bexhill close by to excellent bus routes, local shops and schools. Accommodation and benefits include; A bright & airy entrance hall with feature porthole style window; Spacious lounge offering plenty of space to relax & entertain; Modern fitted kitchen with ample cupboard & worktop space in addition to an integrated oven & electric hob; Ground floor family bathroom comprising of bath & overhead shower, wash basin & WC. The 1st floor consists of three well proportioned bedrooms all generous in size, further storage cupboards and a spacious landing. Externally the property benefits from a private rear garden with rear access. The house is offered for sale in immaculate condition throughout having been comprehensively updated including a new roof, new heating system & boiler, contemporary decor and new flooring. We recommend you view at your earliest convenience.

Bedrooms: 3 Receptions: 1 Council Tax: Band B Council Tax: Rate 1886.47 Parking Types: On Street. Heating Sources: Double Glazing. Gas Central. Electricity Supply: Mains Supply. EPC Rating: F (36) Water Supply: Mains Supply. Sewerage: Mains Supply. Broadband Connection Types: FTTP. Accessibility Types: Not suitable for wheelchair users.