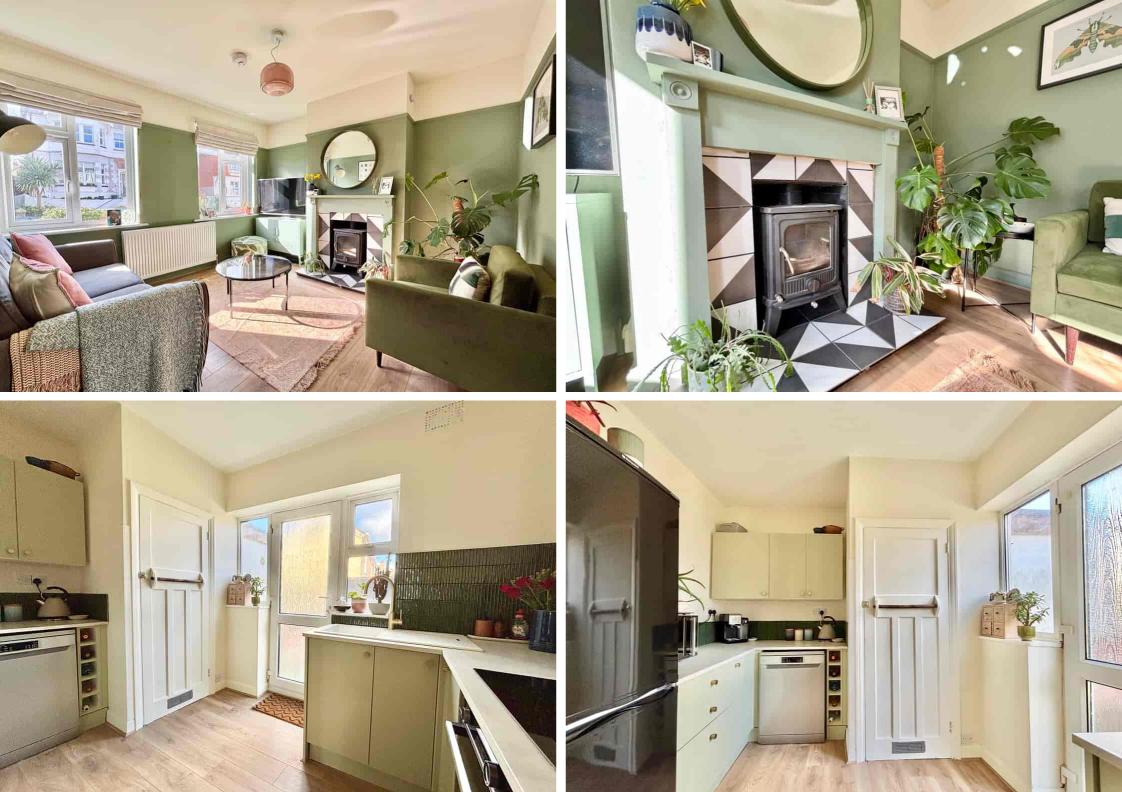

2 Sedgewick Road, Bexhill-on-Sea, East Sussex, TN40 2DA Immaculately Presented Three Bedroom End Of Terrace House £279,950 - Freehold

Property Cafe are delighted to present to the market this immaculately presented Three bedroom end of terrace house for sale in a convenient position of Bexhill close by to excellent bus routes, local shops and schools. Accommodation and benefits include; A bright & airy entrance hall with feature porthole style window; Spacious lounge offering plenty of space to relax & entertain; Modern fitted kitchen with ample cupboard & worktop space in addition to an integrated oven & electric hob; Ground floor family bathroom comprising of bath & overhead shower, wash basin & WC. The 1st floor consists of three well proportioned bedrooms all generous in size, further storage cupboards and a spacious landing. Externally the property benefits from a private rear garden with rear access. The house is offered for sale in immaculate condition throughout having been comprehensively updated including a new roof, new heating system & boiler, contemporary decor and new flooring. We recommend you view at your earliest convenience.