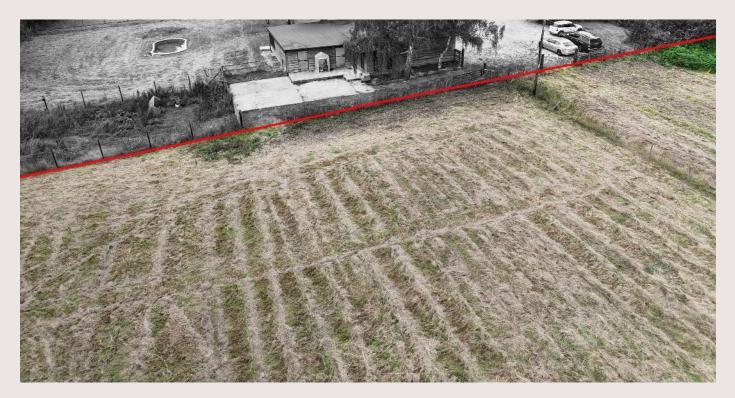

## £74,950

A level plot of grazing land measuring 0.84 acres.

Offered to the market independently or available to purchase alongside the adjoining property Lynwood, subject to separate negotiation.

Water connection only currently.