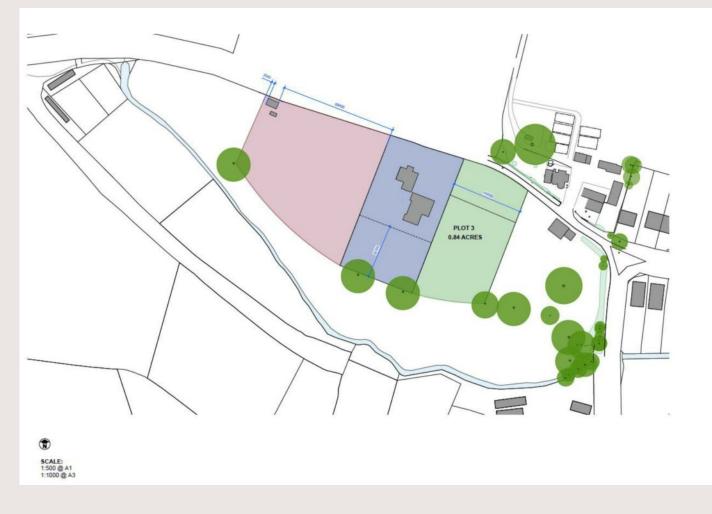

## Plot 3, Land at Rossiters Lane, Woodlands, SO40 7HX

## £74,950

A level plot of grazing land measuring 0.84 acres.

Offered to the market independently or available to purchase alongside the adjoining property Lynwood, subject to separate negotiation.

Water connection only currently.