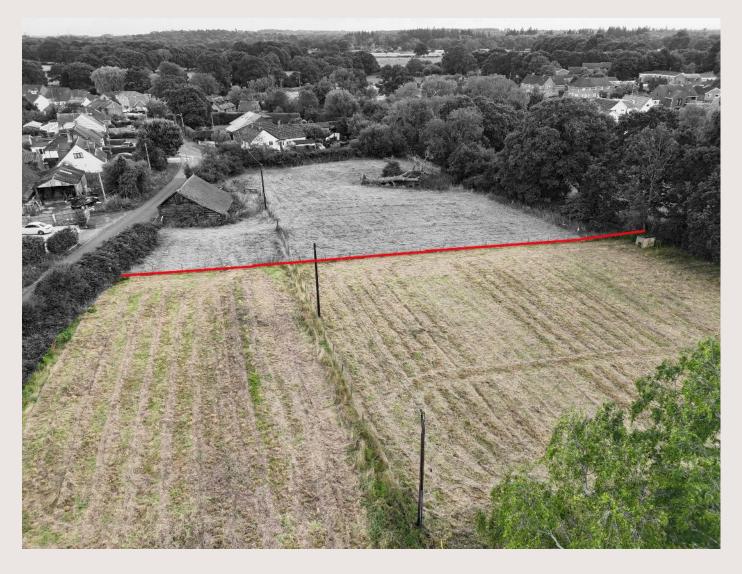

## £74,950

A level plot of grazing land measuring 0.84 acres.

Offered to the market independently or available to purchase alongside the adjoining property Lynwood, subject to separate negotiation.

Water connection only currently.