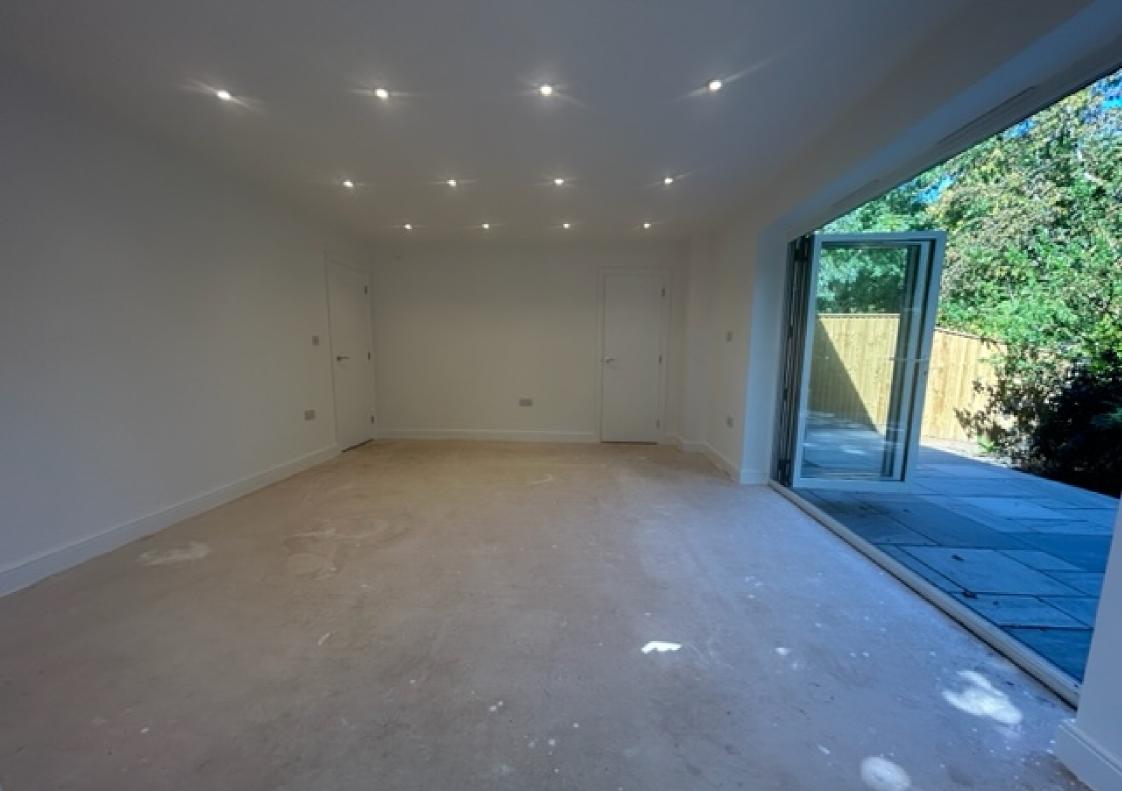

A composite front door leads to an entrance hallway with stairs to the first floor and access to the downstairs rooms. The brand new kitchen benefits from built in appliances a smart 'mood' lighting system. The lounge is a stunning reception space with bi-fold doors leading out a wraparound patio ideal for al-fresco entertaining with views over the garden.