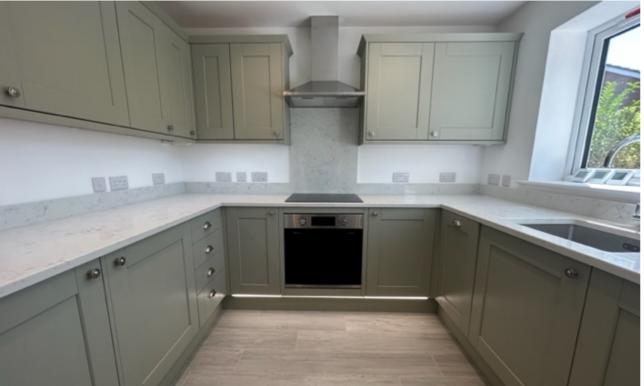

A composite front door leads to an entrance hallway with stairs to the first floor and access to the downstairs rooms. The brand new kitchen benefits from built in appliances a smart 'mood' lighting system. The lounge is a stunning reception space with bi-fold doors leading out a wraparound patio ideal for al-fresco entertaining with views over the garden.