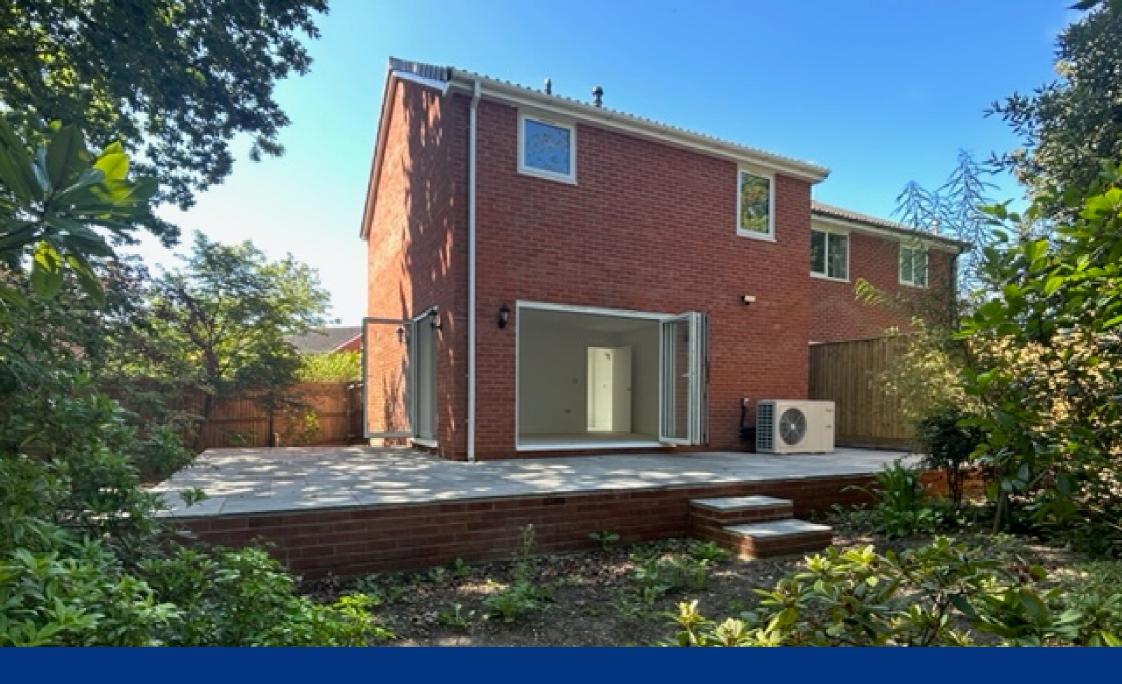

A composite front door leads to an entrance hallway with stairs to the first floor and access to the downstairs rooms. The brand new kitchen benefits from built in appliances a smart 'mood' lighting system. The lounge is a stunning reception space with bi-fold doors leading out a wraparound patio ideal for al-fresco entertaining with views over the garden.

A new sandstone patio wraps around the house offering a fantastic area for enjoying the sun or entertaining, with a further timber decked area nicely tucked away to the side elevation.

Lyndhurst is the capital of The New Forest. The pretty High Street offers an eclectic range of boutiques, eateries and public houses with a local library, village hall and visitor centre, Lyndhurst also has a doctors and dentist practice and is a short stroll from the open Forest.