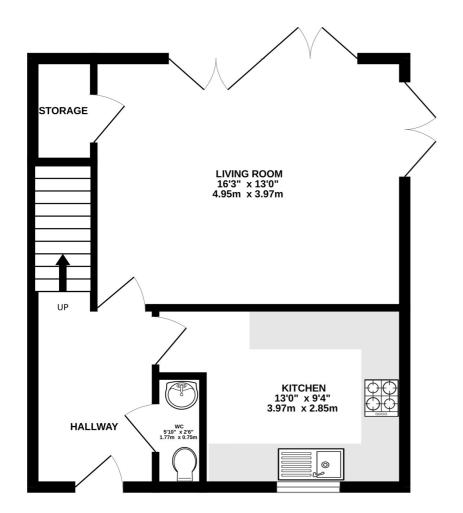

A composite front door leads to an entrance hallway with stairs to the first floor and access to the downstairs rooms. The brand new kitchen benefits from built in appliances a smart 'mood' lighting system. The lounge is a stunning reception space with bi-fold doors leading out a wraparound patio ideal for al-fresco entertaining with views over the garden.

There are two well proportioned bedrooms on the first floor with a four piece bathroom suite to include a walk in shower.

Outside the property sits on a secluded plot with a variety of mature trees and shrubs.