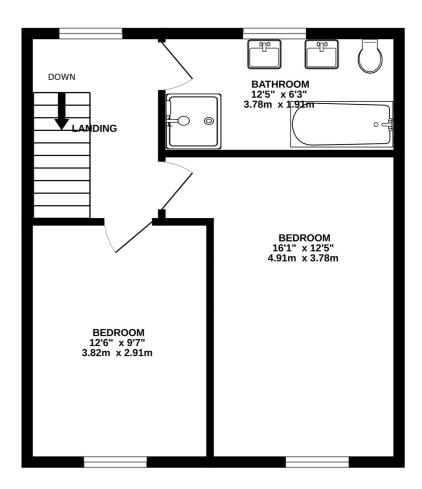

- Two well proportioned bedrooms
- Solar panel system and ground source heat pump
- Four piece bathroom suite
- Private and secluded wraparound garden

A superb brand new detached house, built with excellent attention to detail and focusing on very high energy efficiency. Situated in a requested cul-du-sac in Lyndhurst we believe this represents a wonderful opportunity to acquire a turn key property future proofed with cutting-edge building technology and insulation.

There are two well proportioned bedrooms on the first floor with a four piece bathroom suite to include a walk in shower.

Outside the property sits on a secluded plot with a variety of mature trees and shrubs.