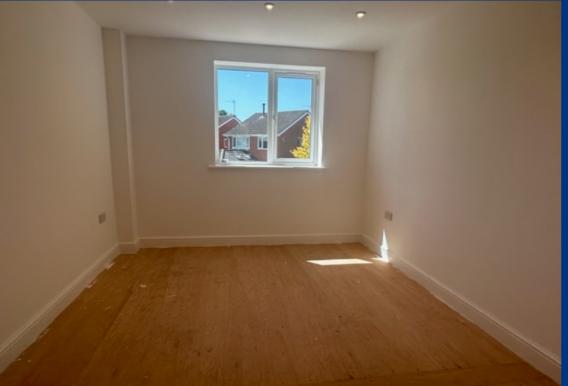

A composite front door leads to an entrance hallway with stairs to the first floor and access to the downstairs rooms. The brand new kitchen benefits from built in appliances a smart 'mood' lighting system. The lounge is a stunning reception space with bi-fold doors leading out a wraparound patio ideal for al-fresco entertaining with views over the garden.