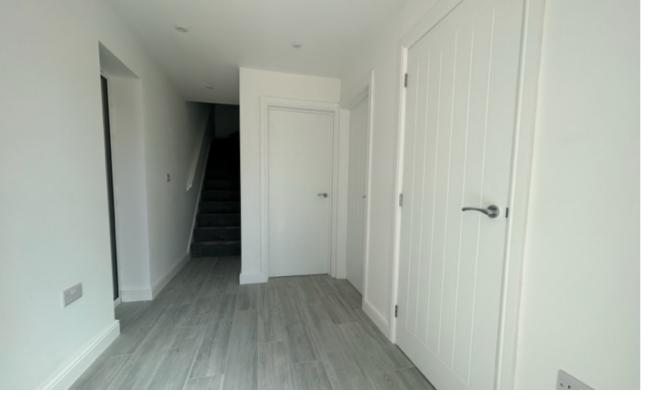

A composite front door leads to an entrance hallway with stairs to the first floor and access to the downstairs rooms. The brand new kitchen benefits from built in appliances a smart 'mood' lighting system. The lounge is a stunning reception space with bi-fold doors leading out a wraparound patio ideal for al-fresco entertaining with views over the garden.