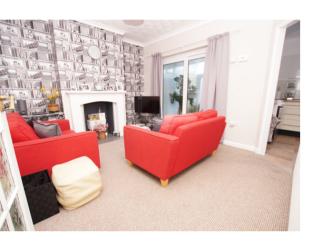

### **LIVING ROOM**

12' 6" x 10' 11" (3.81m x 3.33m) Coved ceiling. Feature ornamental fireplace. Wall mounted panelled radiator. Wall mounted heating thermostat. Carpeted throughout. Access to kitchen and sliding patio door opens into sun room.