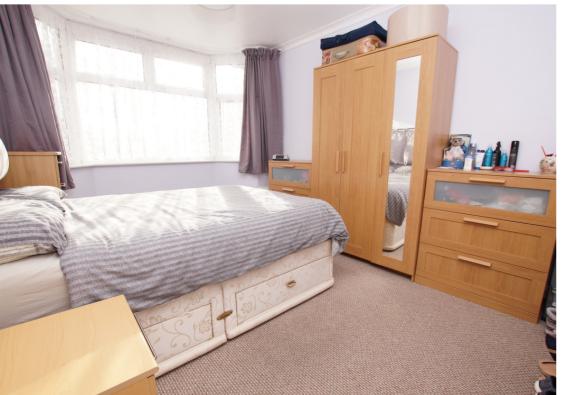

## **BEDROOM ONE**

13' 5" max x 9' 11" (4.09m x 3.02m) UPVC bay window to front. Smooth plastered ceiling. Wall mounted panelled radiator. Carpeted throughout.