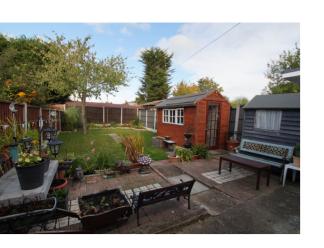

## **GARDEN APPROX 60FT**

Two storage shed, mainly laid to lawn with flower bed / bark borders. Timber fenced boundaries. Gated side access from front.