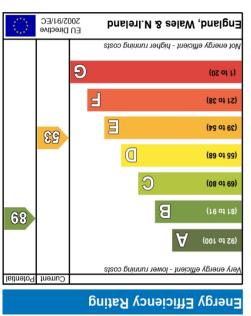

# www.elliottandsmith.co.uk





evidence of planning consent or building regulation approval, although we will have made enquiries about these matters with the Vendor. subjective and information is given in good faith, they should not be relied upon as statements or representative of fact. It the property has been extended, or altered, we may not have seen







Nade with Metropix ©2017









## **SPACIOUS ENTRY HALL**

Via UPVC double glazed entrance door. Smooth plastered ceiling. Access to loft. Access to electric fuse box. Wall mounted panelled radiator. Carpeted throughout.

### **LIVING ROOM**

12' 6" x 10' 11" (3.81m x 3.33m) Coved ceiling. Feature ornamental fireplace. Wall mounted panelled radiator. Wall mounted heating thermostat. Carpeted throughout. Access to kitchen and sliding patio door opens into sun room.

### **KITCHEN**

10' 2" x 9' 10" (3.10m x 3.00m) UPVC double glazed window over looking garden with corresponding door and window to external side passage. Range of modern fitted high gloss units. Stainless steel sink unit with drainer inset to roll edge work tops. Space and plumbing for washing machine. Space for fridge