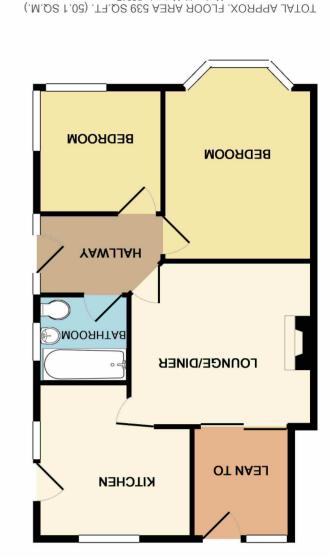

Nade with Metropix ©2017

## **SPACIOUS ENTRY HALL**

Via UPVC double glazed entrance door. Smooth plastered ceiling. Access to loft. Access to electric fuse box. Wall mounted panelled radiator. Carpeted throughout.

### **LIVING ROOM**

12' 6" x 10' 11" (3.81m x 3.33m) Coved ceiling. Feature ornamental fireplace. Wall mounted panelled radiator. Wall mounted heating thermostat. Carpeted throughout. Access to kitchen and sliding patio door opens into sun room.

### **KITCHEN**

10' 2" x 9' 10" (3.10m x 3.00m) UPVC double glazed window over looking garden with corresponding door and window to external side passage. Range of modern fitted high gloss units. Stainless steel sink unit with drainer inset to roll edge work tops. Space and plumbing for washing machine. Space for fridge freezer. Space for cooker. Vinyl flooring laid throughout.

## LEAN TO / SUN ROOM

7' 7" x 6' 6" (2.31m x 1.98m) Double glazed window to and door to garden. Vinyl flooring.

## **BEDROOM ONE**

13' 5" max x 9' 11" (4.09m x 3.02m) UPVC bay window to front. Smooth plastered ceiling. Wall mounted panelled radiator. Carpeted throughout.

### **BEDROOM TWO**

8' 4" x 8' 4" (2.54m x 2.54m) Dual aspect UPVC double glazed windows to front and side. Smooth plastered ceiling. Wall mounted panelled radiator. Carpeted throughout.

### **BATHROOM**

6' 3" x 5' 10" (1.91m x 1.78m) Obscure UPVC double glazed window to side. Panelled bath with electric shower over. Push flush WC. Pedestal wash basin. Tile effect vinyl flooring.

## **GARDEN APPROX 60FT**

Two storage shed, mainly laid to lawn with flower bed / bark borders. Timber fenced boundaries. Gated side access from front.