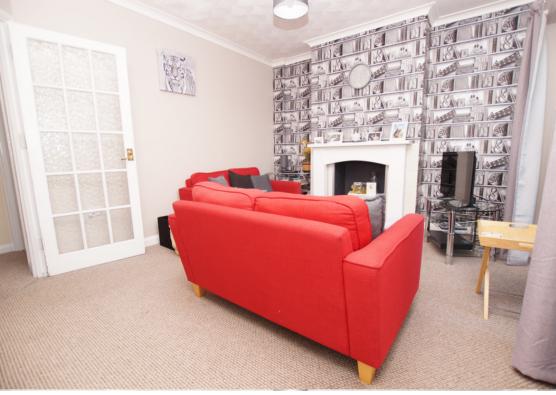

### **LIVING ROOM**

12' 6" x 10' 11" (3.81m x 3.33m) Coved ceiling. Feature ornamental fireplace. Wall mounted panelled radiator. Wall mounted heating thermostat. Carpeted throughout. Access to kitchen and sliding patio door opens into sun room.