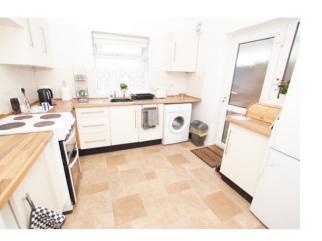

### **KITCHEN**

10' 2" x 9' 10" (3.10m x 3.00m) UPVC double glazed window over looking garden with corresponding door and window to external side passage. Range of modern fitted high gloss units. Stainless steel sink unit with drainer inset to roll edge work tops. Space and plumbing for washing machine. Space for fridge freezer. Space for cooker. Vinyl flooring laid throughout.