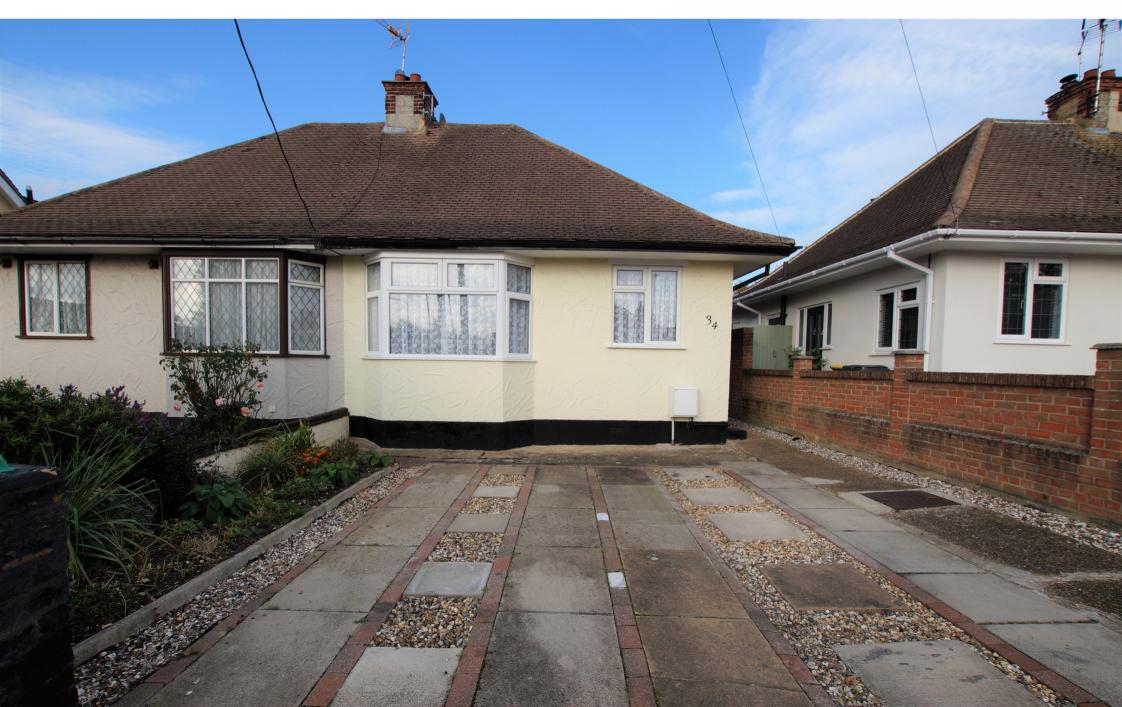

# www.elliottandsmith.co.uk





evidence of planning consent or building regulation approval, although we will have made enquiries about these matters with the Vendor. subjective and information is given in good faith, they should not be relied upon as statements or representative of fact. It the property has been extended, or altered, we may not have seen







Nade with Metropix ©2017









## **SPACIOUS ENTRY HALL**

Via UPVC double glazed entrance door. Smooth plastered ceiling. Access to loft. Access to electric fuse box. Wall mounted panelled radiator. Carpeted throughout.

### **LIVING ROOM**

12' 6" x 10' 11" (3.81m x 3.33m) Coved ceiling. Feature ornamental fireplace. Wall mounted panelled radiator. Wall mounted heating thermostat. Carpeted throughout. Access to kitchen and sliding patio door opens into sun room.

### **KITCHEN**

10' 2" x 9' 10" (3.10m x 3.00m) UPVC double glazed window over looking garden with corresponding door and window to external side passage. Range of modern fitted high gloss units. Stainless steel sink unit with drainer inset to roll edge work tops. Space and plumbing for washing machine. Space for fridge freezer. Space for cooker. Vin