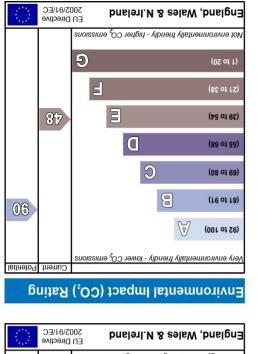

# www.elliottandsmith.co.uk





evidence of planning consent or building regulation approval, although we will have made enquiries about these matters with the Vendor. subjective and information is given in good faith, they should not be relied upon as statements or representative of fact. It the property has been extended, or altered, we may not have seen







Nade with Metropix ©2017









## **SPACIOUS ENTRY HALL**

Via UPVC double glazed entrance door. Smooth plastered ceiling. Access to loft. Access to electric fuse box. Wall mounted panelled radiator. Carpeted throughout.

### **LIVING ROOM**

12' 6" x 10' 11" (3.81m x 3.33m) Coved ceiling. Feature ornamental fireplace. Wall mounted panelled radiator. Wall mounted heating thermostat. Carpeted throughout. Access to kitchen and sliding patio door opens into sun room.

### **KITCHEN**

10' 2" x 9' 10" (3.10m x 3.00m) UPVC double glazed window over looking garden with corresponding door and window to external side passage. Range of modern fitted high gloss units. Stainless steel sink unit with drainer inset to roll edge work tops. Space and plumbing for washing machine. Space for fridg