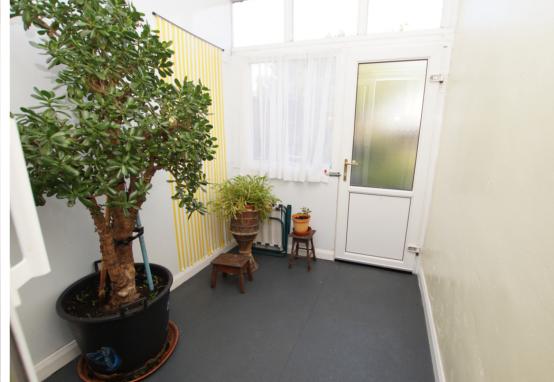

## LEAN TO / SUN ROOM

7' 7" x 6' 6" (2.31m x 1.98m) Double glazed window to and door to garden. Vinyl flooring.