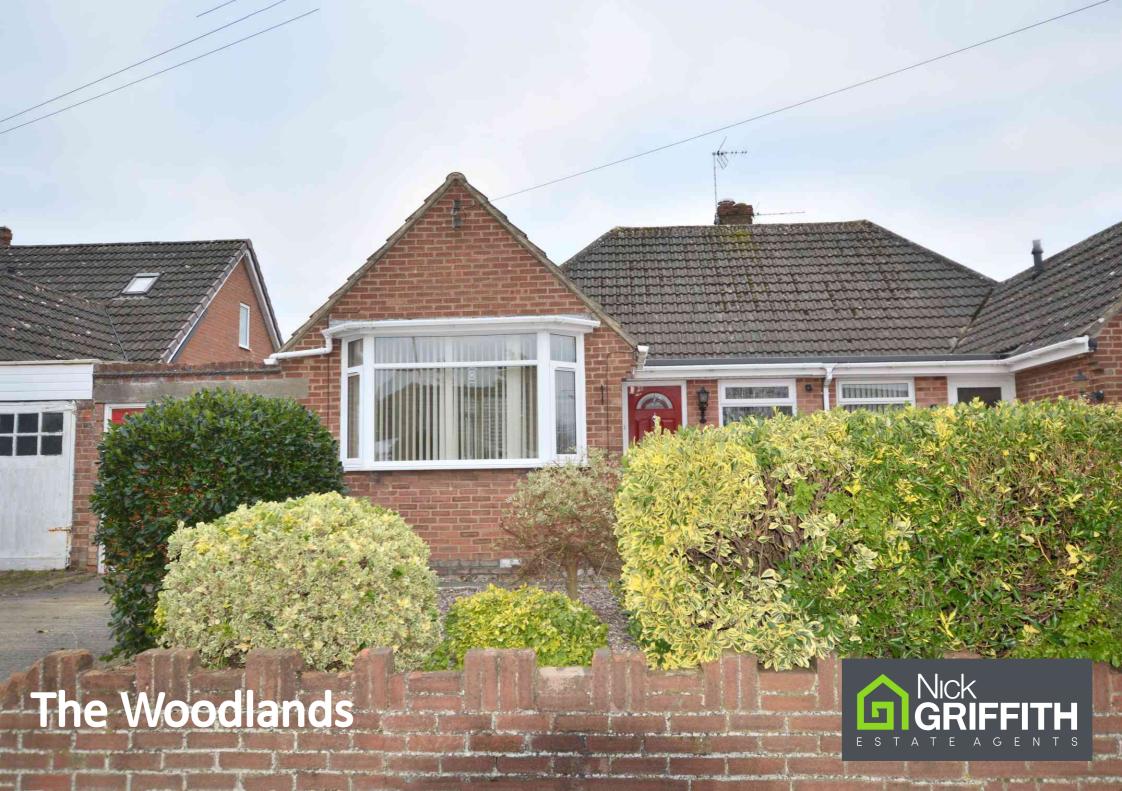

### The Woodlands

# St Michaels Road, The Woodlands, Cheltenham, GL51 3RR £315,000 Freehold

A 2 bedroom, semi detached, bungalow with garage, driveway, and a south facing rear garden, situated in this popular location.

NO ONWARD CHAIN • spacious porch • kitchen • living/dining room • conservatory • 2 bedrooms • shower room • garage & driveway • low maintenance garden • gas central heating

#### Description

A bay fronted, semi detached, bungalow, situated in this sought after road, which would benefit from further updating/modernisation. The accommodation includes a good size entrance porch (which would make an ideal area for a home office), fitted kitchen with built-in gas hob, and a living/dining room with door leading to the spacious conservatory. There are also 2 bedrooms and a shower room. Outside, there is a driveway providing off-road parking, a single garage and a mostly paved south facing rear garden. The property further benefits from gas central heating, double glazing, and is offered for sale with no onward chain.