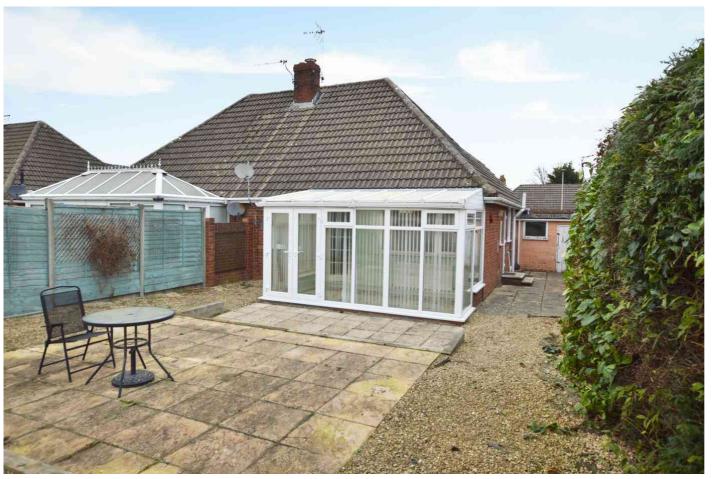

#### Description

A bay fronted, semi detached, bungalow, situated in this sought after road, which would benefit from further updating/modernisation. The accommodation includes a good size entrance porch (which would make an ideal area for a home office), fitted kitchen with built-in gas hob, and a living/dining room with door leading to the spacious conservatory. There are also 2 bedrooms and a shower room. Outside, there is a driveway providing off-road parking, a single garage and a mostly paved south facing rear garden. The property further benefits from gas central heating, double glazing, and is offered for sale with no onward chain.