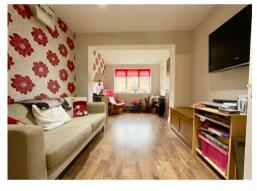

A pitched open porch covers the main entrance into the hall. The spacious lounge/diner enjoys an outlook to the rear with feature fireplace and French doors opening to the garden. Double doors from the dining area open to a front aspect sitting room/office. A large kitchen/breakfast room is fitted with an extensive range of wall and base units, having built in appliances. The utility room leads off the kitchen along with a refitted cloakroom/w/c.