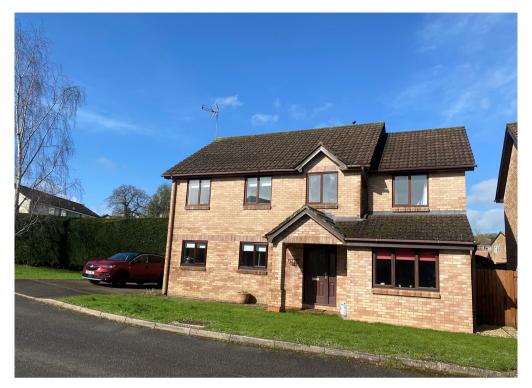

## 1 Castle Wood, Usk. NP15 1SR £495,000 Tenure Freehold

- CONVENIENT LOCATION CLOSE TO USK TOWN
- 4 BEDROOMS
- FAMILY BATHROOM & EN-SUITE SHOWER ROOM
- SITTING/PLAYROOM
- KITCHEN/BREAKFAST ROOM

- LARGE LOUNGE/DINING ROOM
- UTILITY ROOM & GROUND FLOOR W/C
- ENCLOSED REAR GARDEN
- DETACHED FAMILY HOME

Situated in a cul de sac of all self build detached properties, located within easy access of Usk town, the A449, M4 and the local Primary school.

A double driveway is to the front with bordering lawn. Pathways lead to the main entrance and side access.