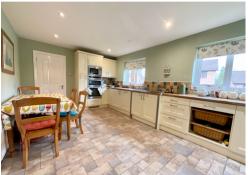

A pitched open porch covers the main entrance into the hall. The spacious lounge/diner enjoys an outlook to the rear with feature fireplace and French doors opening to the garden. Double doors from the dining area open to a front aspect sitting room/office. A large kitchen/breakfast room is fitted with an extensive range of wall and base units, having built in appliances. The utility room leads off the kitchen along with a refitted cloakroom/w/c.