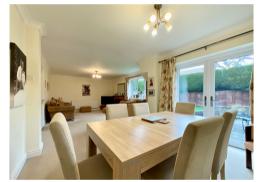

A pitched open porch covers the main entrance into the hall. The spacious lounge/diner enjoys an outlook to the rear with feature fireplace and French doors opening to the garden. Double doors from the dining area open to a front aspect sitting room/office. A large kitchen/breakfast room is fitted with an extensive range of wall and base units, having built in appliances. The utility room leads off the kitchen along with a refitted cloakroom/w/c.