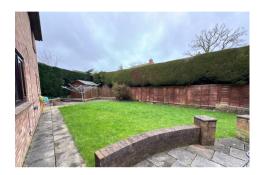

The rear garden features a seating area, paths leading to a shaped patio and lawned garden, all enclosed by fencing and hedging.

All mains services connected

Council Tax Band:

G

All room sizes are approximate. Electrical installations, plumbing, central heating and drainage installations are noted on the basis of a visual inspection only. They have not been tested and no warranty of condition or fitness for purpose is implied in their inclusion. Potential purchasers are warned that they must make their own enquiries as to the condition of the appliances, installations or any element of the structure or fabric of the property.