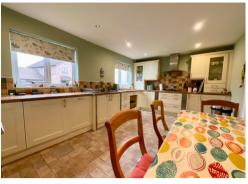

A pitched open porch covers the main entrance into the hall. The spacious lounge/diner enjoys an outlook to the rear with feature fireplace and French doors opening to the garden. Double doors from the dining area open to a front aspect sitting room/office. A large kitchen/breakfast room is fitted with an extensive range of wall and base units, having built in appliances. The utility room leads off the kitchen along with a refitted cloakroom/w/c.