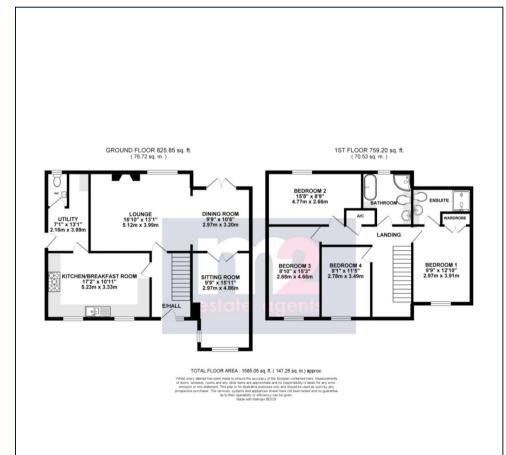

A pitched open porch covers the main entrance into the hall. The spacious lounge/diner enjoys an outlook to the rear with feature fireplace and French doors opening to the garden. Double doors from the dining area open to a front aspect sitting room/office. A large kitchen/breakfast room is fitted with an extensive range of wall and base units, having built in appliances. The utility room leads off the kitchen along with a refitted cloakroom/w/c.

Upstairs a galleried landing leads to 4 good size bedrooms, the master having an en suite shower room. A modern family bathroom has both a bath and quadrant shower cubicle, close coupled w/c and half inset vanity sink.