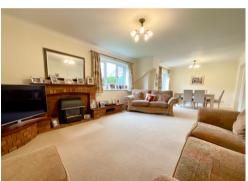

A pitched open porch covers the main entrance into the hall. The spacious lounge/diner enjoys an outlook to the rear with feature fireplace and French doors opening to the garden. Double doors from the dining area open to a front aspect sitting room/office. A large kitchen/breakfast room is fitted with an extensive range of wall and base units, having built in appliances. The utility room leads off the kitchen along with a refitted cloakroom/w/c.