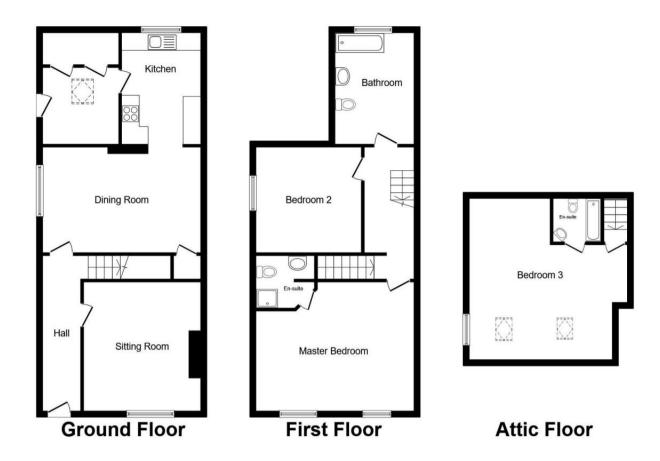

The interior of this well presented property comprises a spacious sitting room, dining room and modern fitted kitchen on the ground floor. The first floor consists of two bedrooms with an en suite shower room to the master bedroom, and the family bathroom. The second floor contains an additional bedroom with en suite bathroom.

Total floor area 158.0 sq. m. (1,701 sq. ft.) approx

This plan is for illustration purposes only and may not be representative of the property. Plan not to scale.

Powered by audioagent.com

20-22 Bridge End, Leeds, LS1 4DJ t: 0330 004 0050 e: hello@bettermove.co.uk www.bettermove.co.uk