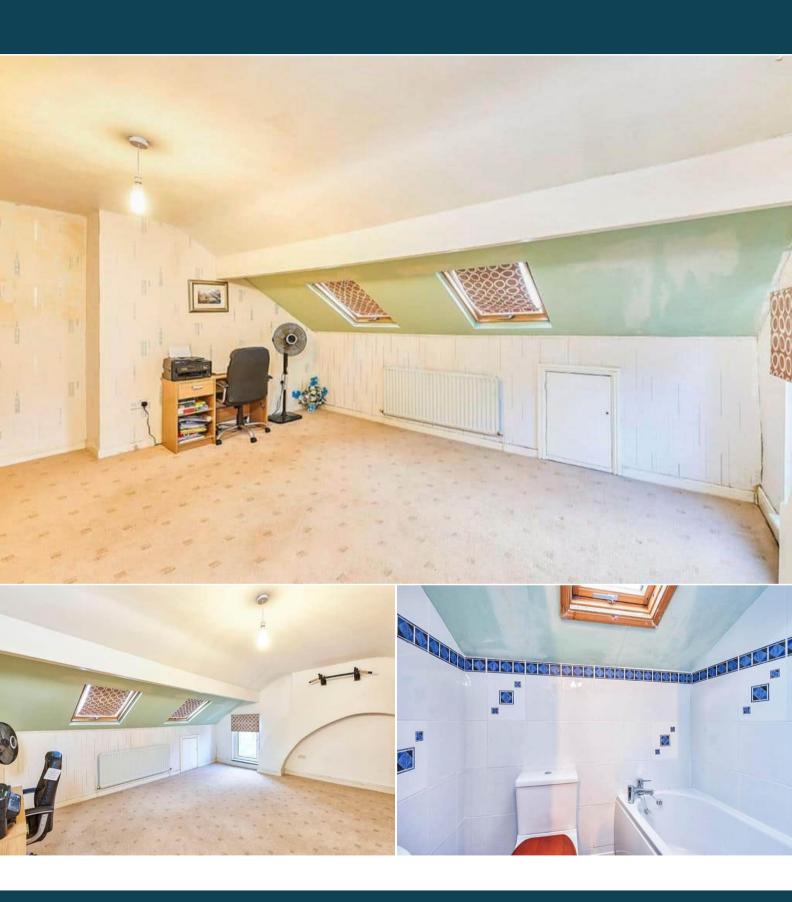

The interior of this well presented property comprises a spacious sitting room, dining room and modern fitted kitchen on the ground floor. The first floor consists of two bedrooms with an en suite shower room to the master bedroom, and the family bathroom. The second floor contains an additional bedroom with en suite bathroom.