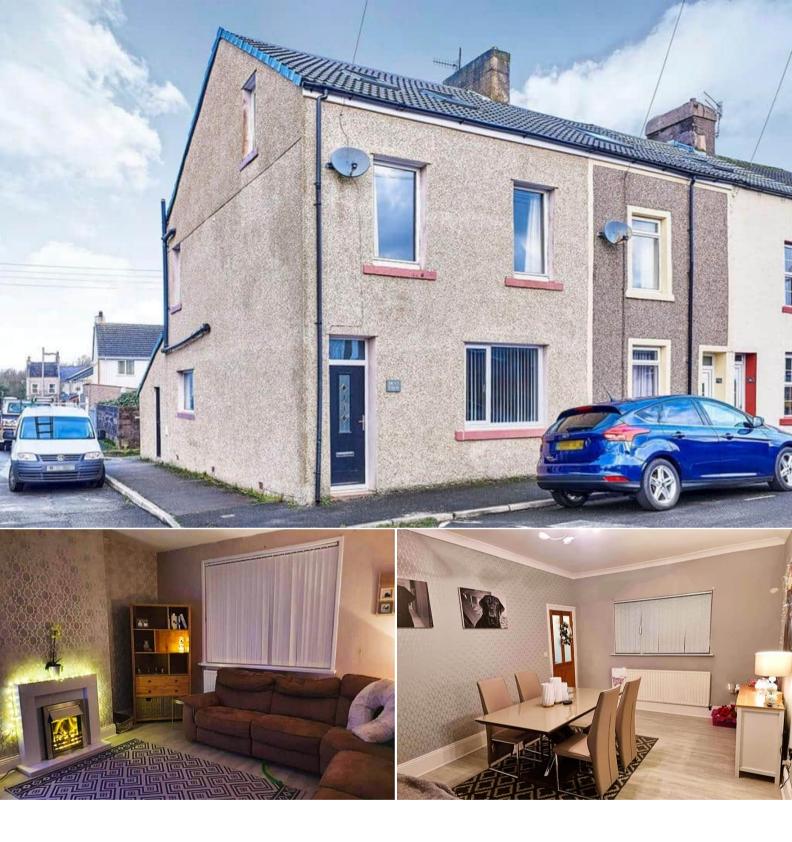

## Birks Road Cleator Moor

Bettermove are delighted to welcome to the market this charming three bedroom end terrace house in Cleator Moor.

The property benefits from double glazing and gas central heating throughout. The council tax band is A.

The interior of this well presented property comprises a spacious sitting room, dining room and modern fitted kitchen on the ground floor. The first floor consists of two bedrooms with an en suite shower room to the master bedroom, and the family bathroom. The second floor contains an additional bedroom with en suite bathroom.

Located in the popular town of Cleator Moor, the property is close to a range of amenities, including supermarkets, shops, restaurants and pubs. Transport links can be found from the A595 with rail connections from Corkickle and St Bees train stations.