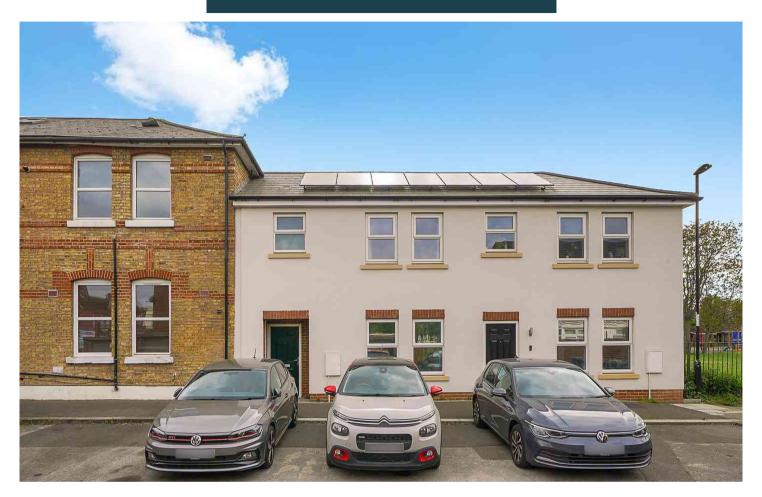

## **Windmill Road, Croydon, Surrey, CR0 2XT** £270,000 Leasehold

- Own private entrance
- Secure parking space
- Larger than average one bedroom flat
- Tucked away from the main road
- Dual aspect kitchen reception room
- Ready to move in condition

## Windmill Road, Croydon, Surrey, CR0 2XT

Windmill Road

## £270,000 Leasehold

\*\*\*Vendor's comments\*\*\* "I purchased this flat as a first-time buyer and have truly loved living here for the past three and a half years.

What first drew me in was the generous size—it's unusually spacious for a one-bedroom and with its own private front door and no shared corridors, it feels far more like a house than a typical flat. That sense of independence and roominess made it easy to make the space my own. Whether setting up a proper home office, hosting friends, or just enjoying a living area that never feels cramped, the layout has offered a lot of flexibility."