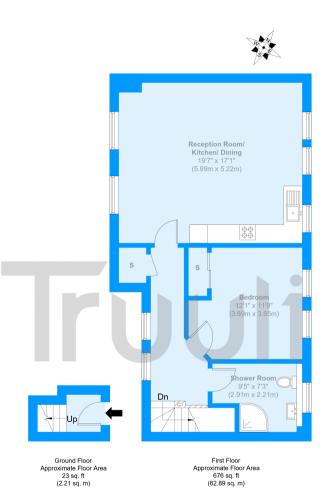

Approximate Gross Internal Area = 65.1 sq m / 701 sq ft

The Floor plan is not to scale and measurements and areas shown are approximate and therefore should be used for illustrative purposes only. The plan has been prepared in accordance with the RICS code of Measuring Practice and whilst we have confidence in the information produced it must not be relied on. Maximum lengths and widths are represented on the floor plan. If there is any aspect of particular importance, you should carry out or commission your own inspection of the property. Copyright @ BleuPlan