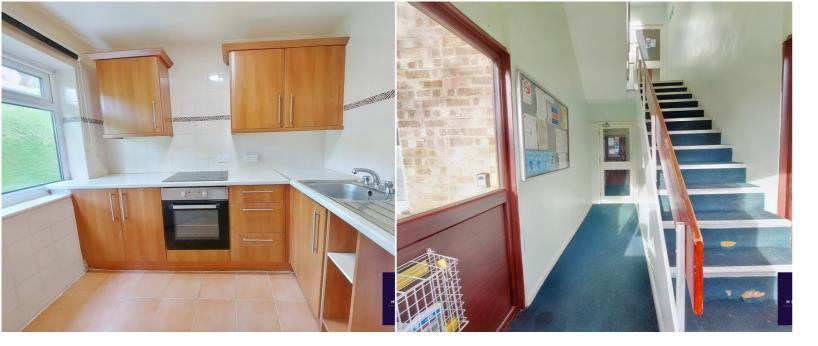

### **Entrance**

Communal entrance with intercom control. Into private hallway with oak effect laminate flooring and storage cupboard.

### Kitchen

 $2.64 \,\mathrm{m} \times 2.04 \,\mathrm{m}$  (8' 8" x 6' 8") Views to rear garden, Modern wood grain style units with white marble effect worktops, built in single electric oven four ring ceramic hob, stainless steel sink with chrome mixer tap, fully tiled walls, tiled floor, plumbed for washing machine.