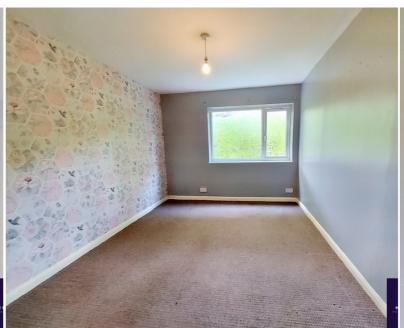

## Bedroom 1

3.71m x 2.89m (12' 2" x 9' 6") Views to green space to rear.

### Bedroom 2

3.72m x 2.23m (12' 2'' x 7' 4") Views to gardens side and rear.