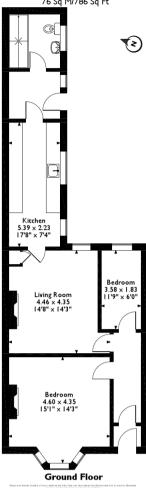

Martin Terrace, Sunderland, Tyne and Wear Approximate Gross Internal Area 76 Sq M/786 Sq Ft

20-22 Bridge End, Leeds, LS1 4DJ t: 0330 004 0050 e: hello@bettermove.co.uk www.bettermove.co.uk