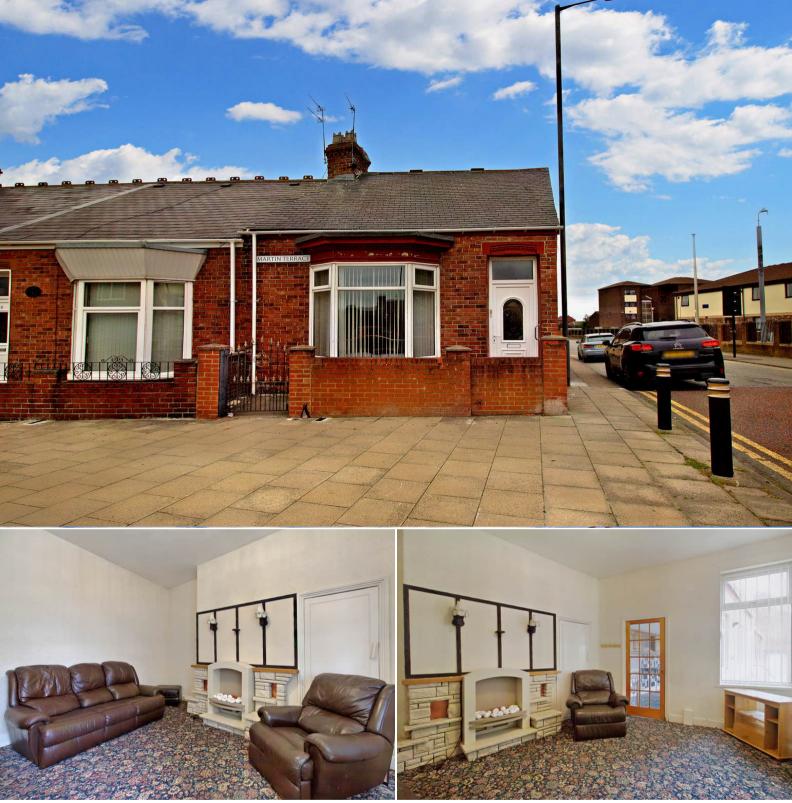

## Martin Terrace Sunderland

Bettermove are proud to present this 2 bedroom terraced house bungalow in Sunderland available with no forward chain.

The property is currently vacant for immediate possession.

The property benefits from double glazing, gas central heating throughout and has permit street parking available.

The council tax band is A.

The interior of this beautifully presented property comprises a spacious living room, fitted kitchen, 2 bedrooms and the family bathroom. The exterior boasts a private rear yard, perfect for enjoying the summer months.

Located in the popular town of Sunderland, the property is close to a range of amenities, including shops, supermarkets, restaurants and pubs. Excellent transport connections can be found from A1231, A19 and many local bus routes.