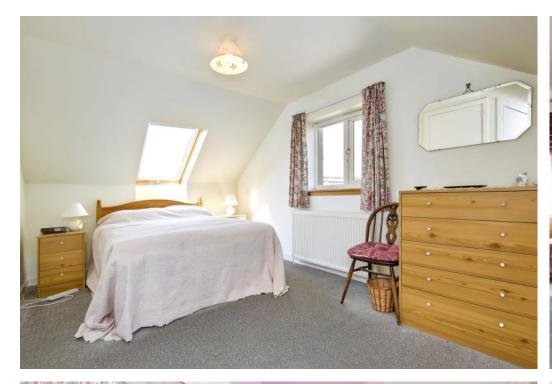

### **Features**

- Detached house in St Andrews
- Excellent opportunity of modernisation
- Entrance vestibule and hall with storage
- West-facing living room
- Garden-facing dining room
- Kitchen with adjoining conservatory
- Three double bedrooms
- Attic room with potential for conversion
- Ground-floor bathroom
- First-floor shower room
- Mature front garden and large rear garden
- Detached garage and driveway
- Gas central heating and double glazing