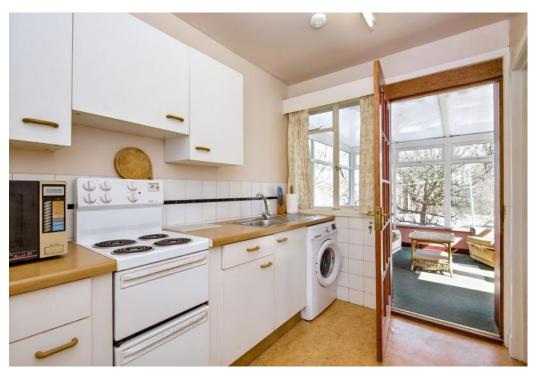

### **Features**

- Detached house in St Andrews
- Excellent opportunity of modernisation
- Entrance vestibule and hall with storage
- West-facing living room
- Garden-facing dining room
- Kitchen with adjoining conservatory
- Three double bedrooms
- Attic room with potential for conversion
- Ground-floor bathroom
- First-floor shower room
- Mature front garden and large rear garden
- Detached garage and driveway
- Gas central heating and double glazing