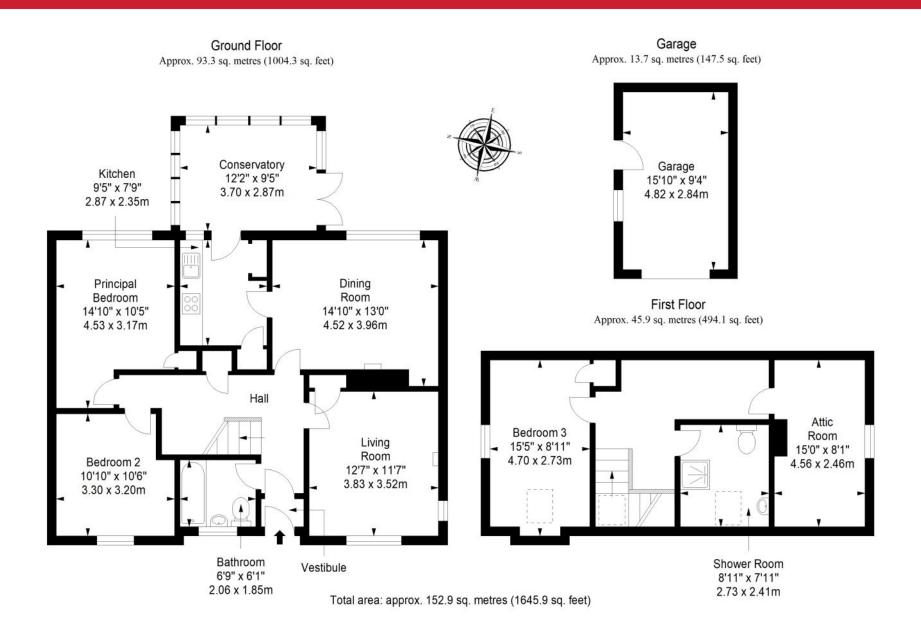

, and light fittings will be included in the sale.

### **Features**

- Detached house in St Andrews
- Excellent opportunity of modernisation
- Entrance vestibule and hall with storage
- West-facing living room
- Garden-facing dining room
- Kitchen with adjoining conservatory
- Three double bedrooms
- Attic room with potential for conversion
- Ground-floor bathroom
- First-floor shower room
- Mature front garden and large rear garden
- Detached garage and driveway
- Gas central heating and double glazing



"This three-bedroom, two-bathroom detached house offers an excellent opportunity for the new owner to style to their own taste."

















"The home occupies a generous plot, with spacious front and rear gardens, a detached single garage, and a private driveway."



# Floorplan







### Our Branches

#### **ANSTRUTHER**

5A Shore Street, Anstruther, KY10 3EA 01333 310481 anstrutherea@thorntons-law.co.uk

#### **ARBROATH**

165 High Street, Arbroath, DD1 1DR 01241 876633 arbroathea@thorntons-law.co.uk

#### **BONNYRIGG**

3-7 High Street, Bonnyrigg, EH19 2DA 0131 663 7135 bonnyriggea@thorntons-law.co.uk

#### **CUPAR**

49 Bonnygate, Cupar, KY15 4BY 01334 656564 cuparea@thorntons-law.co.uk

#### **DUNDEE**

Whitehall House, 33 Yeaman Shore Dundee DD1 4BJ 01382 200099 dundeeea@thorntons-law.co.uk

#### **EDINBURGH**

Citypoint, 3rd Floor, 65 Haymarket Terrace, Edinburgh, EH12 5HD 0131 297 5980 edinea@thorntons-law.co.uk

#### **FORFAR**

53 East High Street, Forfar, DD8 2EL 01307 466886 forfarea@thorntons-law.co.uk

#### MONTROSE

55 High Street, Montrose, DD10 8L