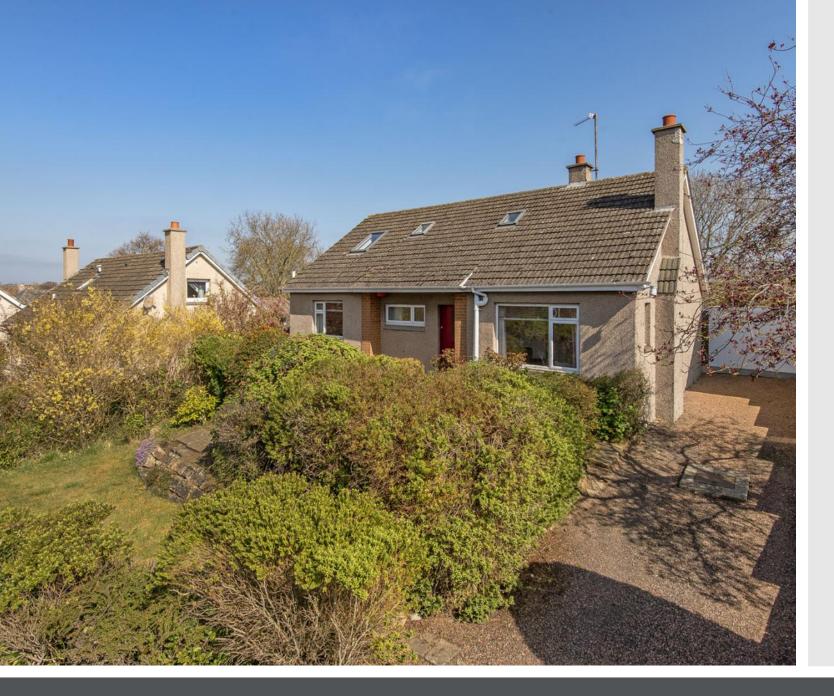

### Summary

Situated within an established residential area of exclusive St Andrews, this three bedroom, two-bathroom detached house offers spacious living areas and is accompanied by generous gardens and excellent private parking by way of a garage and a driveway. The home would benefit from a degree of modernisation, giving the new owner an exciting blank canvas to put their own stamp on. The home is ideally placed for easy access to the outstanding amenities the town has to offer, such as a wide range of shops, schools, the renowned university, transport links, and a wealth of outdoor space, including the beach.

### **Features**

- Detached house in St Andrews
- Excellent opportunity of modernisation
- Entrance vestibule and hall with storage
- West-facing living room
- Garden-facing dining room
- Kitchen with adjoining conservatory
- Three double bedrooms
- Attic room with potential for conversion
- Ground-floor bathroom
- First-floor shower room
- Mature front garden and large rear garden
- Detached garage and driveway
- Gas central heating and double glazing

"This three-bedroom, two-bathroom detached house offers an excellent opportunity for the new owner to style to their own taste."

"The home occupies a generous plot, with spacious front and rear gardens, a detached single garage, and a private driveway."