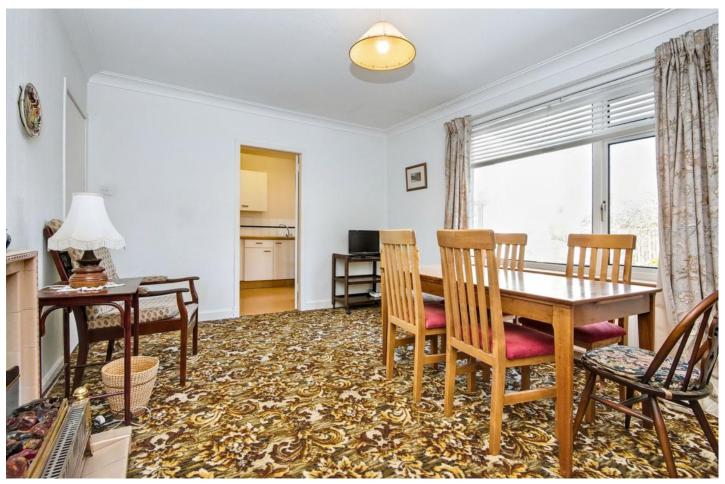

### **Features**

- Detached house in St Andrews
- Excellent opportunity of modernisation
- Entrance vestibule and hall with storage
- West-facing living room
- Garden-facing dining room
- Kitchen with adjoining conservatory
- Three double bedrooms
- Attic room with potential for conversion
- Ground-floor bathroom
- First-floor shower room
- Mature front garden and large rear garden
- Detached garage and driveway
- Gas central heating and double glazing