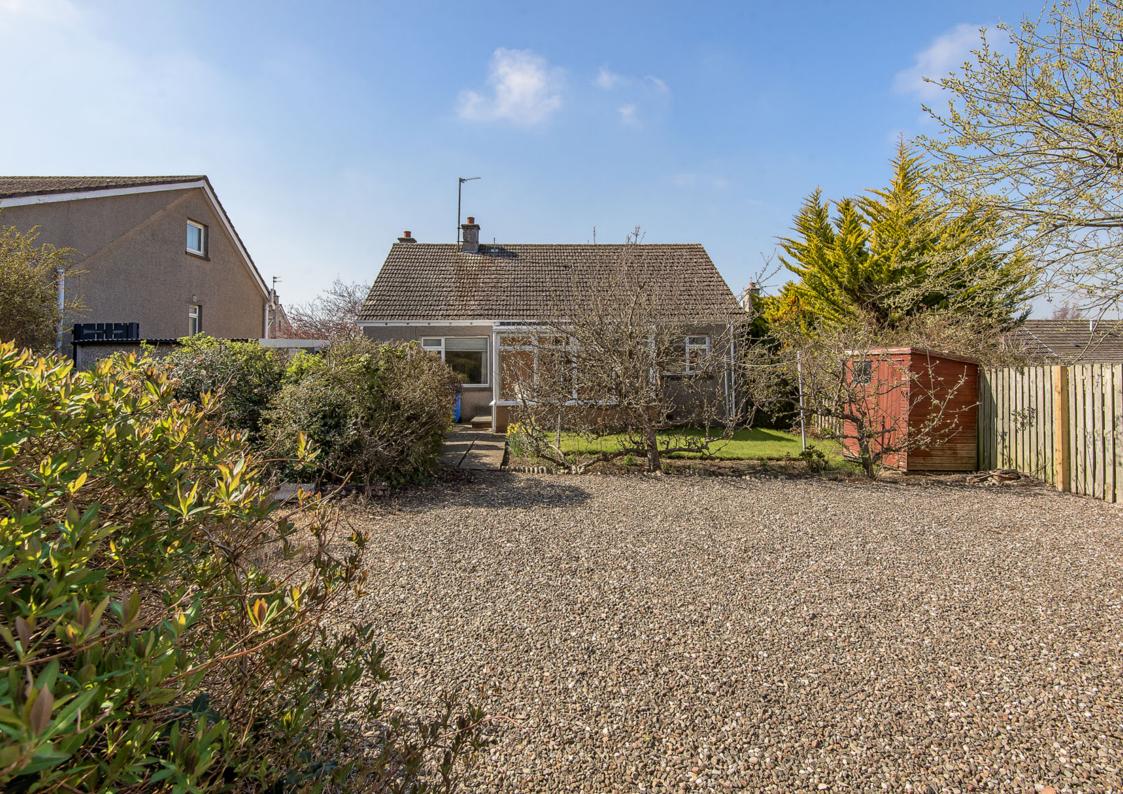

### Summary

Situated within an established residential area of exclusive St Andrews, this three bedroom, two-bathroom detached house offers spacious living areas and is accompanied by generous gardens and excellent private parking by way of a garage and a driveway. The home would benefit from a degree of modernisation, giving the new owner an exciting blank canvas to put their own stamp on. The home is ideally placed for easy access to the outstanding amenities the town has to offer, such as a wide range of shops, schools, the renowned university, transport links, and a wealth of outdoor space, including the beach.

### **Features**

- Detached house in St Andrews
- Excellent opportunity of modernisation
- Entrance vestibule and hall with storage
- West-facing living room
- Garden-facing dining room
- Kitchen with adjoining conservatory
- Three double bedrooms
- Attic room with potential for conversion
- Ground-floor bathroom
- First-floor shower room
- Mature front garden and large rear garden
- Detached garage and driveway
- Gas central heating and double glazing

"This three-bedroom, two-bathroom detached house offers an excellent opportunity for the new owner to style to their own taste."

"The home occupies a generous plot, with spacious front and rear gardens, a detached single garage, and a private driveway."