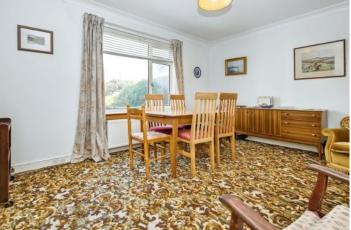

### **Features**

- Detached house in St Andrews
- Excellent opportunity of modernisation
- Entrance vestibule and hall with storage
- West-facing living room
- Garden-facing dining room
- Kitchen with adjoining conservatory
- Three double bedrooms
- Attic room with potential for conversion
- Ground-floor bathroom
- First-floor shower room
- Mature front garden and large rear garden
- Detached garage and driveway
- Gas central heating and double glazing