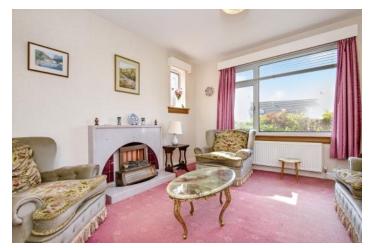

### **Features**

- Detached house in St Andrews
- Excellent opportunity of modernisation
- Entrance vestibule and hall with storage
- West-facing living room
- Garden-facing dining room
- Kitchen with adjoining conservatory
- Three double bedrooms
- Attic room with potential for conversion
- Ground-floor bathroom
- First-floor shower room
- Mature front garden and large rear garden
- Detached garage and driveway
- Gas central heating and double glazing