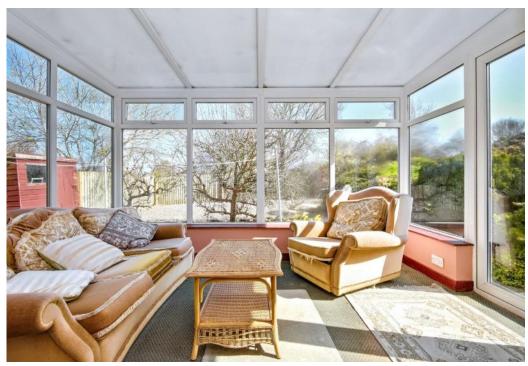

### **Features**

- Detached house in St Andrews
- Excellent opportunity of modernisation
- Entrance vestibule and hall with storage
- West-facing living room
- Garden-facing dining room
- Kitchen with adjoining conservatory
- Three double bedrooms
- Attic room with potential for conversion
- Ground-floor bathroom
- First-floor shower room
- Mature front garden and large rear garden
- Detached garage and driveway
- Gas central heating and double glazing