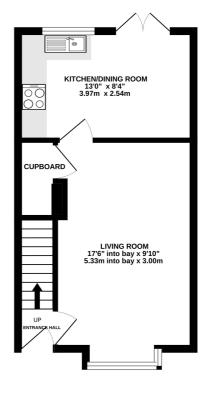

GROUND FLOOR

1ST FLOOR

BURWELL CLO

of doors, windows, rooms and any other items are approximate and no responsibility is taken for any error subsistion or mis-statement. This plan is for illustrative purposes only and should be used as such by an prospective purchaser. The services, systems and appliances shown have not been tested and no guarar as to their operability or efficiency can be given. Made with Metropix 6/2023

## **Property Description**

**Ground Floor** 

**Entrance** 

Lounge

5.33m x 3m (17' 6" x 9' 10")

Kitchen/Dining Room

3.97m x 2.54m (13' 0" x 8' 4")

First Floor