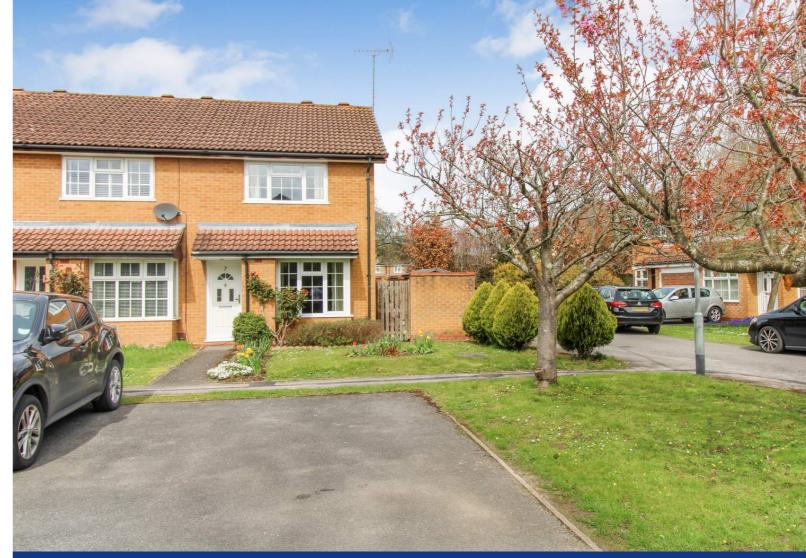

## Burwell Close, Lower Earley, Reading, Berkshire. RG6 4BB.

£325,000 Freehold

Situated in a desirable, quiet cul-de-sac with convenient access to Maiden Lane Centre shops, Asda shopping complex and the M4 motorway, is this end of terraced home, that benefits from being a corner plot with a large front garden which provides potential to extend the parking or even add a garage, subject to appropriate planning permission, currently there is off road parking for one car and a visitor space. Local schools are within walking distance and there are good local bus and rail connections. The ground floor accommodation includes, entrance hall, lounge, kitchen/dining room. On the first floor there are two double bedrooms and a bathroom. The property is clean and tidy but modernization is needed throughout. Further benefits include a pleasant rear garden, gas central heating and UPVC double glazing. There is NO ONWARD CHAIN!

- NO ONWARD CHAIN
- Two Double Bedrooms
- End Of Terraced
- Large Front Gardens
- Off Road Parking
- Pleasant Front & Rear Gardens
- · Cul-de-sac Location
- Close To Amenities & Schools
- · Kitchen/Dining Room