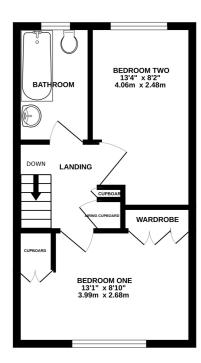

GROUND FLOOR

1ST FLOOR

BURWELL CLO

of doors, windows, rooms and any other items are approximate and no responsibility is taken for any error subsistion or mis-statement. This plan is for illustrative purposes only and should be used as such by an prospective purchaser. The services, systems and appliances shown have not been tested and no guarar as to their operability or efficiency can be given. Made with Metropix 6/2023

Landing

**Bedroom One** 

3.99m x 2.68m (13' 1" x 8' 10")

## **Bedroom Two**

4.06m x 2.48m (13' 4" x 8' 2")

Bathroom

Outside

**Front Gardens** 

Off Road Parking

Rear Garden

**Council Tax Band** 