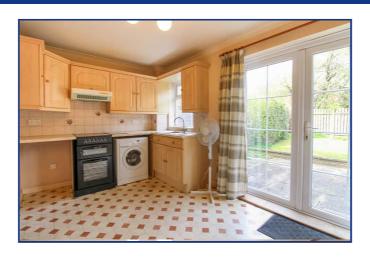

## **Property Description**

**Ground Floor** 

**Entrance** 

Lounge

5.33m x 3m (17' 6" x 9' 10")

Kitchen/Dining Room

3.97m x 2.54m (13' 0" x 8' 4")

First Floor