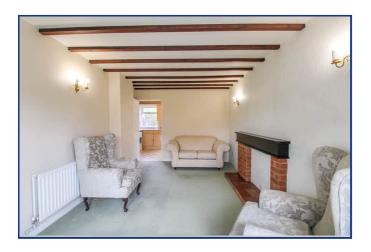

## **Property Description**

**Ground Floor** 

**Entrance** 

Lounge

5.33m x 3m (17' 6" x 9' 10")

Kitchen/Dining Room

3.97m x 2.54m (13' 0" x 8' 4")

First Floor