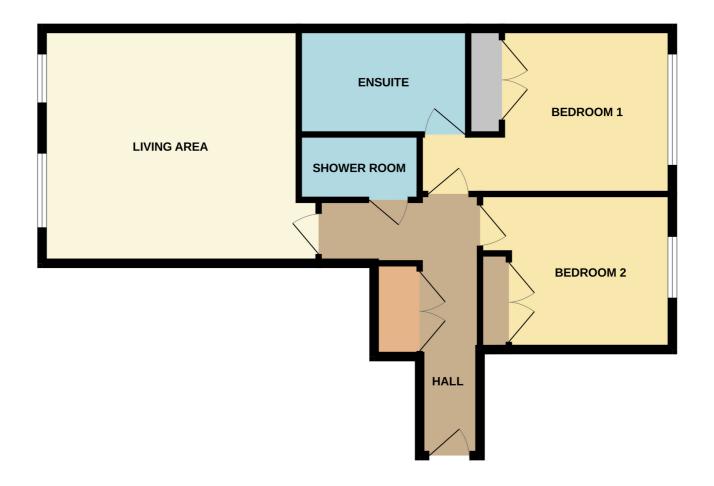

The main bedroom is large enough for a double bed and has fitted wardrobes, leaving plenty of space for additional furniture. The bedroom also has access to an ensuite with a four piece bathroom suite. The second bedroom is also a double room. There is a separate shower room as well.

The entrance hall inside the apartment includes a storage cupboard, entry phone system, and a utility section.

This second floor apartment is an excellent opportunity to live in a beautiful location.

Council Tax Band C - Worcester Council

## SECOND FLOOR

sheltonandlines.co.uk