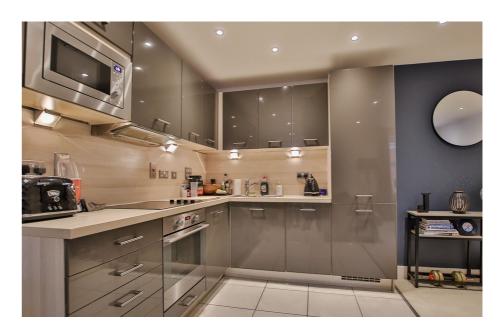

As you enter the building, you'll be greeted by a stunning glass elevator and a spiral staircase illuminated by natural light. The spacious entrance hall leads to the modern, airy living room, which includes a fully fitted kitchen area with space for a table and chairs.