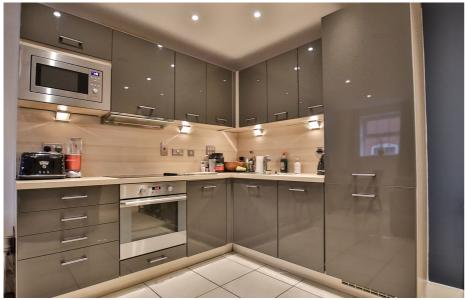

As you enter the building, you'll be greeted by a stunning glass elevator and a spiral staircase illuminated by natural light. The spacious entrance hall leads to the modern, airy living room, which includes a fully fitted kitchen area with space for a table and chairs.