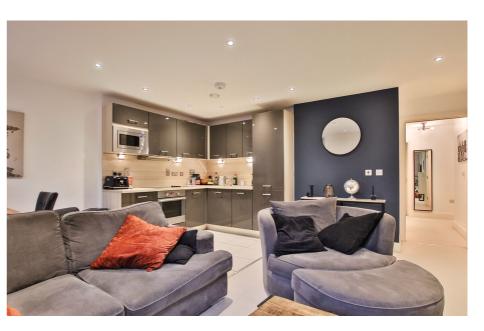

As you enter the building, you'll be greeted by a stunning glass elevator and a spiral staircase illuminated by natural light. The spacious entrance hall leads to the modern, airy living room, which includes a fully fitted kitchen area with space for a table and chairs.