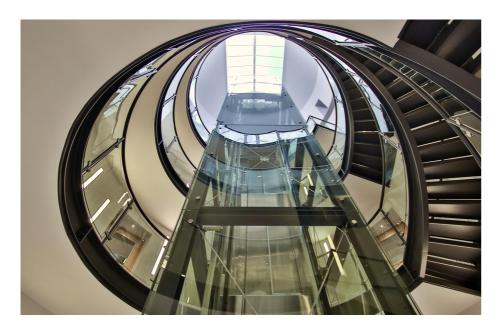

As you enter the building, you'll be greeted by a stunning glass elevator and a spiral staircase illuminated by natural light. The spacious entrance hall leads to the modern, airy living room, which includes a fully fitted kitchen area with space for a table and chairs.