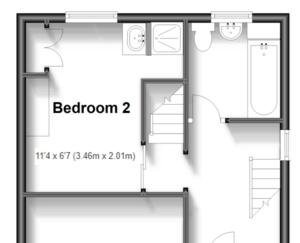

Step inside to discover a great deal of potential for this residence. Spread across three floors, the property boasts three bedrooms, offering ample space for a growing family or those seeking a home office sanctuary. The family bathroom ensures convenience and comfort for daily routines, and there is plumbing for a shower on the top floor.

£485,000

**First Floor** Approx. 41.2 sq. metres (444.0 sq. feet)

**Second Floor** 

Approx. 14.0 sq. metres (151.0 sq. feet)

01273 555115 info@johnhoole.co.uk johnhoole.co.uk 214 Dyke Road | Brighton | BN1 5AA Agents note: All measurements are approximate and whilst every attempt has been made to ensure accuracy they are for general guidance only and must not be relied on. The fixture and fittings referred to have not been tested and therefore no guarantee can be given that they are in working order. Internal photographs are reproduced for general information and it must not be inferred that any item shown is included with the property.