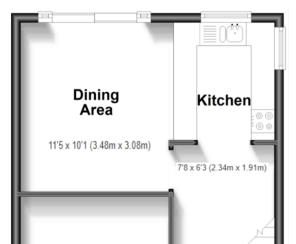

The separate lounge is perfect for cozy evenings. Meanwhile, the expansive kitchen breakfast/dining room beckons culinary adventures, where you can entertain with flair or have lively gatherings and rear access to the garden and patio.

£485,000

**First Floor** Approx. 41.2 sq. metres (444.0 sq. feet)

**Second Floor** 

Approx. 14.0 sq. metres (151.0 sq. feet)

01273 555115 info@johnhoole.co.uk johnhoole.co.uk 214 Dyke Road | Brighton | BN1 5AA Agents note: All measurements are approximate and whilst every attempt has been made to ensure accuracy they are for general guidance only and must not be relied on. The fixture and fittings referred to have not been tested and therefore no guarantee can be given that they are in working order. Internal photographs are reproduced for general information and it must not be inferred that any item shown is included with the property.