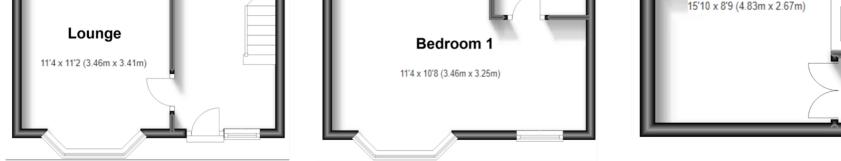

£485,000

**First Floor** Approx. 41.2 sq. metres (444.0 sq. feet)

**Second Floor** 

Approx. 14.0 sq. metres (151.0 sq. feet)

01273 555115 info@johnhoole.co.uk johnhoole.co.uk 214 Dyke Road | Brighton | BN1 5AA Agents note: All measurements are approximate and whilst every attempt has been made to ensure accuracy they are for general guidance only and must not be relied on. The fixture and fittings referred to have not been tested and therefore no guarantee can be given that they are in working order. Internal photographs are reproduced for general information and it must not be inferred that any item shown is included with the property.

The separate lounge is perfect for cozy evenings. Meanwhile, the expansive kitchen breakfast/dining room beckons culinary adventures, where you can entertain with flair or have lively gatherings and rear access to the garden and patio.