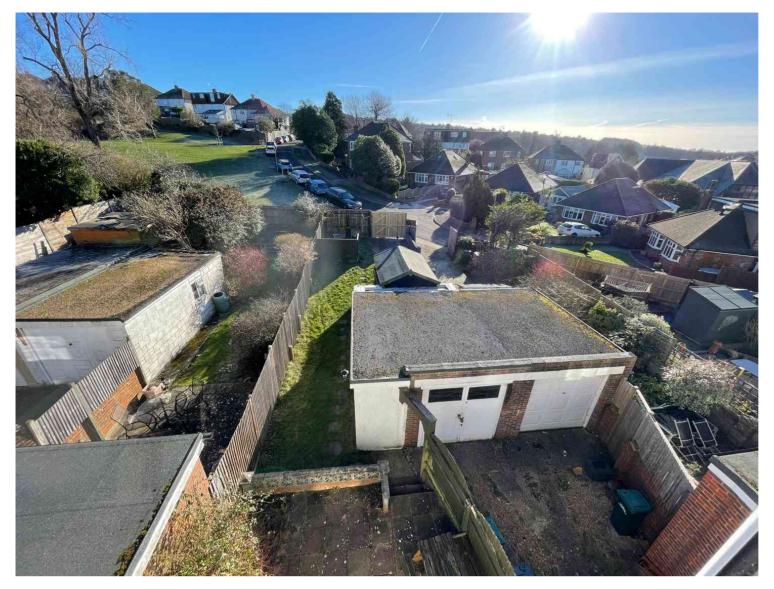

The large plot boasts a shared driveway leading to an extended single garage, complete with workshop storage space; ideal for DIY enthusiasts. A lawned garden & hard standing area to the rear offer versatile outdoor spaces, enhanced by new double driveway gates with access to Ladies Mile Close beyond.