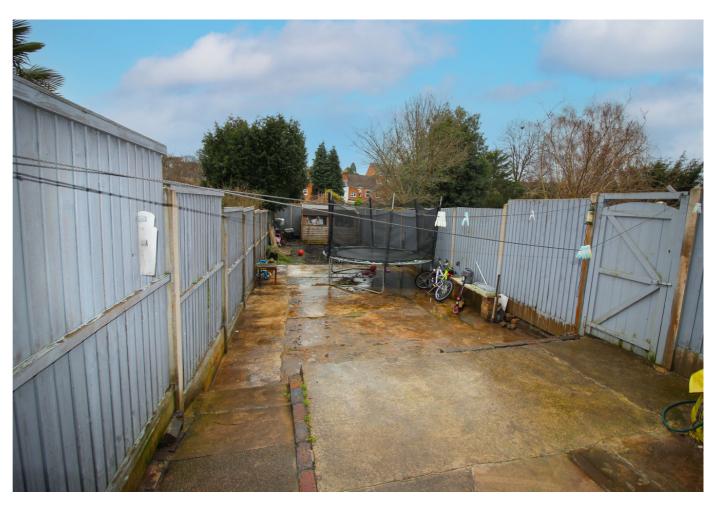

## **Outside**

The front of the property is approached via a pathway to entrance door. To the rear is a low maintenance garden with fence boundaries to sides and rear.