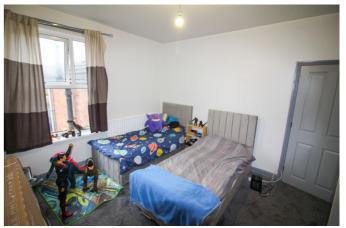

#### **Bedroom 1**

With front aspect double glazed window and radiator.

## Bedroom 2

With rear aspect double glazed window and radiator.