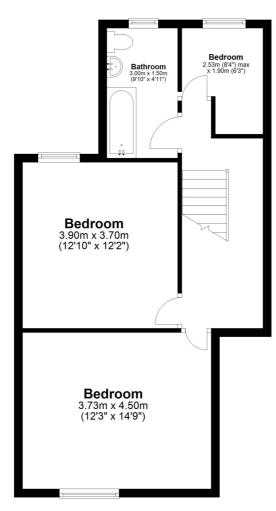

# **First Floor Landing**

With doors into bedrooms one, two, three and bathroom.

#### **Bedroom 1**

With front aspect double glazed window and radiator.

## Bedroom 2

With rear aspect double glazed window and radiator.

## **Bedroom 3**

With rear aspect double glazed window and radiator.

## **Bathroom**

With rear aspect double glazed window, WC, wash hand basin and bath with shower over.

## **First Floor**