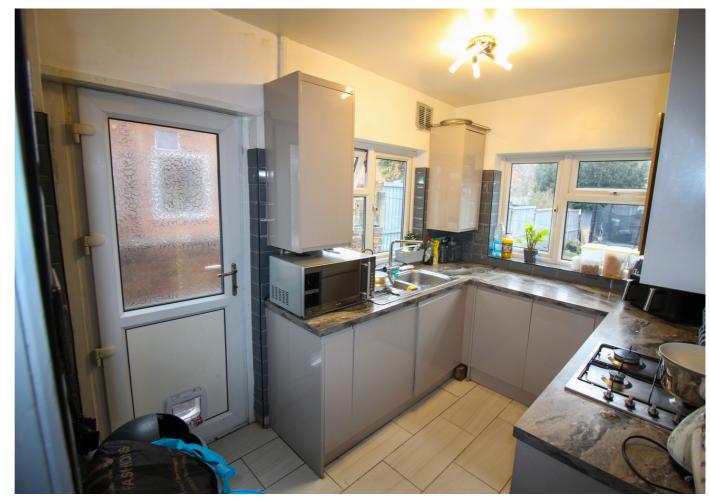

## Kitchen

With side and rear aspect double glazed windows, matching wall and base units with work surfaces over, stainless steel sink and drainer with mixer tap over. built-in oven and gas hob with cooker hood over, door to rear garden.