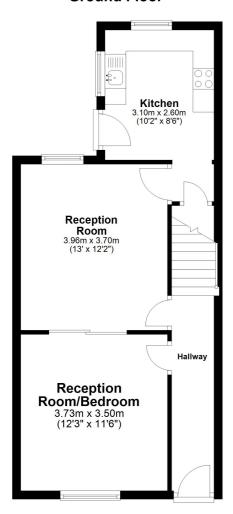

#### **Entrance**

Through front entrance door into hall with doors into reception rooms and stairs to first floor.

# **Front Reception Room**

A good size room with front aspect double glazed window, radiator and sliding glazed doors opening into the rear reception room.

# **Rear Reception Room**

With rear asepct double glazed window, radiator and door leading to kitchen and with door down to cellar.

## Kitchen

With side and rear aspect double glazed windows, matching wall and base units with work surfaces over, stainless steel sink and drainer with mixer tap over. built-in oven and gas hob with cooker hood over, door to rear garden.

#### **Ground Floor**