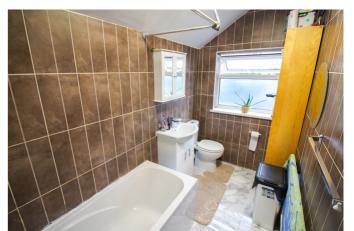

## **Bathroom**

With rear aspect double glazed window, WC, wash hand basin and bath with shower over.