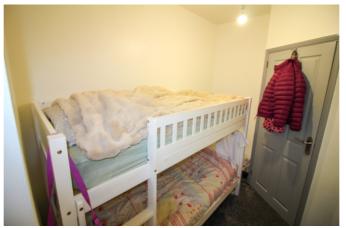

With side and rear aspect double glazed windows, matching wall and base units with work surfaces over, stainless steel sink and drainer with mixer tap over. built-in oven and gas hob with cooker hood over, door to rear garden.

# **First Floor Landing**

With doors into bedrooms one, two, three and bathroom.

#### **Bedroom 1**

With front aspect double glazed window and radiator.

## Bedroom 2

With rear aspect double glazed window and radiator.

## **Bedroom 3**

With rear aspect double glazed window and radiator.

## **Bathroom**

With rear aspect double glazed window, WC, wash hand basin and bath with shower over.

## **Outside**

The front of the property is approached via a pathway to entrance door. To the rear is a low maintenance garden with fence boundaries to sides and rear.







#### **Ground Floor**



## **First Floor**