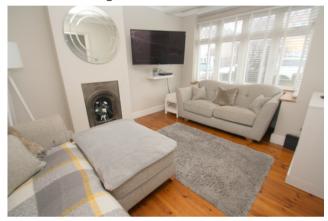

## Lounge

Front aspect UPVC double glazed Semi-bay window, light and power points, radiator, cast-iron feature fireplace, stripped wooden floorboards, recessed downlighters.