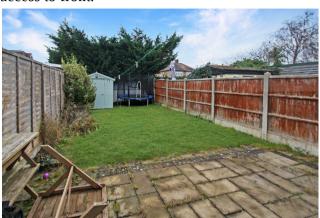

## Rear Garden

Paved patio area nearest to property, mainly laid to lawn, enclosed by wood-panel fencing, gated side access to front.

Whilst every attempt has been made to ensure the accuracy of the floor plan contained here, measurements of doors, vindovs, rooms and any other items are approximate and no responsibility is taken for any error, omission, or mis-statement. The measurements should not be relied upon for valuation, transaction and/or funding purposes. This pain is for illustrative purposes only and should be used as such by any prospective purchaser or tenant. The services, systems and applicates shown have not been tested and no guarantees to as to their operability or efficiency can be given.