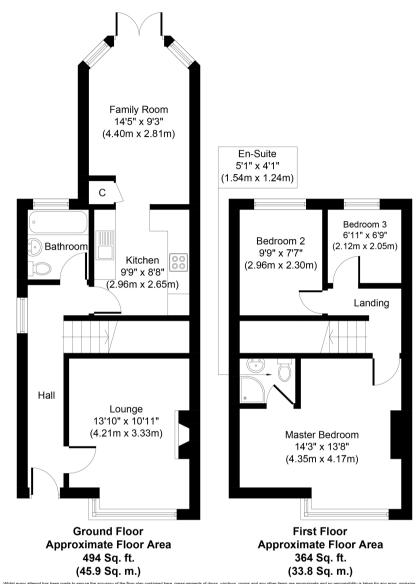

## ROOM DESCRIPTIONS

## **Covered Porch**

With Composite double glazed door leading to:

#### **Entrance Hall**

Light point, radiator, side aspect UPVC double glazed window, stairs to first floor and doors to:

## Lounge

Front aspect UPVC double glazed Semi-bay window, light and power points, radiator, cast-iron feature fireplace, stripped wooden floorboards, recessed downlighters.

#### Kitchen

Range of fitted units at eye and base level, roll edged worktops, 1 1/2 bowl sink drainer unit, built-in oven and hob, recessed downlighters, understairs storage cupboard.

## **Dining Room**

Rear and side aspect UPVC double glazed window and French doors to Garden, light and power points, radiator, recessed downlighters, utility cupboard with wall mounted boiler & space for washing machine.

#### **Bathroom**

Rear aspect UPVC double glazed window, low level W.C, pedestal wash hand basin, roll-edged bath, recessed downlighters, heated towel rail.

# First Floor

# Landing

Light point, access to loft space and doors to:

## **Bedroom 1**

Front aspect UPVC double glazed Semi-bay window, light and power points, radiator, woodstyle laminate flooring.

## **En-suite Shower Room**

Low level W.C, wash hand basin, built-in shower, partly tiled walls and floor, heated towel rail, extractor.

### **Bedroom 2**

Rear aspect UPVC double glazed window, light and power points, radiator.

## **Bedroom 3**

Rear aspect UPVC double glazed window, light and power points, radiator, wood-style laminate flooring.

## **Outside**

# Front Garden

Mainly laid to block paving.

## Rear Garden

Paved patio area nearest to property, mainly laid to lawn, enclosed by wood-panel fencing, gated side access to front.

Whilst every attempt has been made to ensure the accuracy of the floor plan contained here, measurements of doors, vindovs, rooms and any other items are approximate and no responsibility is taken for any error, omission, or mis-statement. The measurements should not be relied upon for valuation, transaction and/or funding purposes. This pain is for illustrative purposes only and should be used as such by any prospective purchaser or tenant. The services, systems and applicates shown have not been tested and no guarantees to as to their operability or efficiency can be given.