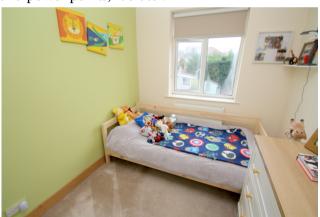

### **Bedroom 2**

Rear aspect UPVC double glazed window, light and power points, radiator.

## **Bedroom 3**

Rear aspect UPVC double glazed window, light and power points, radiator, wood-style laminate flooring.