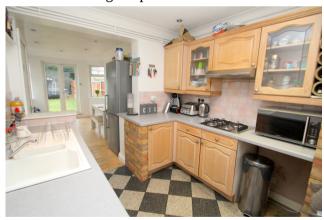

#### Kitchen

Range of fitted units at eye and base level, roll edged worktops, 1 1/2 bowl sink drainer unit, built-in oven and hob, recessed downlighters, understairs storage cupboard.