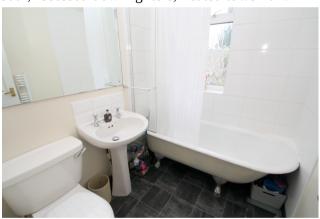

#### **Bathroom**

Rear aspect UPVC double glazed window, low level W.C, pedestal wash hand basin, roll-edged bath, recessed downlighters, heated towel rail.