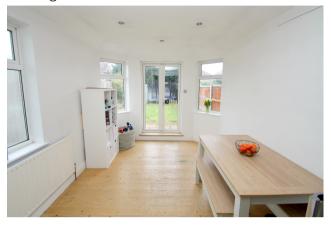

## **Dining Room**

Rear and side aspect UPVC double glazed window and French doors to Garden, light and power points, radiator, recessed downlighters, utility cupboard with wall mounted boiler & space for washing machine.