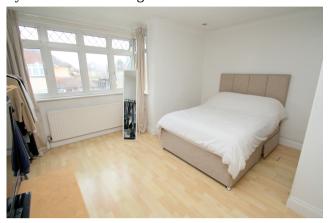

## **Bedroom 1**

Front aspect UPVC double glazed Semi-bay window, light and power points, radiator, woodstyle laminate flooring.