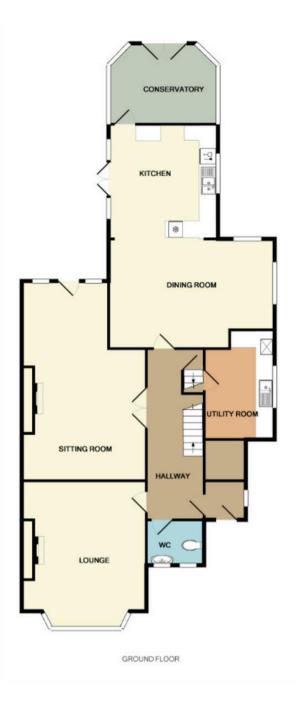

This is a leasehold property with 866 years remaining on the lease; the ground rent is £7 per annum if demanded and there is no service charge.

The interior of this beautifully presented property comprises a traditional entrance porch and large hallway leading to the spacious living room and lounge, the open plan kitchen and dining area leading to the conservatory, utility room and downstairs WC on the ground floor. The first floor consists of 3 bedrooms, including the master bedroom with an ensuite bathroom and the family bathroom. The second floor has a further three bedrooms with one ensuite bathroom, office room and the second family bathroom. The exterior boasts a private rear garden, perfect for enjoying the summer months.