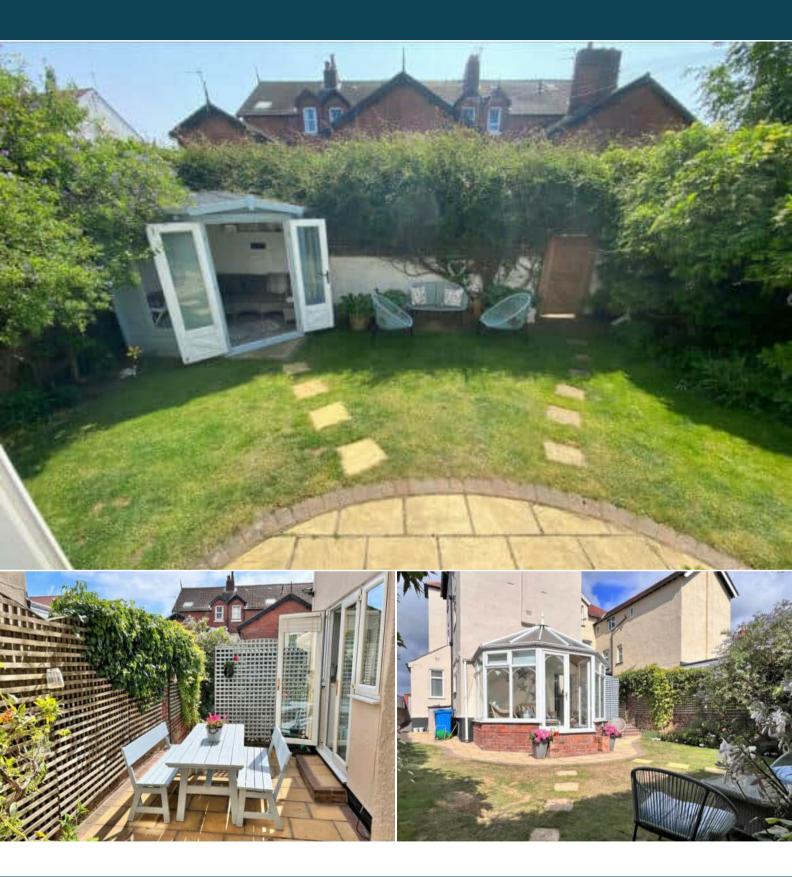

This is a leasehold property with 866 years remaining on the lease; the ground rent is £7 per annum if demanded and there is no service charge.

The interior of this beautifully presented property comprises a traditional entrance porch and large hallway leading to the spacious living room and lounge, the open plan kitchen and dining area leading to the conservatory, utility room and downstairs WC on the ground floor. The first floor consists of 3 bedrooms, including the master bedroom with an ensuite bathroom and the family bathroom. The second floor has a further three bedrooms with one ensuite bathroom, office room and the second family bathroom. The exterior boasts a private rear garden, perfect for enjoying the summer months.