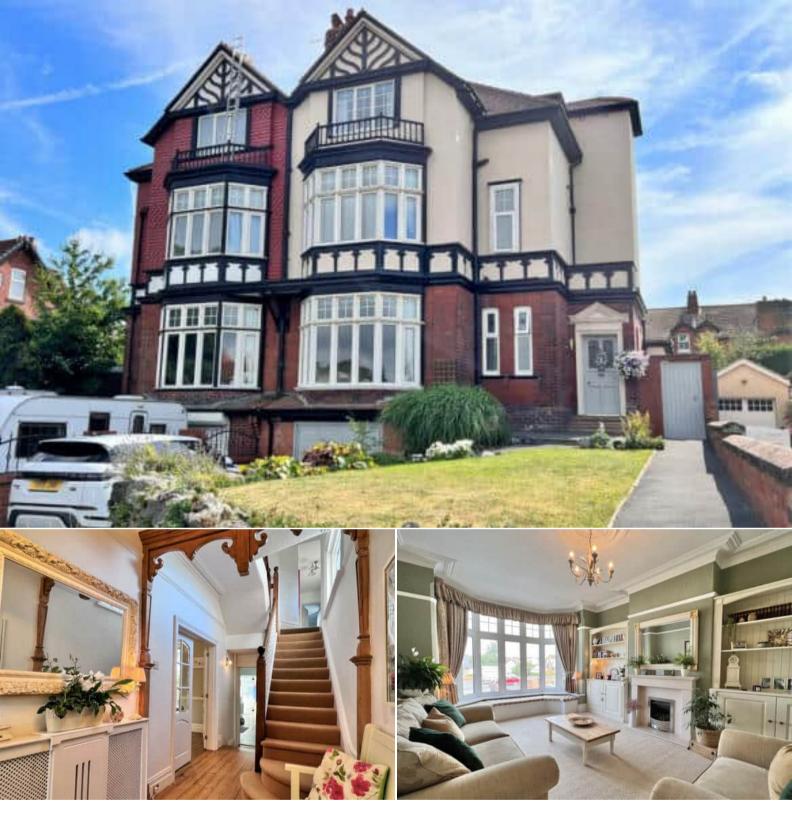

## Clifton Drive Lytham St Annes

Bettermove are proud to present this impressive Victorian period property with 6 bedrooms in the sought after area of Lytham St Annes.

The property benefits from double glazing, gas central heating throughout and has ample off street parking available via the driveway and the garage. The council tax band is F.

This is a leasehold property with 866 years remaining on the lease; the ground rent is £7 per annum if demanded and there is no service charge.

The interior of this beautifully presented property comprises a traditional entrance porch and large hallway leading to the spacious living room and lounge, the open plan kitchen and dining area leading to the conservatory, utility room and downstairs WC on the ground floor. The first floor consists of 3 bedrooms, including the master bedroom with an ensuite bathroom and the family bathroom. The second floor has a further three bedrooms with one ensuite bathroom, office room and the second family bathroom. The exterior boasts a private rear garden, perfect for enjoying the summer months.