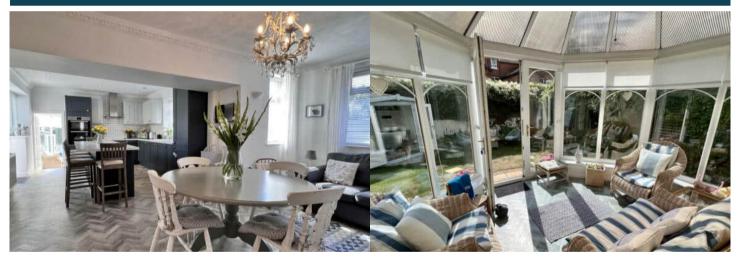

This is a leasehold property with 866 years remaining on the lease; the ground rent is £7 per annum if demanded and there is no service charge.

The interior of this beautifully presented property comprises a traditional entrance porch and large hallway leading to the spacious living room and lounge, the open plan kitchen and dining area leading to the conservatory, utility room and downstairs WC on the ground floor. The first floor consists of 3 bedrooms, including the master bedroom with an ensuite bathroom and the family bathroom. The second floor has a further three bedrooms with one ensuite bathroom, office room and the second family bathroom. The exterior boasts a private rear garden, perfect for enjoying the summer months.