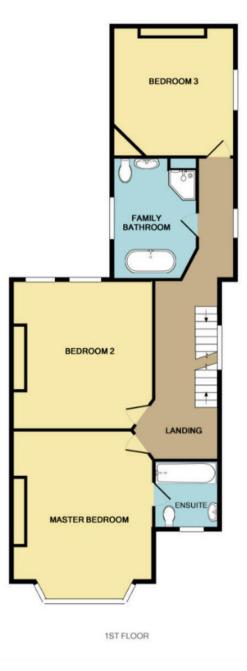

This is a leasehold property with 866 years remaining on the lease; the ground rent is £7 per annum if demanded and there is no service charge.

The interior of this beautifully presented property comprises a traditional entrance porch and large hallway leading to the spacious living room and lounge, the open plan kitchen and dining area leading to the conservatory, utility room and downstairs WC on the ground floor. The first floor consists of 3 bedrooms, including the master bedroom with an ensuite bathroom and the family bathroom. The second floor has a further three bedrooms with one ensuite bathroom, office room and the second family bathroom. The exterior boasts a private rear garden, perfect for enjoying the summer months.