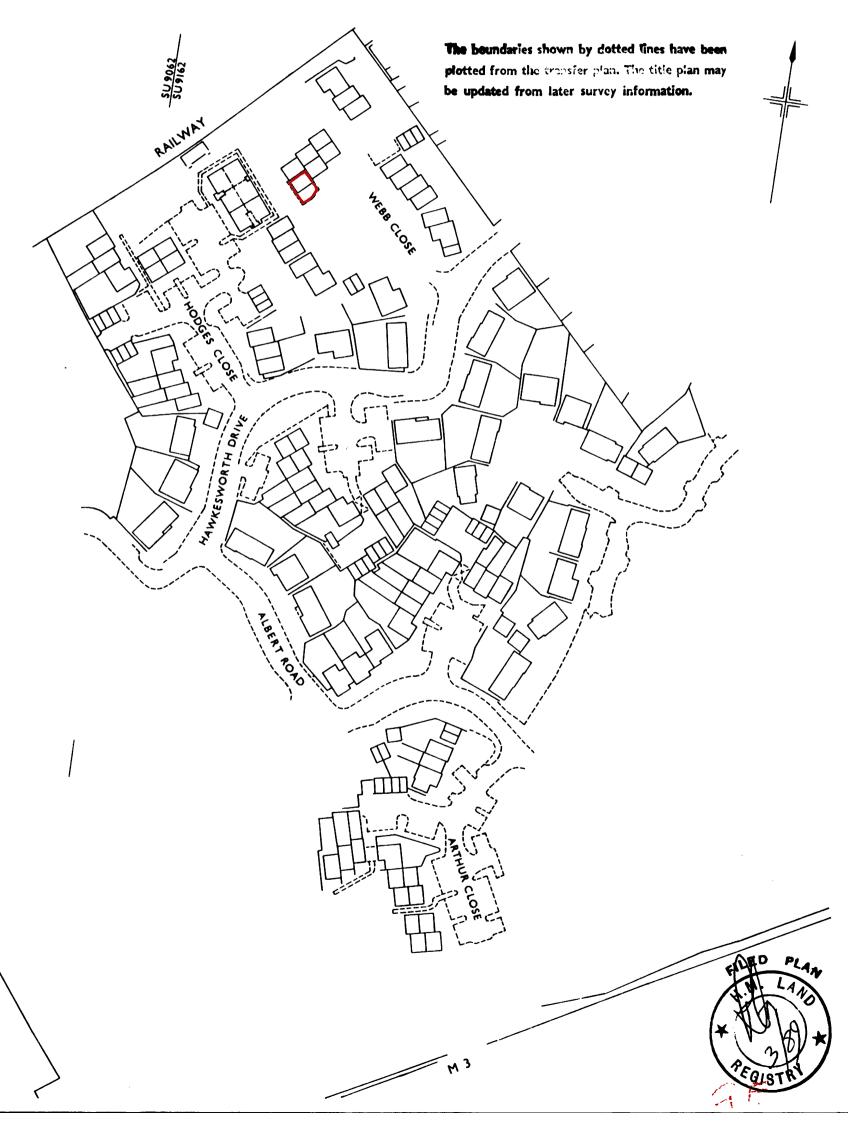

This official copy was delivered electronically and when printed will not be to scale. You can obtain a paper official copy by ordering one from HM Land Registry.

This official copy is issued on 24 April 2024 shows the state of this title plan on 24 April 2024 at 09:59:20. It is admissible in evidence to the same extent as the original (s.67 Land Registration Act 2002). This title plan shows the general position, not the exact line, of the boundaries. It may be subject to distortions in scale. Measurements scaled from this plan may not match measurements between the same points on the ground. This title is dealt with by the HM Land Registry, Durham Office.

© Crown copyright. Produced by HM Land Registry. Reproduction in whole or in part is prohibited without the prior written permission of Ordnance Survey. Licence Number 100026316.

| H.M. LAND REGISTRY             |                       |           | S Y 594625                        |  |
|--------------------------------|-----------------------|-----------|-----------------------------------|--|
| ORDNANCE SURVEY PLAN REFERENCE | SU 9162               | section M | Scale 1/1250 Enlarged from 1/2500 |  |
| COUNTY SURREY                  | DISTRICT SURREY HEATH |           | C Crown converight 1988           |  |